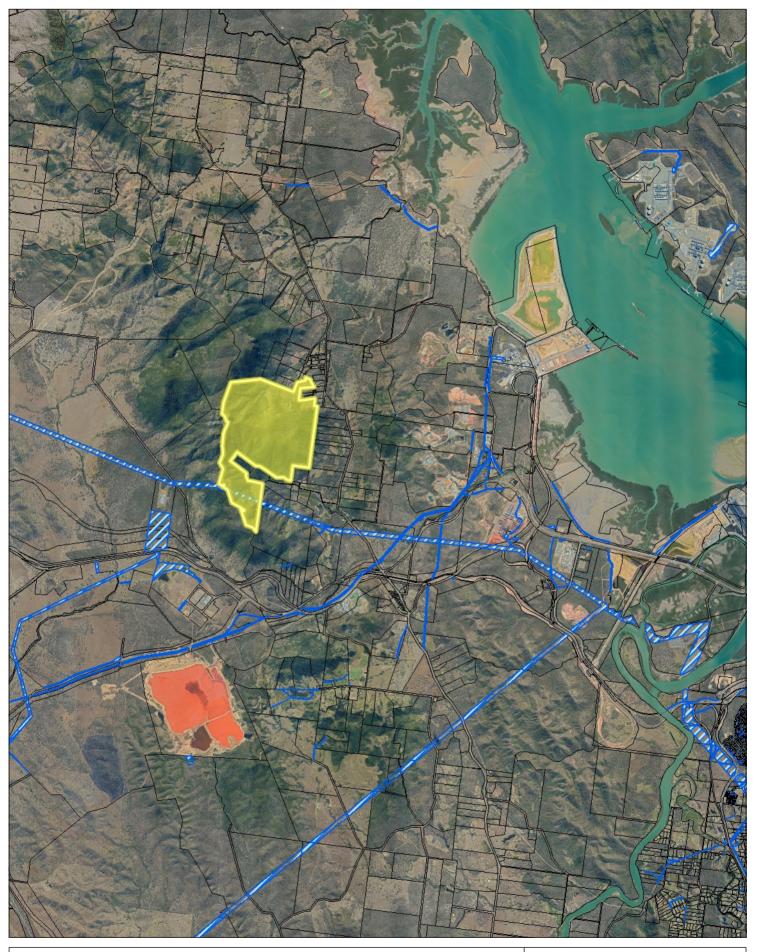

Map Title

0 1,158.41 2,316.82 Meters

Printed: 04-Jul-2018 Map Scale 1:92,673 Original Size: A4 © The State of Queensland Department of Natural Resources and Mines 2018 and Gladstone Regional Council 2018. In consideration of the State and Gladstone Regional Council permitting use of this data you acknowledge and agree that the State and Gladstone Regional Council gives no warranty in relation to the data including accuracy, reliability, completeness, currency or suitability and accept no liability including without limitation, liability in negligence for any loss, damage or costs including consequential damage relating to any use of the data. Data must not be used for direct marketing or be used in breach of the privacy laws. The information shown on this plan is approximate only and should not be considered as any more than indicative only.