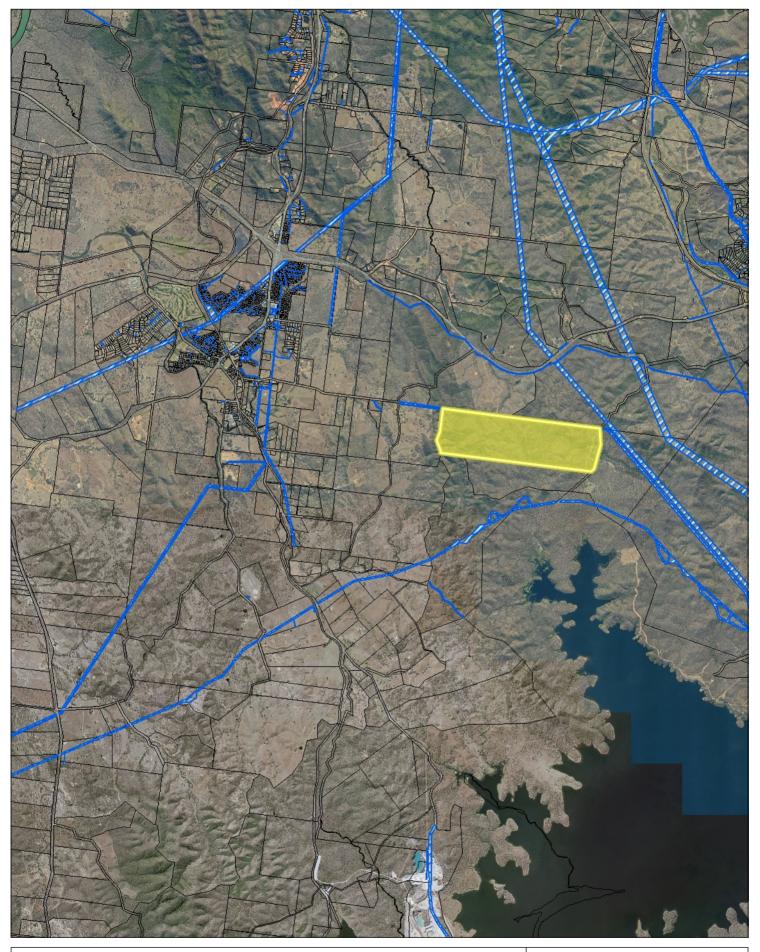

Map Title

0 922.61 1,845.21 Meters

Printed: 04-Jul-2018 Map Scale 1:73,809 Original Size: A4 © The State of Queensland Department of Natural Resources and Mines 2018 and Gladstone Regional Council 2018. In consideration of the State and Gladstone Regional Council permitting use of this data you acknowledge and agree that the State and Gladstone Regional Council gives no warranty in relation to the data including accuracy, reliability, completeness, currency or suitability and accept no liability including without limitation, liability in negligence for any loss, damage or costs including consequential damage relating to any use of the data. Data must not be used for direct marketing or be used in breach of the privacy laws. The information shown on this plan is approximate only and should not be considered as any more than indicative only.