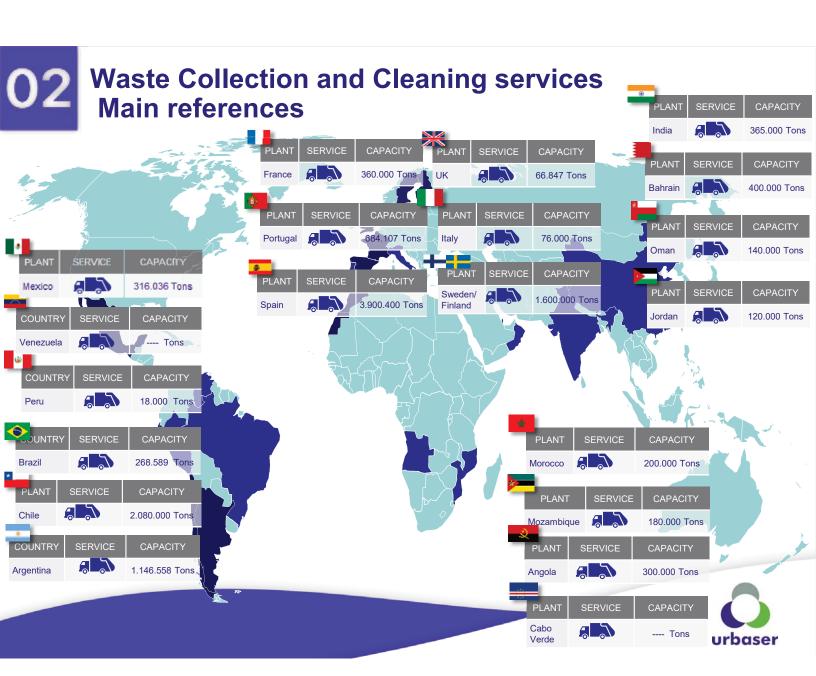

€85m

\* Revenues before Adjustments

Presence 22 countries

Key Facts 562 contracts

562 contracts

Waste collection Street cleaning Green zone management Other: Construction and demolition services, cleaning and hospital services 3 countries

11 concessions

Concessions Construction O&M Laboratories Industrial cleaning 13 countries 115 plants<sup>5</sup>

Sorting
Anaerobic digestions
Composting
Waste to energy
Landfills
Transfer
Packaging

5 countries

9 plants

Oil regeneration & transfer stations Fuel recovery Landfills Clinical waste incinerator plant

- 01 Urbaser
  - History
  - General overview
- 02 Waste Collection and related activities
  - Waste collection
  - Street cleaning
  - Gardening
  - Water cycle
- 03 Waste Treatment
- 04 Geographic footprint