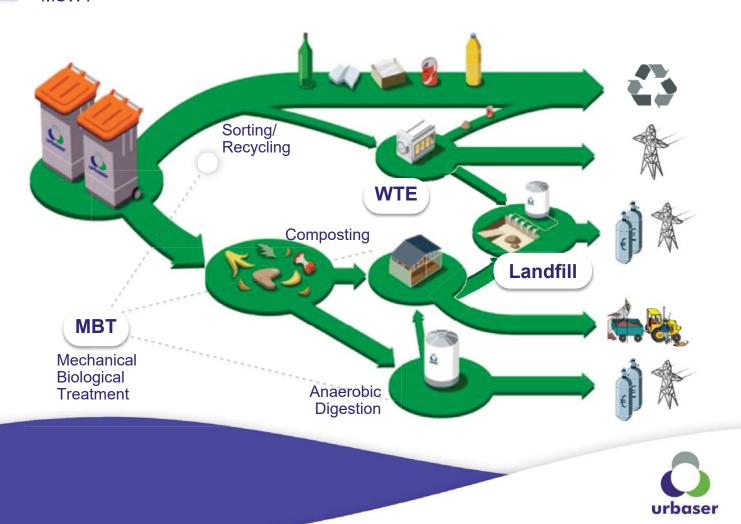

### **MSW Treatment**

- Sanitary Landfills
- Transfer Stations
- Recycling Plants
- Mechanical-Biological Treatment Plants

### **Energy**

- Waste-to-Energy
- Anaerobic Digestion
- Landfill Degasification

# Mechanical-Biological Treatment (MBT)

- Able to design the complete process
- 1st worldwide operator of MSWT Anaerobic Digestion (AD) facilities
- Worldwide presence in AD
- Valorga Technology

# Waste to energy (WtE)

- Operates all existing technologies
- Unique know-how key to build tailor-made plants
- Leading player in Iberia
- CNTY Technology

#### Landfill

- Largest sanitary landfill in LatAm
- Vast track record in building landfills, with more than 65 landfills in 4 continents

## Different technologies in an integrated facility

**MSWT** 

## MSWT Activities/Technologies MSWT