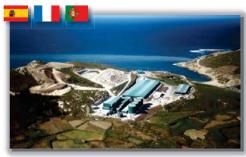

# **MSWT Technological Capabilities: WtE / Integrated Facilities**MSWT

| Facility        | Capacity<br>(Mg/year) | El. Power | Furnace                      | FGT                        | Start | Share  |
|-----------------|-----------------------|-----------|------------------------------|----------------------------|-------|--------|
| Mallorca 1      | 300,000               | 33.6      | RLG - D. Babcock             | Semi Dry + SCR             | 1996  | 60%    |
| Madrid          | 307,000               | 29.0      | FB - Ebara                   | Semi Dry + SCR             | 1997  | 100%   |
| Valorsul        | 600,000               | 49.0      | RPG - Foster Wheeler         | Semi Dry + SNCR            | 1999  | 21.42% |
| Cantabria       | 124,000               | 10.5      | RLG - Lurgi                  | Dry + SNCR                 | 2006  | 100%   |
| Marseille       | 360,000               | 32.0      | RPG - Martin (CNIM)          | Semi Dry + SCR             | 2010  | 100%   |
| Mallorca 2      | 432,000               | 41.2      | RPG - Von Roll               | Dry + SCR                  | 2010  | 60%    |
| Hereford        | 200,000               | 18.0      | RPG - HZI                    | Semi Dry + SNCR            | 2017  | 50%    |
| Gloucestershire | 185,000               | 17.4      | RPG – Babcock W.<br>Volund   | Dry + SNCR                 | 2018  | 50.5%  |
| San Sebastian   | 200.000               | 24.5      | RPG – Steinmüller<br>Babcock | 2 stages Semi Dry<br>+ SCR | 2019  | 46%    |