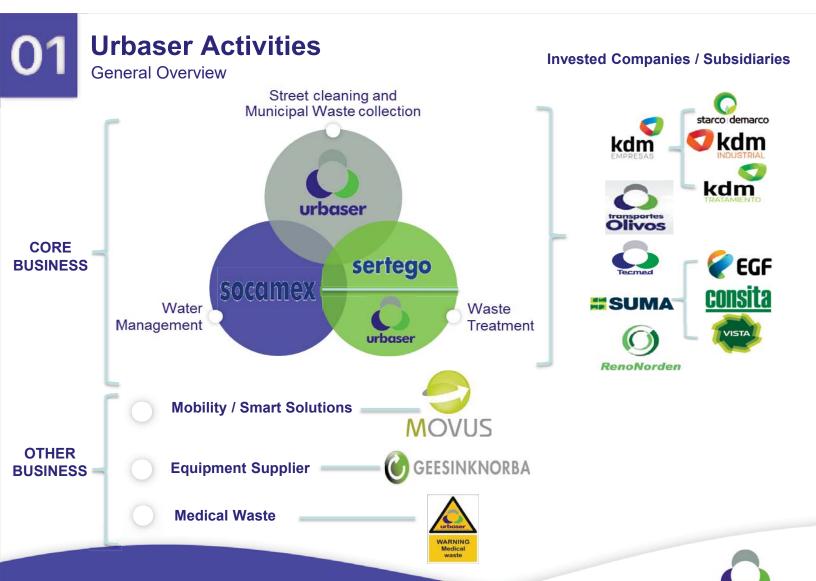

### **Company snapshot**

General Overview: Financial Highlights

#### **Urban Services**

Waste collection & related activities

Water Management

#### **Waste Treatment**

Municipal solid waste treatment

Industrials

\* Revenues 2016

Activities

€1.004m

€55m

**33**% €533m