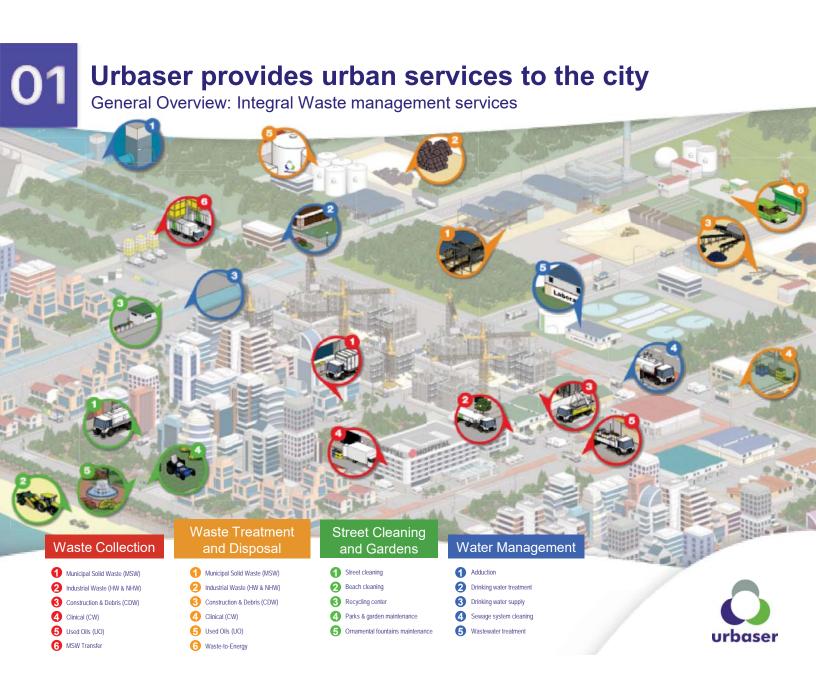

# 02 Urban services General Overview

#### **Cleaning & Collection**

- Street cleaning
- MSW collection
- Collection and treatment of other fractions like clinical waste and construction and demolition waste
- Pneumatic collection

## Gardening and manteinance of Outdoor and indoor facilities

- Garden maintenance
- Forestry management
- Cleaning and sanitation of coasts and beach areas
- Facilities management

**Water Management** 

- Integral Water Cycle Management
- Potable Water Supply and treatment
- Urban and industrial Wastewater Treatment Plants