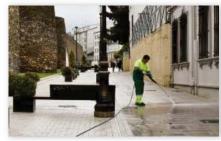

### **Street Cleaning**

Manual Sweeping

Mechanical Sweeping

Mechanical Scrubbing

Manual Scrubbing

Furniture / Facade cleanig and repair

Task force and Emergency cleansing services