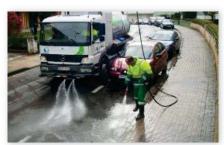

#### **Cleaning & Collection**

- Street cleaning
- MSW collection
- Collection and treatment of other fractions like clinical waste and construction and demolition waste
- Pneumatic collection

### **Street Cleaning**

Manual Sweeping

Mechanical Sweeping

Mechanical Scrubbing

Manual Scrubbing

Furniture / Facade cleanig and repair

Task force and Emergency cleansing services