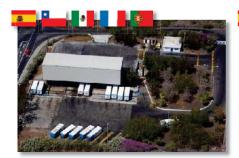

#### **Transfer Stations**

Reception of the waste from the waste collection trucks in order to transfer them to the treatment facilities with bigger trucks or by train

151 plants

7,217 kt/year