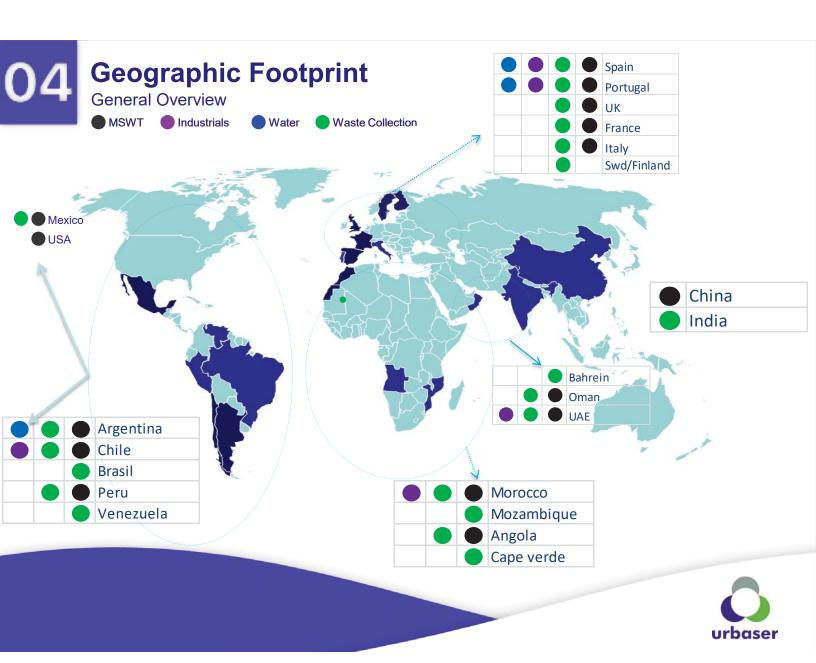

# Main figures: Waste collection and cleaning services

- One of the strongest operator in the market with presence
- Presence in 4 continents and 20 countries
- More than 10 million tons collected

- Top 10 Worldwide Waste management companies
- More than 50 Million Inhabitants served in more than 500 contracts
- Machinery: More than 12.000 Vehicles used for service development