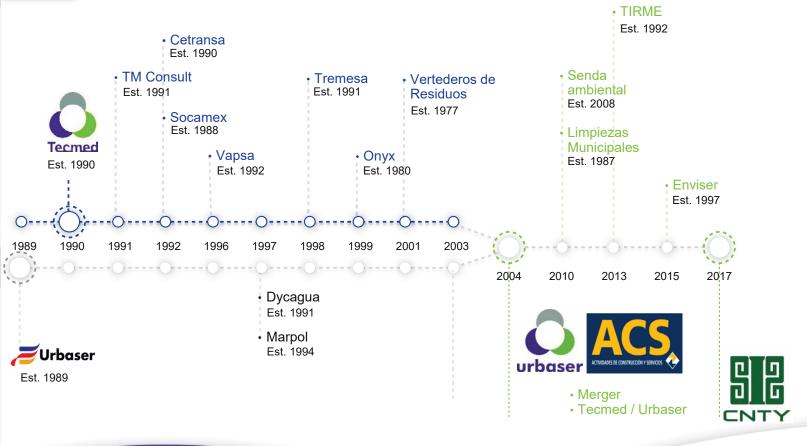

## **Zero Waste Study Tour – URBASER**

Integral Waste Solutions for Environmental Services
August 2018



- 01 Urbaser
  - History
  - General overview
- **02** Waste Collection and related activities
  - Waste collection
  - Street cleaning
  - Gardening
  - Water cycle
- 03 Waste Treatment
- 04 Geographic footprint



### Where we come from

History







urbaser



### **Company snapshot**

General Overview: Financial Highlights

#### **Urban Services**



Waste collection & related activities



Water Management

#### **Waste Treatment**



Municipal solid waste treatment



Industrials

\* Revenues 2016

Activities



€1.004m



€55m

**33**% €533m



€85m

\* Revenues before Adjustments

Presence 22 countries

Key Facts 562 contracts

562 contracts

Waste collection Street cleaning Green zone management Other: Construction and demolition services, cleaning and hospital services 3 countries

11 concessions

Concessions Construction O&M Laboratories Industrial cleaning 13 countries 115 plants<sup>5</sup>

Sorting
Anaerobic digestions
Composting
Waste to energy
Landfills
Transfer
Packaging

5 countries

9 plants

Oil regeneration & t