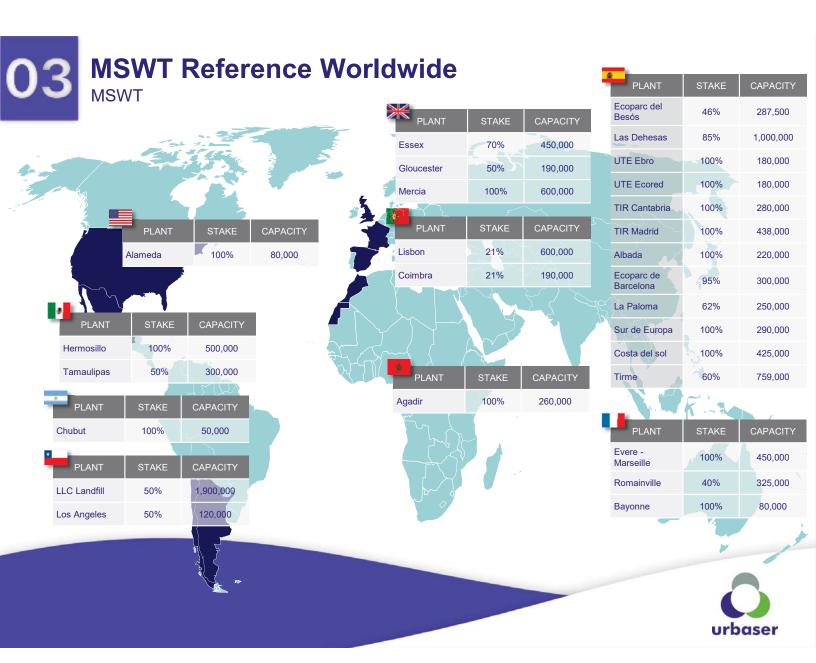

#### **AD Key Projects**

| Project            | Technology (1) | Capacity<br>(t/y) |
|--------------------|----------------|-------------------|
| Coimbra            | W- Ros Roca    | 190,000           |
| Aveiro             | W- Ros Roca    | 190,000           |
| <b>♣</b> Albada    | D - Valorga    | 180,000           |
| Seixal             | W - Kompogas   | 124,000           |
| La Paloma (Madrid) | D - Valorga    | 110,000           |
| Marseille          | D - Valorga    | 110,000           |
| UTE Ebro           | D - Valorga    | 100,000           |
| Varennes-Jarcy     | D - Valorga    | 100,000           |
| Bayonne            | D - Valorga    | 100,000           |
| Ecoparc            | W – linde      | 95,000            |
| Calais             | D - Valorga    | 30,000            |