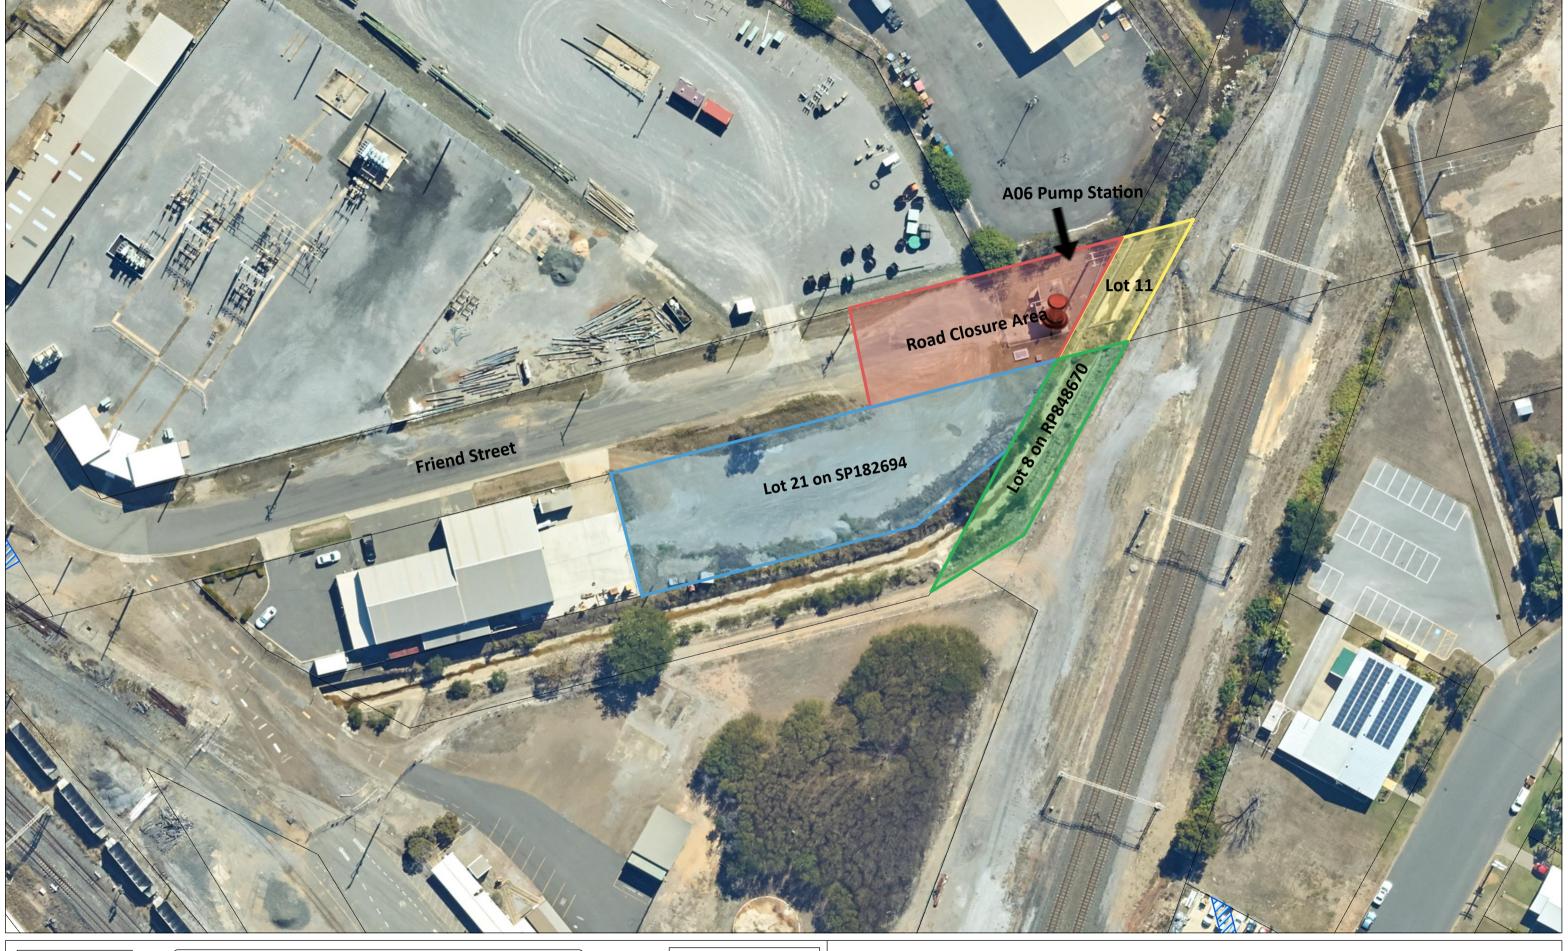

A06 Sewer Pump Station Site

18.74 0 9.37 18.74 Meters

Printed: 04-Dec-2018 Map Scale 1: 750

Original Size: A3

© The State of Queensland Department of Natural Resources and Mines 2018 and Gladstone Regional Council 2018. In consideration of the State and Gladstone Regional Council permitting use of this data you acknowledge and agree that the State and Gladstone Regional Council gives no warranty in relation to the data including accuracy, reliability, completeness, currency or suitability and accept no liability including without limitation, liability in negligence for any loss, damage or costs including consequential damage relating to any use of the data. Data must not be used for direct marketing or be used in breach of the privacy laws. The information shown on this plan is approximate only and should not be considered as any more than indicative only.