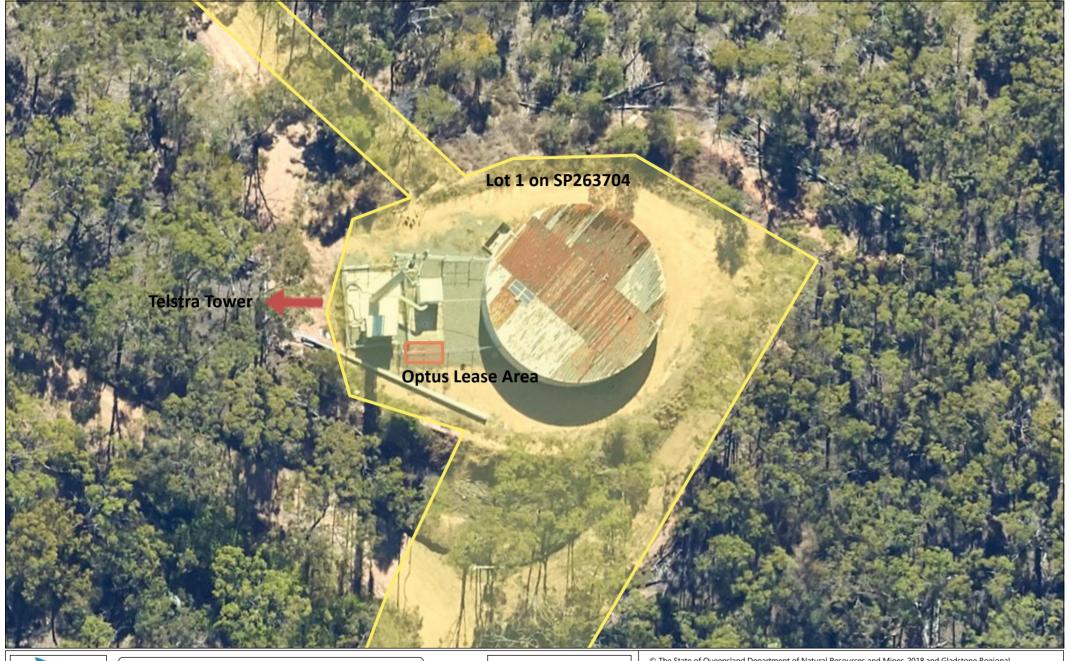

Location Map of Proposed Lease Area - Not to Scale

10.74 0 5.37 10.74 Meters

Printed: 04-Dec-2018

Map Scale 1:430

Original Size: A4

© The State of Queensland Department of Natural Resources and Mines 2018 and Gladstone Regional Council 2018. In consideration of the State and Gladstone Regional Council permitting use of this data you acknowledge and agree that the State and Gladstone Regional Council gives no warranty in relation to the data including accuracy, reliability, completeness, currency or suitability and accept no liability including without limitation, liability in negligence for any loss, damage or costs including consequential damage relating to any use of the data. Data must not be used for direct marketing or be used in breach of the privacy laws. The information shown on this plan is approximate only and should not be considered as any more than indicative only.