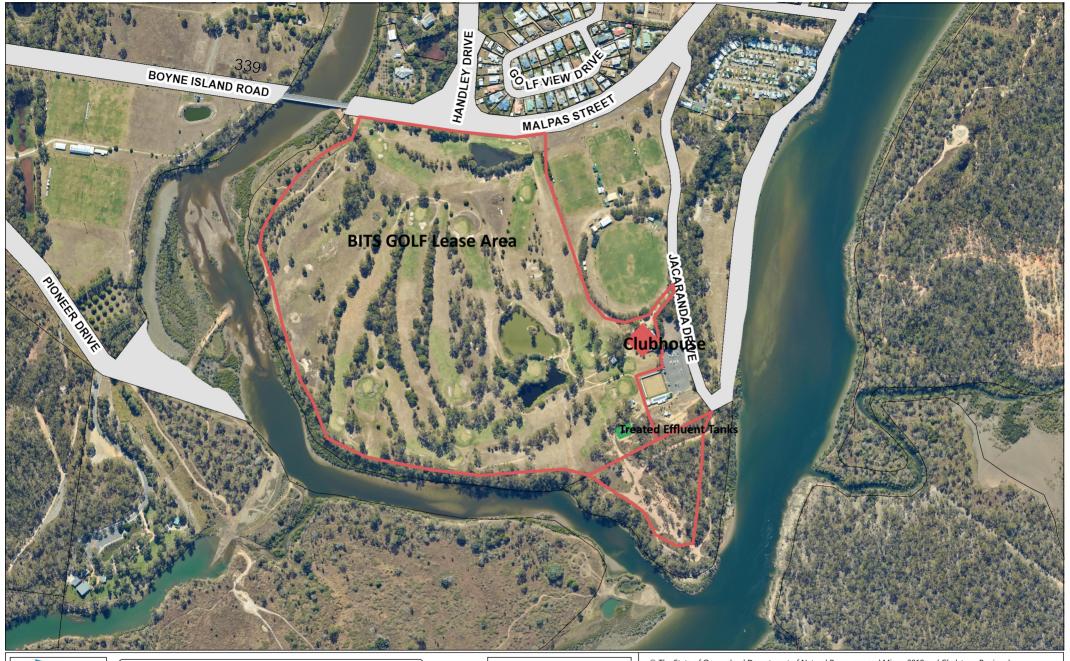

Attachment A - Premises - BITS Golf Lease

185.45 0 92.72 185.45 Meters

Printed: 03-Apr-2019

Map Scale 1:7,418

Original Size: A4

© The State of Queensland Department of Natural Resources and Mines 2019 and Gladstone Regional Council 2019. In consideration of the State and Gladstone Regional Council permitting use of this data you acknowledge and agree that the State and Gladstone Regional Council gives no warranty in relation to the data including accuracy, reliability, completeness, currency or suitability and accept no liability including without limitation, liability in negligence for any loss, damage or costs including consequential damage relating to any use of the data. Data must not be used for direct marketing or be used in breach of the privacy laws. The information shown on this plan is approximate only and should not be considered as any more than indicative only.