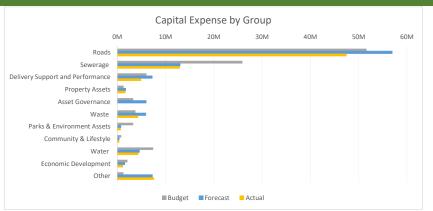

## Capital Summary by Business Unit Group May, 2025

| Business Unit - Groups                                                                                                                                  |                  | Capital Inco | ome - \$ |                  |                               | Capital Expense - \$ |                            |                            |                             |                               |  |  |  |
|---------------------------------------------------------------------------------------------------------------------------------------------------------|------------------|--------------|----------|------------------|-------------------------------|----------------------|----------------------------|----------------------------|-----------------------------|-------------------------------|--|--|--|
|                                                                                                                                                         | Budget           | Forecast     | Actual   |                  | Actual<br>as % of<br>Forecast | Budget               | Forecast                   | Actual                     | Actual<br>as % of<br>Budget | Actual<br>as % of<br>Forecast |  |  |  |
| Community & Lifestyle                                                                                                                                   |                  |              |          |                  |                               |                      |                            |                            |                             |                               |  |  |  |
| Brand and Communications                                                                                                                                | -                | -            | -        | -                | -                             | -                    | -                          | -                          | -                           | -                             |  |  |  |
| Community & Lifestyle Administration                                                                                                                    | -                | -            | -        | -                | -                             | -                    | -                          | -                          | -                           | -                             |  |  |  |
| Community Development and Partnerships                                                                                                                  | -                | -            | -        | -                | -                             | -                    | (7,100)                    | (168,698)                  | -                           | 2376%                         |  |  |  |
| Corporate & Community Projects                                                                                                                          | -                | -            | -        | -                | -                             | -                    | -                          | (63,680)                   | -                           | -                             |  |  |  |
| Events and Entertainment                                                                                                                                | -                | -            | -        | -                | -                             | (805,000)            | (368,844)                  | (356,985)                  | 44%                         | 97%                           |  |  |  |
| Regional Art Gallery                                                                                                                                    | -                | 3,500        | -        | -                | 0%                            | (10,000)             | (13,800)                   | (65,493)                   | 655%                        | 475%                          |  |  |  |
| Regional Libraries                                                                                                                                      | -                | -            | -        | -                | -                             | -                    | -                          | (16,842)                   | -                           | -                             |  |  |  |
| Fondoon Botanic Gardens                                                                                                                                 | -                | -            | -        | -                | -                             | -                    | -                          | -                          | -                           | -                             |  |  |  |
| Fotal                                                                                                                                                   | -                | 3,500        | -        |                  |                               | (815,000)            | (389,744)                  | (671,698)                  |                             |                               |  |  |  |
| all Centre<br>ustomer Experience Administration<br>ustomer Solutions<br>evelopment Services<br>ealth, Environment and Pest<br>ocal Laws<br><b>'otal</b> | -<br>-<br>-<br>- |              |          | -<br>-<br>-<br>- |                               |                      | -<br>-<br>-<br>-<br>-<br>- | -<br>-<br>-<br>-<br>-<br>- | -<br>-<br>-<br>-            | -<br>-<br>-<br>-<br>-         |  |  |  |
| inance, Governance & Risk<br>ontracts & Procurement<br>isaster Management                                                                               | -                | -            | -        | -                | -                             | -                    | -<br>(20,051)              | -<br>(20,051)              | -                           | -<br>100%                     |  |  |  |
| Ethics, Integrity and Audit                                                                                                                             | -                | -            | -        | -                | -                             | -                    | -                          | -                          | -                           | -                             |  |  |  |
| Finance, Governance & Risk Administration                                                                                                               | -                | -            | -        | -                | -                             | -                    | -                          | -                          | -                           | -                             |  |  |  |
| inance                                                                                                                                                  | -                | -            | -        | -                | -                             | -                    | -                          | -                          | -                           | -                             |  |  |  |
| Governance                                                                                                                                              | -                | -            | -        | -                | -                             | -                    | -                          | -                          | -                           | -                             |  |  |  |
| egal Services                                                                                                                                           | -                | -            | -        | -                | -                             | -                    | -                          | -                          | -                           | -                             |  |  |  |
| evenue Services                                                                                                                                         | -                | -            | -        | -                | -                             | -                    | -                          | -                          | -                           | -                             |  |  |  |
| reasury                                                                                                                                                 | -                | -            | -        | -                | -                             | -                    | (5,532,526)                | (5,532,526)                | -                           | 100%                          |  |  |  |
| Total                                                                                                                                                   | -                | -            |          |                  |                               | -                    | (5,552,577)                | (5,552,577)                |                             |                               |  |  |  |

| Business Unit - Groups                               |            | Capital In | come - \$  |                             |                               | Capital Expense - \$ |              |              |                             |                               |  |  |
|------------------------------------------------------|------------|------------|------------|-----------------------------|-------------------------------|----------------------|--------------|--------------|-----------------------------|-------------------------------|--|--|
|                                                      | Budget     | Forecast   | Actual     | Actual<br>as % of<br>Budget | Actual<br>as % of<br>Forecast | Budget               | Forecast     | Actual       | Actual<br>as % of<br>Budget | Actual<br>as % of<br>Forecast |  |  |
| Operations                                           |            |            |            |                             |                               |                      |              |              |                             |                               |  |  |
| <ul> <li>Delivery Support and Performance</li> </ul> | -          | -          | 56,123     | -                           | -                             | (6,055,111)          | (7,251,000)  | (4,935,371)  | 82%                         | 68%                           |  |  |
| Maintenance                                          | -          | 44,074     | 23,074     | -                           | 52%                           | (715,475)            | (526,513)    | (891,657)    | 125%                        | 169%                          |  |  |
| Operations Administration                            | -          | -          | -          | -                           | -                             | -                    | -            | -            | -                           | -                             |  |  |
| Parks                                                | 1,048,371  | 69,708     | 220,614    | 21%                         | 316%                          | (3,315,392)          | (763,236)    | (717,803)    | 22%                         | 94%                           |  |  |
| Property Services                                    | -          | -          | -          | -                           | -                             | -                    | -            | -            | -                           | -                             |  |  |
| Roads                                                | 39,155,402 | 28,847,061 | 26,498,308 | 68%                         | 92%                           | (51,652,137)         | (56,959,242) | (47,498,036) | 92%                         | 83%                           |  |  |
| Sewerage                                             | 8,129,113  | 4,029,425  | 4,513,880  | 56%                         | 112%                          | (25,940,538)         | (13,116,011) | (12,995,317) | 50%                         | 99%                           |  |  |
| Waste                                                | -          | -          | -          | -                           | -                             | (3,765,856)          | (5,923,778)  | (4,331,664)  | 115%                        | 73%                           |  |  |
| Water                                                | 1,112,316  | 157,554    | 1,220,000  | 110%                        | 774%                          | (7,463,159)          | (4,581,570)  | (4,370,739)  | 59%                         | 95%                           |  |  |
| Works Planning and Scheduling                        | -          | -          | -          | -                           | -                             | -                    | -            | -            | -                           | -                             |  |  |
| Total                                                | 49,445,202 | 33,147,823 | 32,531,998 |                             |                               | (98,907,668)         | (89,121,349) | (75,740,586) |                             |                               |  |  |
| Assets & Environment<br>Asset Designers              | -          | -          | -          | -                           | -                             | -                    | -            | -            | -                           | -                             |  |  |
| Asset Governance                                     | -          | -          | -          | -                           | -                             | (3,324,170)          | (6,000,000)  | -            | 0%                          | 0%                            |  |  |
| Asset Performance and Monitoring                     | -          | -          | -          | -                           | -                             | -                    | -            | -            | -                           | -                             |  |  |
| Asset Planning                                       | -          | 3,375      | 3,375      | -                           | 100%                          | -                    | (3,375)      | (34,212)     | -                           | 1014%                         |  |  |
| Asset Solutions                                      | -          | -          | -          | -                           | -                             | -                    | -            | (13,250)     | -                           | -                             |  |  |
| Assets & Environment Administration                  | -          | -          | -          | -                           | -                             | -                    | -            | -            | -                           | -                             |  |  |
| Environment                                          | -          | -          | -          | -                           | -                             | -                    | -            | (150,311)    | -                           | -                             |  |  |
| Project Delivery                                     | -          | -          | -          | -                           | -                             | -                    | (250,711)    | (213,413)    | -                           | 85%                           |  |  |
| Property Assets                                      | 1,300,000  | 1,519,714  | 1,669,714  | 128%                        | 110%                          | (1,327,472)          | (1,765,357)  | (1,704,446)  | 128%                        | 97%                           |  |  |
| Total                                                | 1,300,000  | 1,523,090  | 1,673,090  |                             |                               | (4,651,642)          | (8,019,444)  | (2,115,632)  |                             |                               |  |  |
| People & Strategy                                    |            |            |            |                             |                               |                      |              |              |                             |                               |  |  |
| Culture and Capability                               | -          | -          | -          | -                           | -                             | -                    | -            | -            | -                           | -                             |  |  |
| Economic Development                                 | (608,529)  | 601,389    | 522,389    | -86%                        | 87%                           | (2,109,603)          | (1,563,151)  | (1,184,562)  | 56%                         | 76%                           |  |  |
| Elected Members                                      | -          | -          | -          | -                           | -                             | -                    | -            | -            | -                           | -                             |  |  |
| Employee Entitlements                                | -          | -          | -          | -                           | -                             | -                    | -            | 9,203        | -                           | -                             |  |  |
| Executive Services                                   | -          | -          | -          | -                           | -                             | -                    | -            | -            | -                           | -                             |  |  |
| Health Safety & Wellbeing                            | -          | -          | -          | -                           | -                             | -                    | -            | -            | -                           | -                             |  |  |
| People & Strategy Administration                     | -          | -          | -          | -                           | -                             | -                    | -            | -            | -                           | -                             |  |  |
| People Services                                      | -          | -          | -          | -                           | -                             | -                    | -            | -            | -                           | -                             |  |  |
| Information, Communications and Technology           | -          | -          | -          | -                           | -                             | (565,000)            | (845,160)    | (545,160)    | 96%                         | 65%                           |  |  |
| Strategy, Improvement and Transformation             | -          | -          | -          | -                           | -                             |                      | -            | -            | -                           | -                             |  |  |
| Total                                                | (608,529)  | 601,389    | 522,389    |                             |                               | (2,674,603)          | (2,408,310)  | (1,720,519)  |                             |                               |  |  |