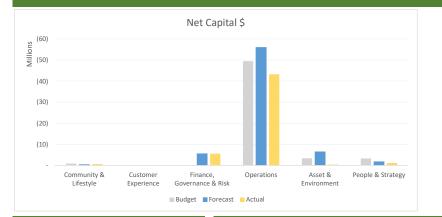

## May, 2025 **Capital Exec Summary**

|                            |            | Capital income - Ş |            |                   |                     |  |  |  |  |  |  |
|----------------------------|------------|--------------------|------------|-------------------|---------------------|--|--|--|--|--|--|
|                            |            |                    |            | Actual            | Actual              |  |  |  |  |  |  |
| Business Units             | Budget     | Forecast           | Actual     | as % of<br>Budget | as % of<br>Forecast |  |  |  |  |  |  |
| Community & Lifestyle      | -          | 3,500              | -          | -                 | 0%                  |  |  |  |  |  |  |
| Customer Experience        | -          | -                  | -          | -                 | -                   |  |  |  |  |  |  |
| Finance, Governance & Risk | -          | -                  | -          | -                 | -                   |  |  |  |  |  |  |
| Operations                 | 49,445,202 | 33,147,823         | 32,531,998 | 66%               | 98%                 |  |  |  |  |  |  |
| Asset & Environment        | 1,300,000  | 1,523,090          | 1,673,090  | 129%              | 110%                |  |  |  |  |  |  |
| People & Strategy          | (608,529)  | 601,389            | 522,389    | -86%              | 87%                 |  |  |  |  |  |  |
| Total                      | 50,136,673 | 35,275,801         | 34,727,477 |                   |                     |  |  |  |  |  |  |

Canital Income - \$

Budget

(815,000)

(4,651,642)

(2,674,603)

(107,048,913)

-(98,907,668)

| Capital Ex    | pense - \$   |                             |                               |              | Net Ca       | pital -\$    |                             |                               |
|---------------|--------------|-----------------------------|-------------------------------|--------------|--------------|--------------|-----------------------------|-------------------------------|
|               |              |                             |                               |              |              |              |                             |                               |
| Forecast      | Actual       | Actual<br>as % of<br>Budget | Actual<br>as % of<br>Forecast | Budget       | Forecast     | Actual       | Actual<br>as % of<br>Budget | Actual<br>as % of<br>Forecast |
| (389,744)     | (671,698)    | 82%                         | 172%                          | (815,000)    | (386,244)    | (671,698)    | 82%                         | 174%                          |
| -             | -            | -                           | -                             | -            | -            | -            | -                           | -                             |
| (5,552,577)   | (5,552,577)  | -                           | 100%                          | -            | (5,552,577)  | (5,552,577)  | -                           | 100%                          |
| (89,121,349)  | (75,740,586) | 77%                         | 85%                           | (49,462,466) | (55,973,526) | (43,208,587) | 87%                         | 77%                           |
| (8,019,444)   | (2,115,632)  | 45%                         | 26%                           | (3,351,642)  | (6,496,354)  | (442,543)    | 13%                         | 7%                            |
| (2,408,310)   | (1,720,519)  | 64%                         | 71%                           | (3,283,132)  | (1,806,921)  | (1,198,130)  | 36%                         | 66%                           |
| (105,491,424) | (85,801,012) |                             |                               | (56,912,240) | (70,215,623) | (51,073,535) |                             |                               |