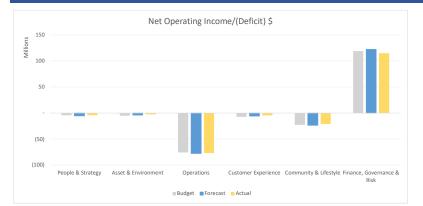

## Operating Exec Summary May, 2025

|                            |             | Operating   | Income - \$ |                             |                               | Operating Expense - \$ |               |               |                             |                               | Depreciation - \$ |              |              |                             |                               | Net Operating Income/(Deficit) - \$ |              |              |                               |     |
|----------------------------|-------------|-------------|-------------|-----------------------------|-------------------------------|------------------------|---------------|---------------|-----------------------------|-------------------------------|-------------------|--------------|--------------|-----------------------------|-------------------------------|-------------------------------------|--------------|--------------|-------------------------------|-----|
|                            |             |             |             |                             |                               |                        |               |               |                             |                               |                   |              |              |                             |                               |                                     |              |              |                               |     |
| Business Units             | Budget      | Forecast    |             | Actual<br>as % of<br>Budget | Actual<br>as % of<br>Forecast | Budget                 | Forecast      | Actual        | Actual<br>as % of<br>Budget | Actual<br>as % of<br>Forecast | Budget            | Forecast     | Actual       | Actual<br>as % of<br>Budget | Actual<br>as % of<br>Forecast | Budget                              | Forecast     | Actual       | Actual<br>as % of<br>Budget F |     |
| People & Strategy          | 42,303,096  | 41,908,140  | 38,388,322  | 91%                         | 92%                           | (46,179,613)           | (47,365,586)  | (42,403,050)  | 92%                         | 90%                           | (437,953)         | (120,714)    | (531,676)    | 121%                        | 440%                          | (4,314,470)                         | (5,578,160)  | (4,546,404)  | 105%                          | 82% |
| Asset & Environment        | 10,413,298  | 10,711,756  | 9,734,332   | 93%                         | 91%                           | (14,971,823)           | (14,930,788)  | (12,304,052)  | 82%                         | 82%                           | (725,393)         | (53,612)     | (51,128)     | 7%                          | 95%                           | (5,283,918)                         | (4,272,645)  | (2,620,847)  | 50%                           | 61% |
| Operations                 | 139,721,580 | 142,160,921 | 119,094,930 | 85%                         | 84%                           | (160,614,974)          | (165,115,237) | (147,540,671) | 92%                         | 89%                           | (54,775,163)      | (54,946,058) | (48,388,520) | 88%                         | 88%                           | (75,668,557)                        | (77,900,374) | (76,834,261) | 102%                          | 99% |
| Customer Experience        | 11,862,353  | 13,494,039  | 12,446,646  | 105%                        | 92%                           | (19,487,020)           | (19,341,266)  | (17,297,966)  | 89%                         | 89%                           | (49,048)          | (44,716)     | (46,840)     | 95%                         | 105%                          | (7,673,715)                         | (5,891,944)  | (4,898,160)  | 64%                           | 83% |
| Community & Lifestyle      | 3,649,553   | 3,724,390   | 3,412,824   | 94%                         | 92%                           | (25,100,290)           | (25,381,445)  | (21,691,815)  | 86%                         | 85%                           | (1,312,966)       | (2,167,632)  | (2,645,186)  | 201%                        | 122%                          | (22,763,703)                        | (23,824,686) | (20,924,177) | 92%                           | 88% |
| Finance, Governance & Risk | 133,595,870 | 140,362,794 | 129,465,100 | 97%                         | 92%                           | (14,746,460)           | (18,106,919)  | (14,533,735)  | 99%                         | 80%                           | (124,712)         | (92,502)     | (92,619)     | 74%                         | 100%                          | 118,724,698                         | 122,163,373  | 114,838,746  | 97%                           | 94% |
| Total                      | 341,545,749 | 352,362,039 | 312,542,155 |                             |                               | (281,100,179)          | (290,241,241) | (255,771,288) |                             |                               | (57,425,235)      | (57,425,234) | (51,755,970) |                             |                               | 3,020,335                           | 4,695,564    | 5,014,897    |                               |     |