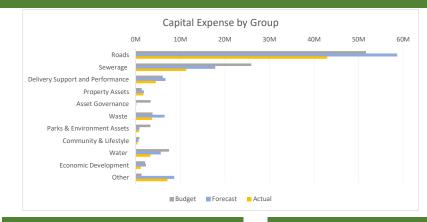

| Ca | pital | <b>Expense</b> | -\$ |
|----|-------|----------------|-----|
|    |       |                |     |

| Budget        | Forecast      | Actual       | Actual<br>as % of<br>Budget | Actual<br>as % of<br>Forecast |
|---------------|---------------|--------------|-----------------------------|-------------------------------|
| (815,000)     | (570,084)     | (540,057)    | 66%                         | 95%                           |
| -             | -             | -            | -                           | -                             |
| -             | (5,552,577)   | (5,552,577)  | -                           | 100%                          |
| (98,907,668)  | (97,799,184)  | (67,187,427) | 68%                         | 69%                           |
| (4,651,642)   | (2,140,823)   | (2,064,165)  | 44%                         | 96%                           |
| (2,674,603)   | (2,800,295)   | (1,372,231)  | 51%                         | 49%                           |
| (107,048,913) | (108,862,962) | (76,716,456) |                             |                               |

|  | C | <br>  - \$ |
|--|---|------------|
|  |   |            |
|  |   |            |

| Actua<br>as % o<br>Forecas | Actual<br>as % of<br>Budget | Actual       | Forecast     | Budget       |
|----------------------------|-----------------------------|--------------|--------------|--------------|
| 95%                        | 66%                         | (540,057)    | (568,084)    | (815,000)    |
|                            | -                           | -            | -            | -            |
| 100%                       | -                           | (5,552,577)  | (5,552,577)  | -            |
| 62%                        | 80%                         | (39,749,291) | (63,730,825) | (49,462,466) |
| 63%                        | 12%                         | (391,075)    | (617,733)    | (3,351,642)  |
| 48%                        | 24%                         | (784,729)    | (1,648,156)  | (3,283,132)  |
|                            |                             | (47,017,729) | (72,117,376) | (56,912,240) |

| Business Unit - Groups                     |                        | Capital In             | come - \$              |                             |                         |                                          | Capital Ex                 | pense - \$                 |                             |                         |
|--------------------------------------------|------------------------|------------------------|------------------------|-----------------------------|-------------------------|------------------------------------------|----------------------------|----------------------------|-----------------------------|-------------------------|
|                                            | Budget                 | Forecast               | Actual                 | Actual<br>as % of<br>Budget | Actual as % of Forecast | Budget                                   | Forecast                   | Actual                     | Actual<br>as % of<br>Budget | Actual as % of Forecast |
| Operations                                 |                        |                        |                        | ŭ                           |                         |                                          |                            |                            | Ü                           |                         |
| Delivery Support and Performance           | -                      | -                      | 56,123                 | _                           | -                       | (6,055,111)                              | (6,587,086)                | (4,487,086)                | 74%                         | 68%                     |
| Maintenance                                | -                      | 338,317                | 20,442                 | -                           | 6%                      | (715,475)                                | (2,112,664)                | (785,978)                  | 110%                        | 37%                     |
| Operations Administration                  | -                      | -                      | -                      | -                           | -                       | -                                        | -                          | -                          | -                           | -                       |
| Parks                                      | 1,048,371              | 44,332                 | 110,542                | 11%                         | 249%                    | (3,315,392)                              | (777,289)                  | (703,427)                  | 21%                         | 90%                     |
| Property Services                          | -                      | -                      | -                      | -                           | -                       | -                                        | -                          | -                          | -                           | -                       |
| Roads                                      | 39,155,402             | 28,774,206             | 23,339,112             | 60%                         | 81%                     | (51,652,137)                             | (58,590,183)               | (42,962,871)               | 83%                         | 73%                     |
| Sewerage                                   | 8,129,113              | 4,561,436              | 3,107,624              | 38%                         | 68%                     | (25,940,538)                             | (17,757,019)               | (11,339,793)               | 44%                         | 64%                     |
| Waste                                      | -                      | -                      | -                      | -                           | -                       | (3,765,856)                              | (6,410,447)                | (3,603,515)                | 96%                         | 56%                     |
| Water                                      | 1,112,316              | 350,069                | 804,293                | 72%                         | 230%                    | (7,463,159)                              | (5,564,495)                | (3,304,755)                | 44%                         | 59%                     |
| Works Planning and Scheduling              | -                      | -                      | -                      | -                           | -                       | -                                        | -                          | -                          | -                           | -                       |
| Total                                      | 49,445,202             | 34,068,359             | 27,438,136             |                             |                         | (98,907,668)                             | (97,799,184)               | (67,187,427)               |                             |                         |
| Assets & Environment                       |                        |                        |                        |                             |                         |                                          |                            |                            |                             |                         |
| Asset Designers                            | -                      | -                      | -                      | -                           | -                       | - (2.224.472)                            | -                          | -                          | -                           | -                       |
| Asset Governance                           | -                      | -                      | -                      | -                           | -                       | (3,324,170)                              | -                          | -                          | 0%                          | -                       |
| Asset Performance and Monitoring           | -                      | -                      | -                      | -                           | -                       | -                                        | -                          | -                          | -                           | -                       |
| Asset Planning                             | -                      | 3,375                  | 3,375                  | -                           | 100%                    | -                                        | (34,212)                   | (34,212)                   | -                           | 100%                    |
| Asset Solutions                            | -                      | -                      | -                      | -                           | -                       | -                                        | (13,250)                   | (13,250)                   | -                           | 100%                    |
| Assets & Environment Administration        | -                      | -                      | -                      | -                           | -                       | -                                        | -                          | -                          | -                           | -                       |
| Environment                                | -                      | -                      | -                      | -                           | -                       | -                                        | (148,143)                  | (148,143)                  | -                           | 100%                    |
| Project Delivery                           | -                      | -                      | -                      | -                           | -                       | -                                        | (200,000)                  | (162,702)                  | -                           | 81%                     |
| Property Assets  Total                     | 1,300,000<br>1,300,000 | 1,519,714<br>1,523,090 | 1,669,714<br>1,673,090 | 128%                        | 110%                    | (1,327,472)<br>(4,651,642)               | (1,745,218)<br>(2,140,823) | (1,705,858)<br>(2,064,165) | 129%                        | 98%                     |
|                                            |                        |                        |                        |                             |                         | (1,000,000,000,000,000,000,000,000,000,0 | (=/= 10/0=0)               | (2/00 1/200)               |                             |                         |
| People & Strategy                          |                        |                        |                        |                             |                         |                                          |                            |                            |                             |                         |
| Culture and Capability                     | -                      | -                      | -                      | -                           | -                       | -                                        | -                          | -                          | -                           | -                       |
| Economic Development                       | (608,529)              | 1,152,139              | 587,503                | -97%                        | 51%                     | (2,109,603)                              | (2,223,209)                | (1,099,337)                | 52%                         | 49%                     |
| Elected Members                            | -                      | -                      | -                      | -                           | -                       | -                                        | -                          | -                          | -                           | -                       |
| Employee Entitlements                      | -                      | -                      | -                      | -                           | -                       | -                                        | (17,110)                   | (17,110)                   | -                           | 100%                    |
| Executive Services                         | -                      | -                      | -                      | -                           | -                       | -                                        | -                          | -                          | -                           | -                       |
| Health Safety & Wellbeing                  | -                      | -                      | -                      | -                           | -                       | -                                        | -                          | -                          | -                           | -                       |
| People & Strategy Administration           | -                      | -                      | -                      | -                           | -                       | -                                        | -                          | -                          | -                           | -                       |
| People Services                            | -                      | -                      | -                      | -                           | -                       | -                                        | -                          | -                          | -                           | -                       |
| Information, Communications and Technology | -                      | -                      | -                      | -                           | -                       | (565,000)                                | (559,976)                  | (255,785)                  | 45%                         | 46%                     |
| Strategy, Improvement and Transformation   | -                      | _                      | _                      | _                           | _                       |                                          | _                          | _                          | _                           | _                       |
|                                            |                        |                        |                        |                             |                         |                                          |                            |                            |                             |                         |