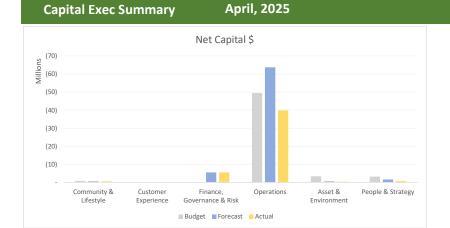

| $-c_{2}$ | nital | Incon | aa 6            |
|----------|-------|-------|-----------------|
| La       | vilai |       | 11 <b>e</b> - 3 |
|          |       |       |                 |

| Business Units             | Budget     | Forecast   | Actual     | Actual<br>as % of<br>Budget | Actual<br>as % of<br>Forecast |
|----------------------------|------------|------------|------------|-----------------------------|-------------------------------|
| Community & Lifestyle      | -          | 2,000      | -          | -                           | 0%                            |
| Customer Experience        | -          | -          | -          | -                           | -                             |
| Finance, Governance & Risk | -          | -          | -          | -                           | -                             |
| Operations                 | 49,445,202 | 34,068,359 | 27,438,136 | 55%                         | 81%                           |
| Asset & Environment        | 1,300,000  | 1,523,090  | 1,673,090  | 129%                        | 110%                          |
| People & Strategy          | (608,529)  | 1,152,139  | 587,503    | -97%                        | 51%                           |
| Total                      | 50,136,673 | 36,745,587 | 29,698,728 |                             |                               |

| Ca | pital | <b>Expense</b> | -\$ |
|----|-------|----------------|-----|
|    |       |                |     |

| Budget        | Forecast      | Actual       | Actual<br>as % of<br>Budget | Actual<br>as % of<br>Forecast |
|---------------|---------------|--------------|-----------------------------|-------------------------------|
| (815,000)     | (570,084)     | (540,057)    | 66%                         | 95%                           |
| -             | -             | -            | -                           | -                             |
| -             | (5,552,577)   | (5,552,577)  | -                           | 100%                          |
| (98,907,668)  | (97,799,184)  | (67,187,427) | 68%                         | 69%                           |
| (4,651,642)   | (2,140,823)   | (2,064,165)  | 44%                         | 96%                           |
| (2,674,603)   | (2,800,295)   | (1,372,231)  | 51%                         | 49%                           |
| (107,048,913) | (108,862,962) | (76,716,456) |                             |                               |