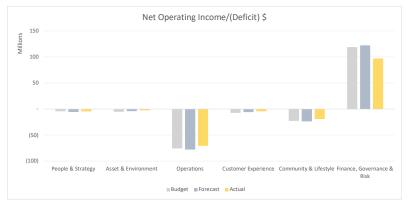

## Operating Exec Summary April, 2025

|                            |             | Operating   | Income - \$ | ;                           |                               | Operating Expense - \$ |               |               | Depreciation - \$           |                               |              |              |              | Net Operating Income/(Deficit) - \$ |                               |              |              |              |         |                               |
|----------------------------|-------------|-------------|-------------|-----------------------------|-------------------------------|------------------------|---------------|---------------|-----------------------------|-------------------------------|--------------|--------------|--------------|-------------------------------------|-------------------------------|--------------|--------------|--------------|---------|-------------------------------|
| Business Units             | Budget      | Forecast    | Actual      | Actual<br>as % of<br>Budget | Actual<br>as % of<br>Forecast | Budget                 | Forecast      | Actual        | Actual<br>as % of<br>Budget | Actual<br>as % of<br>Forecast | Budget       | Forecast     | Actual       | Actual<br>as % of<br>Budget         | Actual<br>as % of<br>Forecast | Budget       | Forecast     | Actual       | as % of | Actual<br>as % of<br>Forecast |
| People & Strategy          | 42,303,096  | 41,908,140  | 34,430,585  | 81%                         | 82%                           | (46,179,613)           | (47,365,586)  | (38,557,887)  | 83%                         | 81%                           | (437,953)    | (120,714)    | (485,168)    | 111%                                | 402%                          | (4,314,470)  | (5,578,160)  | (4,612,470)  | 107%    | 83%                           |
| Asset & Environment        | 10,413,298  | 10,711,756  | 8,829,328   | 85%                         | 82%                           | (14,971,823)           | (14,930,788)  | (11,316,740)  | 76%                         | 76%                           | (725,393)    | (53,612)     | (46,568)     | 6%                                  | 87%                           | (5,283,918)  | (4,272,645)  | (2,533,980)  | 48%     | 59%                           |
| Operations                 | 139,721,580 | 142,160,921 | 108,821,386 | 78%                         | 77%                           | (160,614,974)          | (165,115,237) | (135,599,295) | 84%                         | 82%                           | (54,775,163) | (54,946,058) | (43,887,788) | 80%                                 | 80%                           | (75,668,557) | (77,900,374) | (70,665,698) | 93%     | 91%                           |
| Customer Experience        | 11,862,353  | 13,494,039  | 11,352,326  | 96%                         | 84%                           | (19,487,020)           | (19,341,266)  | (15,647,503)  | 80%                         | 81%                           | (49,048)     | (44,716)     | (42,506)     | 87%                                 | 95%                           | (7,673,715)  | (5,891,944)  | (4,337,683)  | 57%     | 74%                           |
| Community & Lifestyle      | 3,649,553   | 3,724,390   | 3,108,625   | 85%                         | 83%                           | (25,100,290)           | (25,381,445)  | (19,845,423)  | 79%                         | 78%                           | (1,312,966)  | (2,167,632)  | (2,400,857)  | 183%                                | 111%                          | (22,763,703) | (23,824,686) | (19,137,655) | 84%     | 80%                           |
| Finance, Governance & Risk | 133,595,870 | 140,362,794 | 110,232,750 | 83%                         | 79%                           | (14,746,460)           | (18,106,919)  | (13,084,381)  | 89%                         | 72%                           | (124,712)    | (92,502)     | (84,328)     | 68%                                 | 91%                           | 118,724,698  | 122,163,373  | 97,064,041   | 82%     | 79%                           |
| Total                      | 341,545,749 | 352,362,039 | 276,775,001 |                             |                               | (281,100,179)          | (290,241,241) | (234,051,229) |                             |                               | (57,425,235) | (57,425,234) | (46,947,216) |                                     |                               | 3,020,335    | 4,695,564    | (4,223,445)  |         |                               |