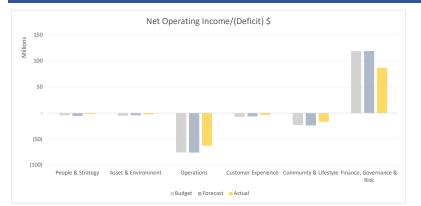

## Operating Exec Summary March, 2025

|                            |             | Operating Income - \$ |             |                             |                               | Operating Expense - \$ |               |               |                             | Depreciation - \$             |              |              |              |                             | Net Operating Income/(Deficit) - \$ |              |              |              |                                |     |
|----------------------------|-------------|-----------------------|-------------|-----------------------------|-------------------------------|------------------------|---------------|---------------|-----------------------------|-------------------------------|--------------|--------------|--------------|-----------------------------|-------------------------------------|--------------|--------------|--------------|--------------------------------|-----|
|                            |             |                       |             |                             |                               |                        |               |               |                             |                               |              |              |              |                             |                                     |              |              |              |                                |     |
| Business Units             | Budget      | Forecast              |             | Actual<br>as % of<br>Budget | Actual<br>as % of<br>Forecast | Budget                 | Forecast      | Actual        | Actual<br>as % of<br>Budget | Actual<br>as % of<br>Forecast | Budget       | Forecast     | Actual       | Actual<br>as % of<br>Budget | Actual<br>as % of<br>Forecast       | Budget       | Forecast     | Actual       | Actual<br>as % of<br>Budget Fo |     |
| People & Strategy          | 42,303,096  | 42,207,521            | 31,150,319  | 74%                         | 74%                           | (46,179,613)           | (47,587,949)  | (33,534,409)  | 73%                         | 70%                           | (437,953)    | (437,953)    | (23,560)     | 5%                          | 5%                                  | (4,314,470)  | (5,818,381)  | (2,407,650)  | 56%                            | 41% |
| Asset & Environment        | 10,413,298  | 10,611,489            | 7,951,470   | 76%                         | 75%                           | (14,971,823)           | (15,068,735)  | (10,401,380)  | 69%                         | 69%                           | (725,393)    | (108,356)    | (34,947)     | 5%                          | 32%                                 | (5,283,918)  | (4,565,602)  | (2,484,857)  | 47%                            | 54% |
| Operations                 | 139,721,580 | 142,829,020           | 98,421,865  | 70%                         | 69%                           | (160,614,974)          | (164,204,126) | (121,730,619) | 76%                         | 74%                           | (54,775,163) | (54,775,163) | (39,453,279) | 72%                         | 72%                                 | (75,668,557) | (76,150,269) | (62,762,033) | 83%                            | 82% |
| Customer Experience        | 11,862,353  | 12,777,374            | 10,323,421  | 87%                         | 81%                           | (19,487,020)           | (19,457,458)  | (14,050,653)  | 72%                         | 72%                           | (49,048)     | (49,048)     | (34,535)     | 70%                         | 70%                                 | (7,673,715)  | (6,729,131)  | (3,761,768)  | 49%                            | 56% |
| Community & Lifestyle      | 3,649,553   | 3,851,268             | 2,627,323   | 72%                         | 68%                           | (25,100,290)           | (25,827,908)  | (17,769,886)  | 71%                         | 69%                           | (1,312,966)  | (1,930,003)  | (2,021,989)  | 154%                        | 105%                                | (22,763,703) | (23,906,643) | (17,164,552) | 75%                            | 72% |
| Finance, Governance & Risk | 133,595,870 | 134,597,778           | 99,109,248  | 74%                         | 74%                           | (14,746,460)           | (15,303,189)  | (12,155,628)  | 82%                         | 79%                           | (124,712)    | (124,712)    | (69,655)     | 56%                         | 56%                                 | 118,724,698  | 119,169,877  | 86,883,965   | 73%                            | 73% |
| Total                      | 341,545,749 | 346,874,450           | 249,583,646 |                             |                               | (281,100,179)          | (287,449,365) | (209,642,575) |                             |                               | (57,425,235) | (57,425,235) | (41,637,965) |                             |                                     | 3,020,335    | 1,999,851    | (1,696,895)  |                                |     |