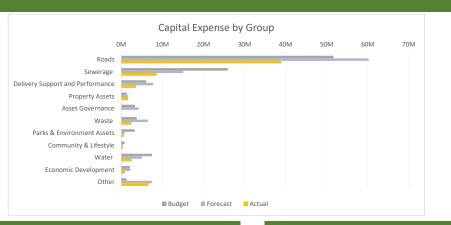

## Capital Summary by Business Unit Group March, 2025

| Business Unit - Groups                                                                                                                                        |        | Capital Inco | ome - \$         |             |                               |                       | Capital Ex    | pense - \$    |                             |                               |
|---------------------------------------------------------------------------------------------------------------------------------------------------------------|--------|--------------|------------------|-------------|-------------------------------|-----------------------|---------------|---------------|-----------------------------|-------------------------------|
|                                                                                                                                                               | Budget | Forecast     | Actual           |             | Actual<br>as % of<br>Forecast | Budget                | Forecast      | Actual        | Actual<br>as % of<br>Budget | Actual<br>as % of<br>Forecast |
| Community & Lifestyle                                                                                                                                         |        |              |                  |             |                               |                       |               |               |                             |                               |
| Brand and Communications                                                                                                                                      | -      | -            | -                | -           | -                             | -                     | -             | -             | -                           | -                             |
| Community & Lifestyle Administration                                                                                                                          | -      | -            | -                | -           | -                             | -                     | -             | -             | -                           | -                             |
| Community Development and Partnerships                                                                                                                        | -      | -            | -                | -           | -                             | -                     | -             | (58,863)      | -                           | -                             |
| Corporate & Community Projects                                                                                                                                | -      | -            | -                | -           | -                             | -                     | -             | (19,412)      | -                           | -                             |
| Events and Entertainment                                                                                                                                      | -      | -            | -                | -           | -                             | (805,000)             | (358,790)     | (347,927)     | 43%                         | 97%                           |
| Regional Art Gallery                                                                                                                                          | -      | 2,000        | -                | -           | 0%                            | (10,000)              | (12,000)      | (8,678)       | 87%                         | 72%                           |
| Regional Libraries                                                                                                                                            | -      | -            | -                | -           | -                             | -                     | -             | -             | -                           | -                             |
| Tondoon Botanic Gardens                                                                                                                                       | -      | -            | -                | -           | -                             | -                     | -             | -             | -                           | -                             |
| Total                                                                                                                                                         | -      | 2,000        | -                |             |                               | (815,000)             | (370,790)     | (434,879)     |                             |                               |
| Call Centre<br>Customer Experience Administration<br>Customer Solutions<br>Development Services<br>Health, Environment and Pest<br>Local Laws<br><b>Total</b> |        |              | -<br>-<br>-<br>- | -<br>-<br>- | -<br>-<br>-<br>-              | -<br>-<br>-<br>-<br>- |               |               | -<br>-<br>-                 | -<br>-<br>-<br>-              |
| Finance, Governance & Risk<br>Contracts & Procurement<br>Disaster Management                                                                                  | -      | -            | -                | -           | -                             | -                     | -<br>(20,051) | -<br>(20,051) | -                           | -<br>100%                     |
| Ethics, Integrity and Audit                                                                                                                                   | -      | -            | -                | -           | -                             | -                     | -             | -             | -                           | -                             |
| Finance, Governance & Risk Administration                                                                                                                     | -      | -            | -                | -           | -                             | -                     | -             | -             | -                           | -                             |
| Finance                                                                                                                                                       | -      | -            | -                | -           | -                             | -                     | -             | -             | -                           | -                             |
| Governance                                                                                                                                                    | -      | -            | -                | -           | -                             | -                     | -             | -             | -                           | -                             |
| Legal Services                                                                                                                                                | -      | -            | -                | -           | -                             | -                     | -             | -             | -                           | -                             |
| Revenue Services                                                                                                                                              | -      | -            | -                | -           | -                             | -                     | -             | -             | -                           | -                             |
| Treasury                                                                                                                                                      | -      | -            | -                | -           | -                             | -                     | 5,532,526     | (5,532,526)   | -                           | -100%                         |
| Total                                                                                                                                                         | -      | -            | -                |             |                               | -                     | 5,512,475     | (5,552,577)   |                             |                               |

| Business Unit - Groups                     |            | Capital In | come - \$  |                             | Capital Expense - \$          |              |              |              |                             |                               |  |  |
|--------------------------------------------|------------|------------|------------|-----------------------------|-------------------------------|--------------|--------------|--------------|-----------------------------|-------------------------------|--|--|
|                                            | Budget     | Forecast   | Actual     | Actual<br>as % of<br>Budget | Actual<br>as % of<br>Forecast | Budget       | Forecast     | Actual       | Actual<br>as % of<br>Budget | Actual<br>as % of<br>Forecast |  |  |
| Operations                                 |            |            |            | 8                           |                               |              |              |              |                             |                               |  |  |
| -<br>Delivery Support and Performance      | -          | -          | 56,123     | -                           | -                             | (6,055,111)  | (7,760,000)  | (3,563,311)  | 59%                         | 46%                           |  |  |
| Maintenance                                | -          | 343,806    | 13,174     | -                           | 4%                            | (715,475)    | (1,347,701)  | (566,967)    | 79%                         | 42%                           |  |  |
| Operations Administration                  | -          | -          | -          | -                           | -                             | -            | -            | -            | -                           | -                             |  |  |
| Parks                                      | 1,048,371  | 46,755     | 92,270     | 9%                          | 197%                          | (3,315,392)  | (823,155)    | (628,278)    | 19%                         | 76%                           |  |  |
| Property Services                          | -          | -          | -          | -                           | -                             | -            | -            | -            | -                           | -                             |  |  |
| Roads                                      | 39,155,402 | 30,947,956 | 21,577,717 | 55%                         | 70%                           | (51,652,137) | (60,248,774) | (38,957,675) | 75%                         | 65%                           |  |  |
| Sewerage                                   | 8,129,113  | 4,706,675  | 2,670,481  | 33%                         | 57%                           | (25,940,538) | (15,121,208) | (8,582,185)  | 33%                         | 57%                           |  |  |
| Waste                                      | -          | -          | -          | -                           | -                             | (3,765,856)  | (6,476,991)  | (2,480,775)  | 66%                         | 38%                           |  |  |
| Water                                      | 1,112,316  | 358,208    | 730,631    | 66%                         | 204%                          | (7,463,159)  | (5,025,675)  | (2,523,474)  | 34%                         | 50%                           |  |  |
| Works Planning and Scheduling              | -          | -          | -          | -                           | -                             | -            | -            | -            | -                           | -                             |  |  |
| Total                                      | 49,445,202 | 36,403,400 | 25,140,396 |                             |                               | (98,907,668) | (96,803,505) | (57,302,665) |                             |                               |  |  |
|                                            |            |            |            |                             |                               |              |              |              |                             |                               |  |  |
| Assets & Environment                       |            |            |            |                             |                               |              |              |              |                             |                               |  |  |
| Asset Designers                            | -          | -          | -          | -                           | -                             | -            | -            | -            | -                           | -                             |  |  |
| Asset Governance                           | -          | -          | -          | -                           | -                             | (3,324,170)  | (4,000,000)  | -            | 0%                          | 0%                            |  |  |
| Asset Performance and Monitoring           | -          | -          | -          | -                           | -                             | -            | -            | -            | -                           | -                             |  |  |
| Asset Planning                             | -          | 1,350      | 1,350      | -                           | 100%                          | -            | (1,350)      | (27,887)     | -                           | 2066%                         |  |  |
| Asset Solutions                            | -          | -          | -          | -                           | -                             | -            | -            | (13,250)     | -                           | -                             |  |  |
| Assets & Environment Administration        | -          | -          | -          | -                           | -                             | -            | -            | -            | -                           | -                             |  |  |
| Environment                                | -          | -          | -          | -                           | -                             | -            | -            | (108,497)    | -                           | -                             |  |  |
| Project Delivery                           | -          | -          | -          | -                           | -                             | -            | (219,965)    | (53,760)     | -                           | 24%                           |  |  |
| Property Assets                            | 1,300,000  | 1,669,714  | 1,669,714  | 128%                        | 100%                          | (1,327,472)  | (1,723,634)  | (1,644,713)  | 124%                        | 95%                           |  |  |
| Total                                      | 1,300,000  | 1,671,064  | 1,671,064  |                             |                               | (4,651,642)  | (5,944,949)  | (1,848,107)  |                             |                               |  |  |
| Decula & Chuchama                          |            |            |            |                             |                               |              |              |              |                             |                               |  |  |
| People & Strategy                          |            |            |            |                             |                               |              |              |              |                             |                               |  |  |
| Culture and Capability                     | -          | -          | -          | -                           | -                             | -            | -            | -            | -                           | -                             |  |  |
| Economic Development                       | (608,529)  | 1,136,688  | 490,294    | -81%                        | 43%                           | (2,109,603)  | (2,230,979)  | (930,421)    | 44%                         | 42%                           |  |  |
| Elected Members                            | -          | -          | -          | -                           | -                             | -            | -            | -            | -                           | -                             |  |  |
| Employee Entitlements                      | -          | -          | -          | -                           | -                             | -            | -            | -            | -                           | -                             |  |  |
| Executive Services                         | -          | -          | -          | -                           | -                             | -            | -            | -            | -                           | -                             |  |  |
| Health Safety & Wellbeing                  | -          | -          | -          | -                           | -                             | -            | -            | -            | -                           | -                             |  |  |
| People & Strategy Administration           | -          | -          | -          | -                           | -                             | -            | -            | -            | -                           | -                             |  |  |
| People Services                            | -          | -          | -          | -                           | -                             | -            | -            | -            | -                           | -                             |  |  |
| Information, Communications and Technology | -          | -          | -          | -                           | -                             | (565,000)    | (613,132)    | (255,785)    | 45%                         | 42%                           |  |  |
| Strategy, Improvement and Transformation   | -          | -          | -          | -                           | -                             | -            | -            | -            | -                           | -                             |  |  |