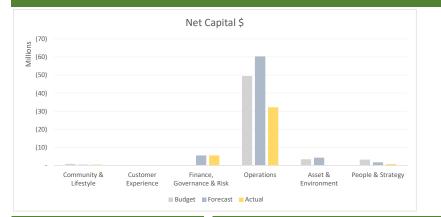

## **Capital Exec Summary** March, 2025

|                            |            | Capital In | come - Ş   |                             |                               |
|----------------------------|------------|------------|------------|-----------------------------|-------------------------------|
| Business Units             | Budget     | Forecast   | Actual     | Actual<br>as % of<br>Budget | Actual<br>as % of<br>Forecast |
| Community & Lifestyle      | -          | 2,000      | -          | -                           | 0%                            |
| Customer Experience        | -          | -          | -          | -                           | -                             |
| Finance, Governance & Risk | -          | -          | -          | -                           |                               |
| Operations                 | 49,445,202 | 36,403,400 | 25,140,396 | 51%                         | 69%                           |
| Asset & Environment        | 1,300,000  | 1,671,064  | 1,671,064  | 129%                        | 100%                          |
| People & Strategy          | (608,529)  | 1,136,688  | 490,294    | -81%                        | 43%                           |
| Total                      | 50,136,673 | 39,213,153 | 27,301,754 |                             |                               |

|               | Capital Ex    | pense - \$   |                             |                               |              | Net Cap      | oital - \$   |
|---------------|---------------|--------------|-----------------------------|-------------------------------|--------------|--------------|--------------|
|               |               |              |                             |                               |              |              |              |
| Budget        | Forecast      | Actual       | Actual<br>as % of<br>Budget | Actual<br>as % of<br>Forecast | Budget       | Forecast     | Actual       |
| (815,000)     | (370,790)     | (434,879)    | 53%                         | 117%                          | (815,000)    | (368,790)    | (434,879)    |
| -             | -             | -            | -                           | -                             | -            | -            | -            |
| -             | (5,552,577)   | (5,552,577)  | -                           | 100%                          | -            | (5,552,577)  | (5,552,577)  |
| (98,907,668)  | (96,803,505)  | (57,302,665) | 58%                         | 59%                           | (49,462,466) | (60,400,104) | (32,162,269) |
| (4,651,642)   | (5,944,949)   | (1,848,107)  | 40%                         | 31%                           | (3,351,642)  | (4,273,884)  | (177,043)    |
| (2,674,603)   | (2,844,110)   | (1,186,206)  | 44%                         | 42%                           | (3,283,132)  | (1,707,422)  | (695,911)    |
| (107,048,913) | (111,515,931) | (66,324,433) |                             |                               | (56,912,240) | (72,302,778) | (39,022,679) |