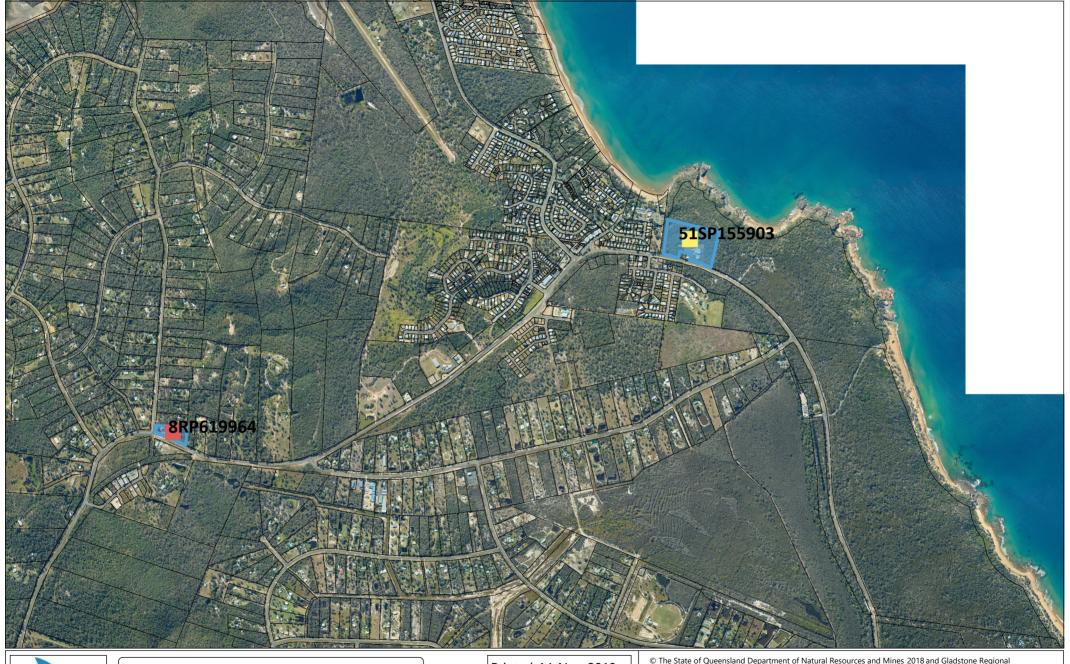

Uniting Care - Neighbourhood Centre

574.32 0 287.16 574.32 Meters

Printed: 14-Nov-2018

Map Scale 1:22,973

Original Size: A4

© The State of Queensland Department of Natural Resources and Mines 2018 and Gladstone Regional Council 2018. In consideration of the State and Gladstone Regional Council permitting use of this data you acknowledge and agree that the State and Gladstone Regional Council gives no warranty in relation to the data including accuracy, reliability, completeness, currency or suitability and accept no liability including without limitation, liability in negligence for any loss, damage or costs including consequential damage relating to any use of the data. Data must not be used for direct marketing or be used in breach of the privacy laws. The information shown on this plan is approximate only and should not be considered as any more than indicative only.