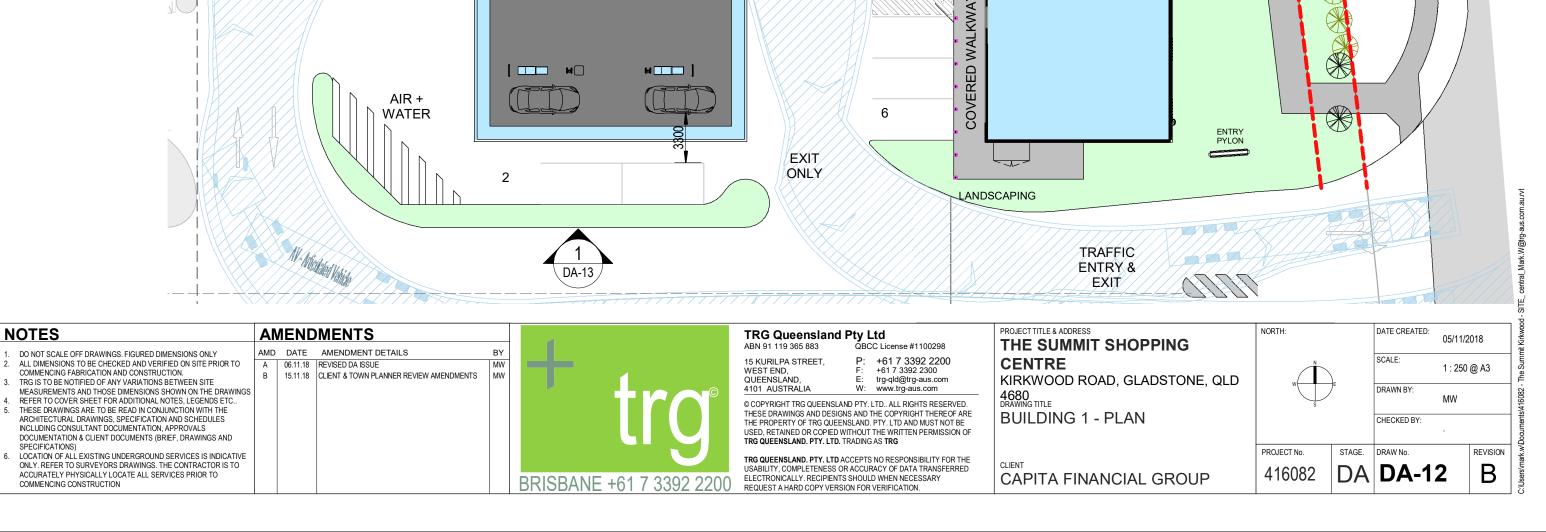

## PROJECT TITLE & ADDRESS NORTH: DATE CREATED: 05/11/2018 THE SUMMIT SHOPPING SCALE: **CENTRE** 1:250 @ A3 KIRKWOOD ROAD, GLADSTONE, QLD DRAWN BY 4680 MW **BUILDING 1 - ELEVATIONS** CHECKED BY: PROJECT No STAGE. DRAW No REVISION В **DA DA-13** 416082 CAPITA FINANCIAL GROUP