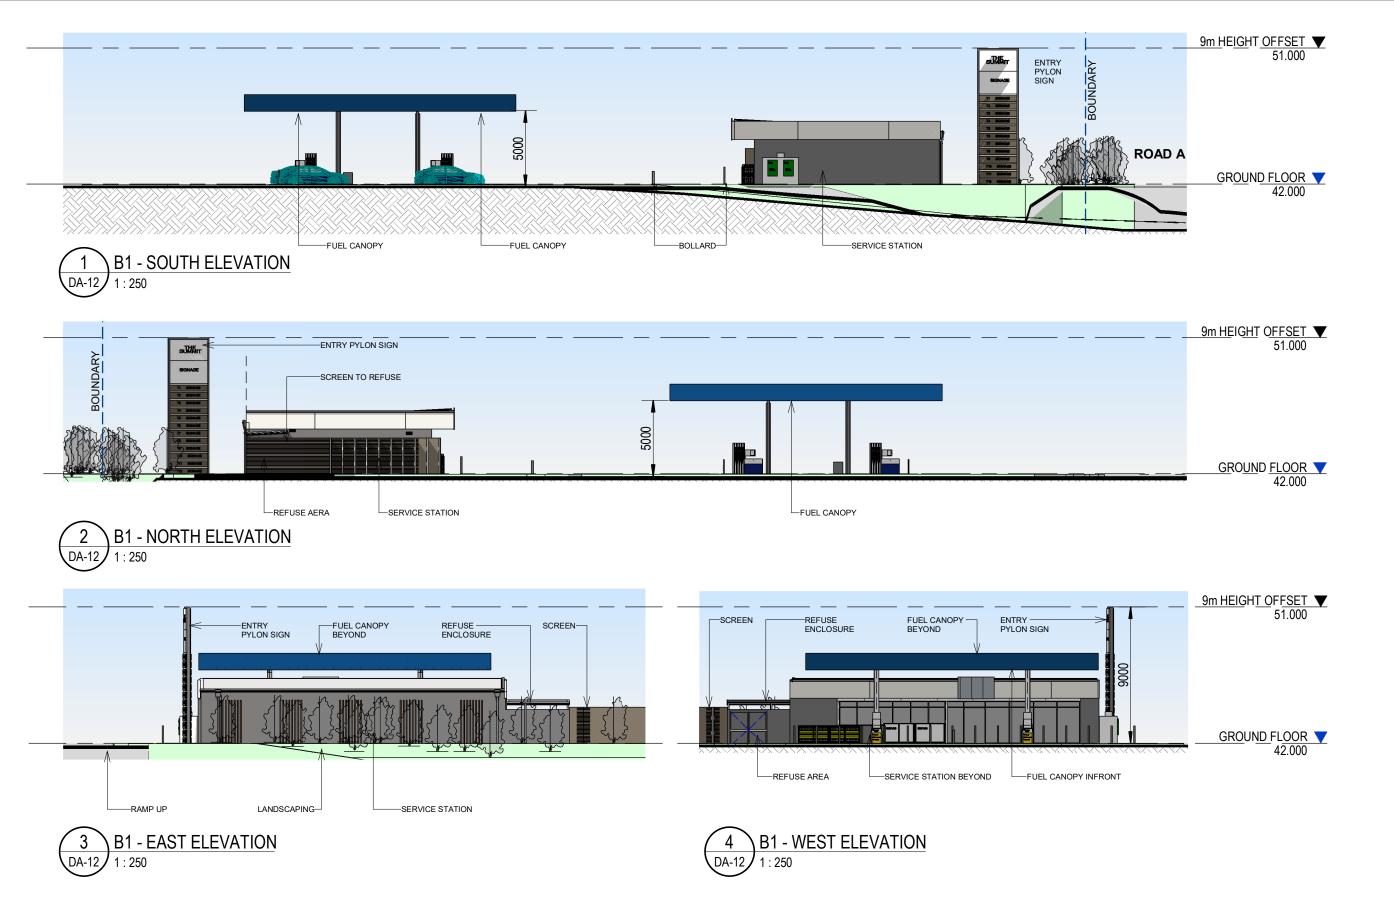

## PROJECT TITLE & ADDRESS NORTH: DATE CREATED: 05/11/2018 THE SUMMIT SHOPPING SCALE: **CENTRE** 1:250 @ A3 KIRKWOOD ROAD, GLADSTONE, QLD DRAWN BY 4680 MW **BUILDING 1 - ELEVATIONS** CHECKED BY: PROJECT No STAGE. DRAW No REVISION В **DA DA-13** 416082 CAPITA FINANCIAL GROUP