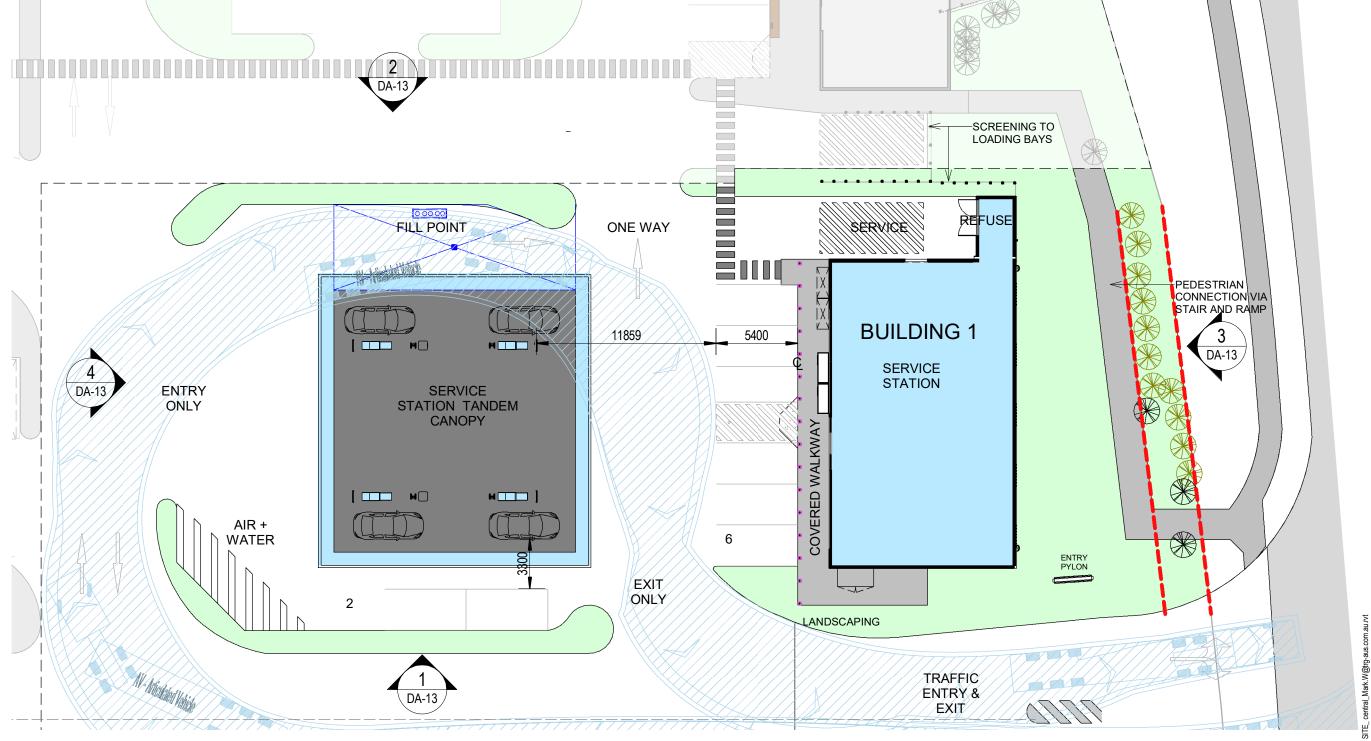

## PROJECT TITLE & ADDRESS NORTH: DATE CREATED: 05/11/2018 THE SUMMIT SHOPPING SCALE: **CENTRE** 1:250 @ A3 KIRKWOOD ROAD, GLADSTONE, QLD DRAWN BY 4680 MW **BUILDING 1 - ELEVATIONS** CHECKED BY: PROJECT No STAGE. DRAW No REVISION В **DA DA-13** 416082 CAPITA FINANCIAL GROUP