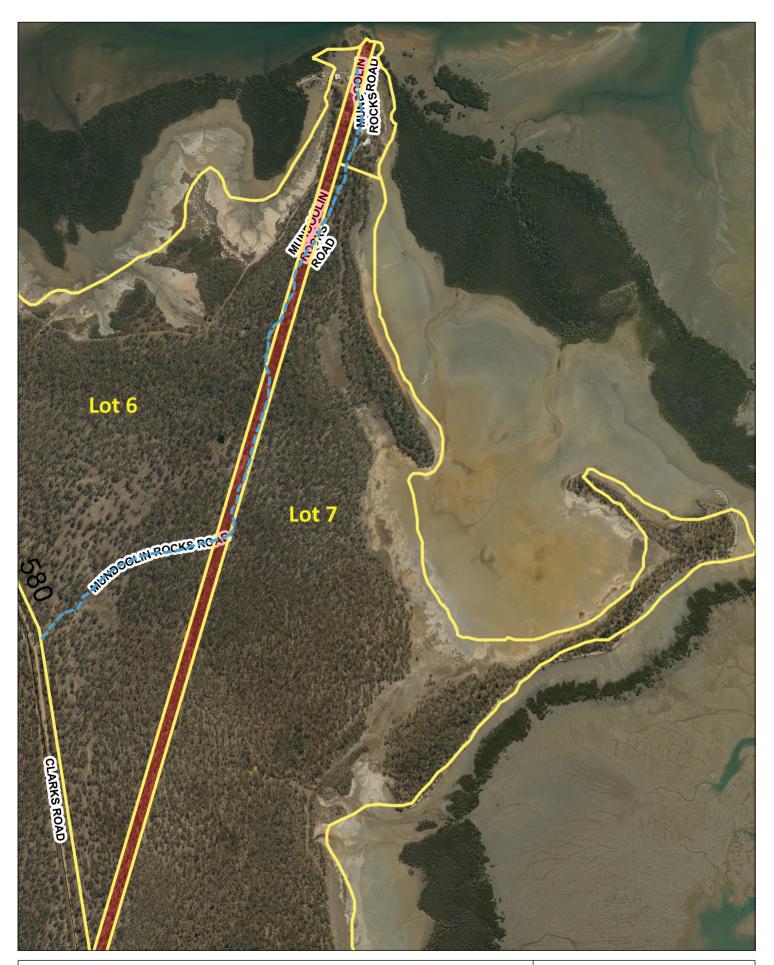

Map of Mundoolin Rocks Road.

Map shows the gazetted road in red; formed access track with blue dashes.

| 303.78 | 0 | 151.89 | 303.78 | Meters |
|--------|---|--------|--------|--------|
|        |   |        |        |        |