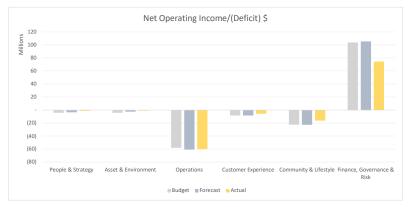

## Operating Exec Summary March, 2024

|                            |             | Operating   | Income - Ş  | \$                          |                               | Operating Expense - \$ Depreciation - \$ |               |               |                             |                               | Net Operating Income/(Deficit) - \$ |              |              |                             |                               |              |              |              |                               |     |
|----------------------------|-------------|-------------|-------------|-----------------------------|-------------------------------|------------------------------------------|---------------|---------------|-----------------------------|-------------------------------|-------------------------------------|--------------|--------------|-----------------------------|-------------------------------|--------------|--------------|--------------|-------------------------------|-----|
| Business Units             | Budget      | Forecast    | Actual      | Actual<br>as % of<br>Budget | Actual<br>as % of<br>Forecast | Budget                                   | Forecast      | Actual        | Actual<br>as % of<br>Budget | Actual<br>as % of<br>Forecast | Budget                              | Forecast     | Actual       | Actual<br>as % of<br>Budget | Actual<br>as % of<br>Forecast | Budget       | Forecast     | Actual       | Actual<br>as % of<br>Budget F |     |
| People & Strategy          | 40,079,075  | 40,133,213  | 28,954,637  | 72%                         | 72%                           | (43,951,126)                             | (43,275,200)  | (29,978,963)  | 68%                         | 69%                           | (456,347)                           | (456,347)    | (333,250)    | 73%                         | 73%                           | (4,328,398)  | (3,598,334)  | (1,357,576)  | 31%                           | 38% |
| Asset & Environment        | 13,194,119  | 14,258,018  | 9,717,409   | 74%                         | 68%                           | (16,864,964)                             | (16,200,631)  | (10,419,944)  | 62%                         | 64%                           | (675,852)                           | (675,852)    | (397,526)    | 59%                         | 59%                           | (4,346,697)  | (2,618,465)  | (1,100,061)  | 25%                           | 42% |
| Operations                 | 174,429,018 | 142,944,557 | 94,440,710  | 54%                         | 66%                           | (179,905,271)                            | (151,007,194) | (117,339,640) | 65%                         | 78%                           | (52,723,910)                        | (52,723,910) | (37,156,517) | 70%                         | 70%                           | (58,200,163) | (60,786,547) | (60,055,448) | 103%                          | 99% |
| Customer Experience        | 11,207,338  | 11,259,533  | 8,756,406   | 78%                         | 78%                           | (19,577,091)                             | (19,720,422)  | (14,453,449)  | 74%                         | 73%                           | (47,894)                            | (47,894)     | (30,910)     | 65%                         | 65%                           | (8,417,647)  | (8,508,783)  | (5,727,954)  | 68%                           | 67% |
| Community & Lifestyle      | 2,224,778   | 2,392,440   | 2,473,624   | 111%                        | 103%                          | (23,464,337)                             | (23,813,345)  | (18,060,262)  | 77%                         | 76%                           | (1,249,423)                         | (1,249,423)  | (783,375)    | 63%                         | 63%                           | (22,488,981) | (22,670,328) | (16,370,012) | 73%                           | 72% |
| Finance, Governance & Risk | 121,133,179 | 122,788,097 | 85,378,323  | 70%                         | 70%                           | (17,294,178)                             | (17,425,663)  | (10,843,038)  | 63%                         | 62%                           | (128,495)                           | (128,495)    | (74,140)     | 58%                         | 58%                           | 103,710,506  | 105,233,939  | 74,461,145   | 72%                           | 71% |
| Total                      | 362,267,507 | 333,775,857 | 229,721,109 |                             |                               | (301,056,967)                            | (271,442,455) | (201,095,297) |                             |                               | (55,281,920)                        | (55,281,920) | (38,775,719) |                             |                               | 5,928,620    | 7,051,482    | (10,149,906) |                               |     |