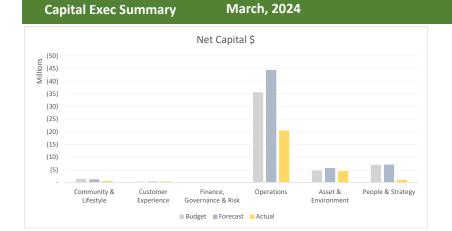

| Capita | inicome | - <b>-</b> |  |
|--------|---------|------------|--|
|        |         |            |  |
|        |         |            |  |

| Business Units             | Budget     | Forecast   | Actual     | Actual<br>as % of<br>Budget | Actual<br>as % of<br>Forecast |
|----------------------------|------------|------------|------------|-----------------------------|-------------------------------|
| Community & Lifestyle      | -          | -          | -          | -                           | -                             |
| Customer Experience        | -          | -          | -          | -                           | -                             |
| Finance, Governance & Risk | -          | 54,545     | 5,420      | -                           | 10%                           |
| Operations                 | 16,331,985 | 43,195,061 | 14,215,001 | 87%                         | 33%                           |
| Asset & Environment        | 3,515,200  | 2,662,700  | 620,474    | 18%                         | 23%                           |
| People & Strategy          | (222,646)  | (304,564)  | 41,949     | -19%                        | -14%                          |
| Total                      | 19,624,539 | 45,607,742 | 14,882,843 |                             |                               |

| Capital Expense - S | \$ |
|---------------------|----|
|---------------------|----|

| Budget       | Forecast      | Actual       | Actual<br>as % of<br>Budget | Actual<br>as % of<br>Forecast |
|--------------|---------------|--------------|-----------------------------|-------------------------------|
| (1,409,443)  | (1,221,621)   | (580,692)    | 41%                         | 48%                           |
| (280,500)    | (325,190)     | (373,182)    | 133%                        | 115%                          |
| -            | (80,000)      | (22,645)     | -                           | 28%                           |
| (51,968,875) | (87,616,548)  | (34,702,641) | 67%                         | 40%                           |
| (8,261,105)  | (8,376,618)   | (5,146,998)  | 62%                         | 61%                           |
| (6,708,412)  | (6,763,342)   | (1,047,893)  | 16%                         | 15%                           |
| (68,628,336) | (104,383,319) | (41,874,051) |                             |                               |

| Net ( | Camit |      | •        |
|-------|-------|------|----------|
| neu   | cabit | al - | <b>3</b> |
|       |       |      |          |

| Budget       | Forecast     | Actual       | Actual<br>as % of<br>Budget | Actua<br>as % o<br>Forecas |
|--------------|--------------|--------------|-----------------------------|----------------------------|
| (1,409,443)  | (1,221,621)  | (580,692)    | 41%                         | 489                        |
| (280,500)    | (325,190)    | (373,182)    | 133%                        | 1159                       |
| -            | (25,455)     | (17,226)     | -                           | 689                        |
| (35,636,891) | (44,421,488) | (20,487,640) | 57%                         | 469                        |
| (4,745,905)  | (5,713,918)  | (4,526,524)  | 95%                         | 799                        |
| (6,931,058)  | (7,067,906)  | (1,005,944)  | 15%                         | 149                        |
| (49,003,797) | (58,775,577) | (26,991,207) |                             |                            |