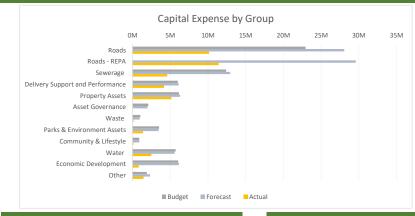

| Business Unit - Groups                    |        | Capital Inco | ome - \$ |                             |                               |             | Capital Exp | pense - \$ |                             |                               |
|-------------------------------------------|--------|--------------|----------|-----------------------------|-------------------------------|-------------|-------------|------------|-----------------------------|-------------------------------|
|                                           | Budget | Forecast     | Actual   | Actual<br>as % of<br>Budget | Actual<br>as % of<br>Forecast | Budget      | Forecast    | Actual     | Actual<br>as % of<br>Budget | Actual<br>as % of<br>Forecast |
| Community & Lifestyle                     |        |              |          |                             |                               |             |             |            |                             |                               |
| Brand and Communications                  | -      | -            | -        | -                           | -                             | -           | -           | -          | -                           | -                             |
| Community & Lifestyle Administration      | -      | -            | -        | -                           | -                             | -           | -           | -          | -                           | -                             |
| Community Development and Partnerships    | -      | -            | -        | -                           | -                             | -           | -           | -          | -                           | -                             |
| Corporate & Community Projects            | -      | -            | -        | -                           | -                             | -           | -           | -          | -                           | -                             |
| Events and Entertainment                  | -      | -            | -        | -                           | -                             | (866,426)   | (889,319)   | (122,465)  | 14%                         | 14%                           |
| Regional Art Gallery                      | -      | -            | -        | -                           | -                             | (10,000)    | (10,000)    | 9,068      | -91%                        | -91%                          |
| Regional Libraries                        | -      | -            | -        | -                           | -                             | -           | -           | -          | -                           | -                             |
| Tondoon Botanic Gardens                   |        | -            | -        | -                           |                               | (533,017)   | (322,303)   | (467,295)  | 88%                         | 145%                          |
| Total                                     | -      | -            | -        |                             |                               | (1,409,443) | (1,221,621) | (580,692)  |                             |                               |
| Customer Experience                       |        |              |          |                             |                               |             |             |            |                             |                               |
| Call Centre                               | -      | -            | -        | -                           | -                             | -           | -           | -          | -                           | -                             |
| Customer Experience Administration        | -      | -            | -        | -                           | -                             | -           | -           | -          | -                           | -                             |
| Customer Solutions                        | -      | -            | -        | -                           | -                             | (280,500)   | (325,190)   | (373,182)  | 133%                        | 115%                          |
| Development Services                      | -      | -            | -        | -                           | -                             | -           | -           | -          | -                           | -                             |
| Health, Environment and Pest              | -      | -            | -        | -                           | -                             | -           | -           | -          | -                           | -                             |
| Local Laws                                | -      | -            | -        | -                           | -                             | -           | -           | -          | -                           | -                             |
| Total                                     | -      | -            | -        |                             |                               | (280,500)   | (325,190)   | (373,182)  |                             |                               |
| Finance, Governance & Risk                |        |              |          |                             |                               |             |             |            |                             |                               |
| Contracts & Procurement                   | -      | -            | -        | _                           | -                             | -           | -           | -          | -                           | -                             |
| Disaster Management                       | -      | 54,545       | 5,420    | -                           | 10%                           | -           | (80,000)    | (22,645)   | -                           | 28%                           |
| Ethics, Integrity and Audit               | -      | -            | -        | -                           | -                             | -           | -           | -          | -                           | -                             |
| Finance, Governance & Risk Administration | -      | -            | -        | -                           | -                             | -           | -           | -          | -                           | -                             |
| Finance                                   | -      | -            | -        | -                           | -                             | -           | -           | -          | -                           | -                             |
| Governance                                | -      | -            | -        | -                           | -                             | -           | -           | -          | -                           | -                             |
| Legal Services                            | -      | -            | _        | _                           | _                             | -           | -           | -          | _                           | _                             |
| Revenue Services                          | -      | -            | _        | _                           | _                             | -           | -           | -          | _                           | _                             |
| Treasury                                  | -      | -            | _        | _                           | _                             | -           | -           | -          | _                           | -                             |
| Total                                     |        | 54,545       | 5,420    |                             |                               |             | (80,000)    | (22,645)   |                             |                               |

|                                                                                                                                                                                                                                                                                       | Capital Income - \$                           |                                                    |                                              |                                                            |                                        | Capital Expense - \$                                                 |                                                                             |                                                       |                                          |                                            |  |
|---------------------------------------------------------------------------------------------------------------------------------------------------------------------------------------------------------------------------------------------------------------------------------------|-----------------------------------------------|----------------------------------------------------|----------------------------------------------|------------------------------------------------------------|----------------------------------------|----------------------------------------------------------------------|-----------------------------------------------------------------------------|-------------------------------------------------------|------------------------------------------|--------------------------------------------|--|
|                                                                                                                                                                                                                                                                                       | Budget                                        | Forecast                                           | Actual                                       | Actual<br>as % of<br>Budget                                | Actual<br>as % of<br>Forecast          | Budget                                                               | Forecast                                                                    | Actual                                                | Actual as % of Budget                    | Actual as % of Forecast                    |  |
| Operations                                                                                                                                                                                                                                                                            |                                               |                                                    |                                              |                                                            |                                        |                                                                      |                                                                             |                                                       |                                          |                                            |  |
| Delivery Support and Performance                                                                                                                                                                                                                                                      | 1,000,000                                     | 1,000,000                                          | 43,800                                       | 4%                                                         | 4%                                     | (6,000,000)                                                          | (6,110,857)                                                                 | (4,169,149)                                           | 69%                                      | 68%                                        |  |
| Maintenance                                                                                                                                                                                                                                                                           | -                                             | -                                                  | -                                            | _                                                          | -                                      | (360,000)                                                            | (924,242)                                                                   | (375,345)                                             | 104%                                     | 41%                                        |  |
| Operations Administration                                                                                                                                                                                                                                                             | -                                             | -                                                  | -                                            | _                                                          | -                                      | -                                                                    | -                                                                           | -                                                     | _                                        | -                                          |  |
| Parks                                                                                                                                                                                                                                                                                 | 1,473,893                                     | 1,042,968                                          | 688,311                                      | 47%                                                        | 66%                                    | (3,526,029)                                                          | (3,441,331)                                                                 | (1,403,728)                                           | 40%                                      | 41%                                        |  |
| Property Services                                                                                                                                                                                                                                                                     | =                                             | -                                                  | -                                            | _                                                          | -                                      | -                                                                    | =                                                                           | -                                                     | -                                        | _                                          |  |
| Roads                                                                                                                                                                                                                                                                                 | 12,341,653                                    | 39,616,726                                         | 12,534,813                                   | 102%                                                       | 32%                                    | (22,923,513)                                                         | (57,671,256)                                                                | (21,563,105)                                          | 94%                                      | 37%                                        |  |
| Sewerage                                                                                                                                                                                                                                                                              | 741,589                                       | 734,003                                            | 402,585                                      | 54%                                                        | 55%                                    | (12,409,143)                                                         | (12,948,681)                                                                | (4,588,254)                                           | 37%                                      | 35%                                        |  |
| Waste                                                                                                                                                                                                                                                                                 | -                                             | -                                                  | -                                            | -                                                          | -                                      | (1,041,305)                                                          | (952,262)                                                                   | (111,259)                                             | 11%                                      | 12%                                        |  |
| Water                                                                                                                                                                                                                                                                                 | 774,849                                       | 801,364                                            | 545,492                                      | 70%                                                        | 68%                                    | (5,708,886)                                                          | (5,567,919)                                                                 | (2,491,800)                                           | 44%                                      | 45%                                        |  |
| Works Planning and Scheduling                                                                                                                                                                                                                                                         | -                                             | -                                                  | -                                            | -                                                          | -                                      | -                                                                    | -                                                                           | -                                                     | -                                        | -                                          |  |
| Total                                                                                                                                                                                                                                                                                 | 16,331,985                                    | 43,195,061                                         | 14,215,001                                   |                                                            |                                        | (51,968,875)                                                         | (87,616,548)                                                                | (34,702,641)                                          |                                          |                                            |  |
| Assets & Environment Asset Designers Asset Governance Asset Performance and Monitoring Asset Planning Asset Solutions Assets & Environment Administration Environment Project Delivery Property Assets Total                                                                          | 3,515,200                                     | -<br>-<br>-<br>-<br>-<br>-<br>2,662,700            | 18,265<br>-<br>-<br>-<br>-<br>602,209        | -<br>-<br>-<br>-<br>-<br>-<br>17%                          | -<br>-<br>-<br>-<br>-<br>-<br>-<br>23% | (2,095,905)<br>(25,000)<br>-<br>-<br>-<br>(6,140,200)<br>(8,261,105) | (2,000,219)<br>(20,357)<br>(41,695)<br>-<br>-<br>(6,314,346)<br>(8,376,618) | (18,265)<br>21,339<br>-<br>(5,150,071)<br>(5,146,998) | -<br>0%<br>0%<br>-<br>-<br>-<br>-<br>84% | -<br>0%<br>0%<br>44%<br>-<br>-<br>-<br>82% |  |
| People & Strategy Culture and Capability Economic Development Elected Members Employee Entitlements Executive Services Health Safety & Wellbeing People & Strategy Administration People Services Information, Communications and Technology Strategy, Improvement and Transformation | (422,646)<br>-<br>-<br>-<br>-<br>-<br>200,000 | (422,646)<br>-<br>-<br>-<br>-<br>-<br>-<br>118,082 | (89,000)<br>-<br>-<br>-<br>-<br>-<br>130,949 | -<br>21%<br>-<br>-<br>-<br>-<br>-<br>-<br>-<br>-<br>-<br>- | 21%                                    | (6,028,412)<br>-<br>-<br>-<br>-<br>-<br>(680,000)                    | (6,152,003)<br>-<br>-<br>-<br>-<br>-<br>(611,339)                           | (821,319) (226,575)                                   | -<br>14%<br>-<br>-<br>-<br>-<br>33%      | -<br>13%<br>-<br>-<br>-<br>-<br>-<br>37%   |  |
| Total                                                                                                                                                                                                                                                                                 | (222,646)                                     | (304,564)                                          | 41,949                                       |                                                            |                                        | (6,708,412)                                                          | (6,763,342)                                                                 | (1,047,893)                                           |                                          |                                            |  |