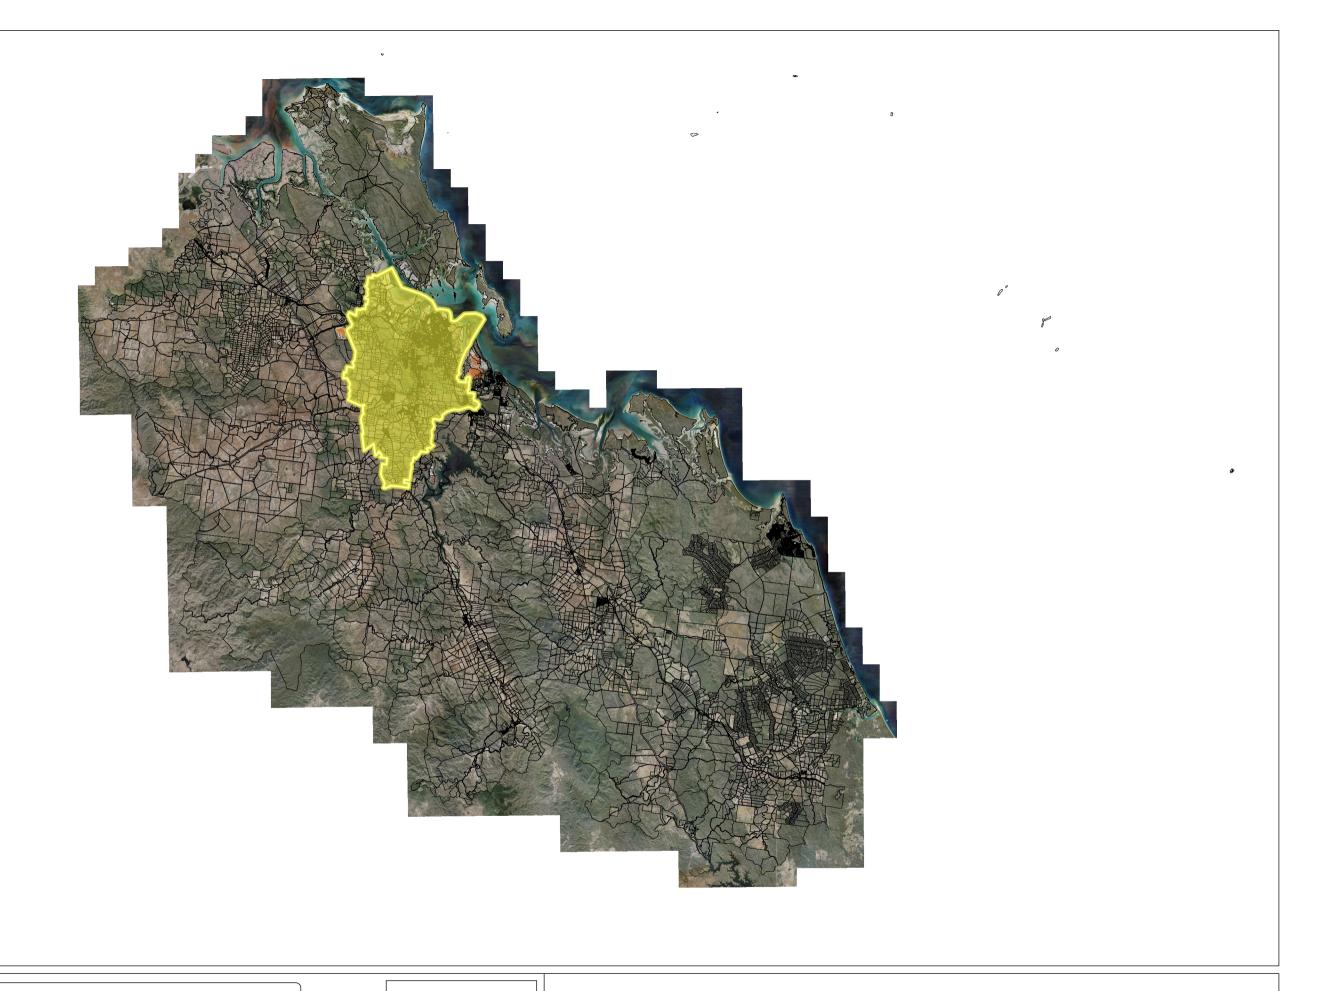

Gladstone Regional Council Containment Lines - Feral Leucaena

,707.25 0 8,853.62 17,707.25 Meters

Printed: 18-Jul-2017 Map Scale 1: 708,290 Original Size: A3 © The State of Queensland Department of Natural Resources and Mines 2017 and Gladstone Regional Council 2017. In consideration of the State and Gladstone Regional Council permitting use of this data you acknowledge and agree that the State and Gladstone Regional Council gives no warranty in relation to the data including accuracy, reliability, completeness, currency or suitability and accept no liability including without limitation, liability in negligence for any loss, damage or costs including consequential damage relating to any use of the data. Data must not be used for direct marketing or be used in breach of the privacy laws. The information shown on this plan is approximate only and should not be considered as any more than indicative only.