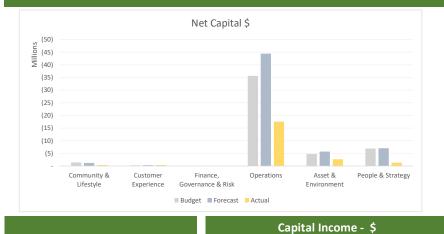

## Capital Exec Summary February, 2024

| Business Units             | Budget     | Forecast   | Actual     | Actual<br>as % of<br>Budget | Actual<br>as % of<br>Forecast |
|----------------------------|------------|------------|------------|-----------------------------|-------------------------------|
| Community & Lifestyle      | -          | -          | -          | -                           | -                             |
| Customer Experience        | -          | -          | -          | -                           | -                             |
| Finance, Governance & Risk | -          | 54,545     | 4,720      | -                           | 9%                            |
| Operations                 | 16,331,985 | 43,195,061 | 10,396,424 | 64%                         | 24%                           |
| Asset & Environment        | 3,515,200  | 2,662,700  | 484,002    | 14%                         | 18%                           |
| People & Strategy          | (222,646)  | (304,564)  | 41,949     | -19%                        | -14%                          |
| Total                      | 19,624,539 | 45,607,742 | 10,927,095 |                             |                               |

|                             |                               |              | Net Ca       | pital - \$   |                             |                               |
|-----------------------------|-------------------------------|--------------|--------------|--------------|-----------------------------|-------------------------------|
|                             |                               |              |              |              |                             |                               |
| Actual<br>as % of<br>Budget | Actual<br>as % of<br>Forecast | Budget       | Forecast     | Actual       | Actual<br>as % of<br>Budget | Actual<br>as % of<br>Forecast |
| 29%                         | 33%                           | (1,409,443)  | (1,221,621)  | (406,074)    | 29%                         | 33%                           |
| 132%                        | 114%                          | (280,500)    | (325,190)    | (370,262)    | 132%                        | 114%                          |
| -                           | 9%                            | -            | (25,455)     | (2,506)      | -                           | 10%                           |
| 54%                         | 32%                           | (35,636,891) | (44,421,488) | (17,533,812) | 49%                         | 39%                           |
| 38%                         | 38%                           | (4,745,905)  | (5,713,918)  | (2,658,629)  | 56%                         | 47%                           |
| 21%                         | 21%                           | (6,931,058)  | (7,067,906)  | (1,357,088)  | 20%                         | 19%                           |
|                             |                               | (49,003,797) | (58,775,577) | (22,328,371) |                             |                               |