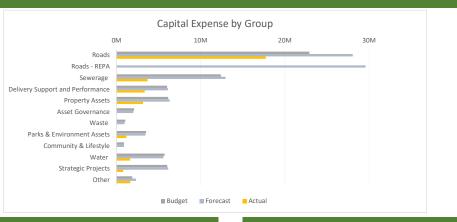

## Capital Expense - \$

\_\_\_\_\_

| Budget       | Forecast      | Actual       | Actual<br>as % of<br>Budget | Actual<br>as % of<br>Forecast | Budget       | ļ     |
|--------------|---------------|--------------|-----------------------------|-------------------------------|--------------|-------|
| (1,409,443)  | (1,221,621)   | (406,074)    | 29%                         | 33%                           | (1,409,443)  | (1,   |
| (280,500)    | (325,190)     | (370,262)    | 132%                        | 114%                          | (280,500)    | (3    |
| -            | (80,000)      | (7,226)      | -                           | 9%                            | -            |       |
| (51,968,875) | (87,616,548)  | (27,930,235) | 54%                         | 32%                           | (35,636,891) | (44,4 |
| (8,261,105)  | (8,376,618)   | (3,142,631)  | 38%                         | 38%                           | (4,745,905)  | (5,   |
| (6,708,412)  | (6,763,342)   | (1,399,037)  | 21%                         | 21%                           | (6,931,058)  | (7,   |
| (68,628,336) | (104,383,319) | (33,255,466) |                             |                               | (49,003,797) | (58,  |