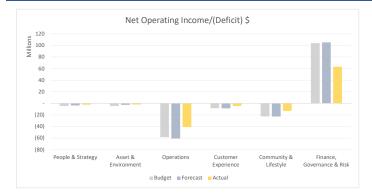

## **Operating Exec Summary** February, 2024

|                            |             | Operating   | Income - 🖇  | \$                          |                               |               | Operating     | Expense - 🛛   | \$                          |                               |              | Deprecia     | ation - \$   |                             |                               | Net Operating Income/(Deficit) - |              |              |                               |     |
|----------------------------|-------------|-------------|-------------|-----------------------------|-------------------------------|---------------|---------------|---------------|-----------------------------|-------------------------------|--------------|--------------|--------------|-----------------------------|-------------------------------|----------------------------------|--------------|--------------|-------------------------------|-----|
| Business Units             | Budget      | Forecast    | Actual      | Actual<br>as % of<br>Budget | Actual<br>as % of<br>Forecast | Budget        | Forecast      | Actual        | Actual<br>as % of<br>Budget | Actual<br>as % of<br>Forecast | Budget       | Forecast     | Actual       | Actual<br>as % of<br>Budget | Actual<br>as % of<br>Forecast | Budget                           | Forecast     | Actual       | Actual<br>as % of<br>Budget F |     |
| People & Strategy          | 40,079,075  | 40,133,213  | 23,529,747  | 59%                         | 59%                           | (43,951,126)  | (43,275,200)  | (25,555,651)  | 58%                         | 59%                           | (456,347)    | (456,347)    | (261,987)    | 57%                         | 57%                           | (4,328,398)                      | (3,598,334)  | (2,287,891)  | 53%                           | 64% |
| Asset & Environment        | 13,194,119  | 14,258,018  | 7,571,617   | 57%                         | 53%                           | (16,864,964)  | (16,200,631)  | (9,189,025)   | 54%                         | 57%                           | (675,852)    | (675,852)    | (312,205)    | 46%                         | 46%                           | (4,346,697)                      | (2,618,465)  | (1,929,613)  | 44%                           | 74% |
| Operations                 | 174,429,018 | 142,944,557 | 82,425,175  | 47%                         | 58%                           | (179,905,271) | (151,007,194) | (94,210,729)  | 52%                         | 62%                           | (52,723,910) | (52,723,910) | (29,105,953) | 55%                         | 55%                           | (58,200,163)                     | (60,786,547) | (40,891,507) | 70%                           | 67% |
| Customer Experience        | 11,207,338  | 11,259,533  | 7,030,891   | 63%                         | 62%                           | (19,577,091)  | (19,720,422)  | (11,730,276)  | 60%                         | 59%                           | (47,894)     | (47,894)     | (24,498)     | 51%                         | 51%                           | (8,417,647)                      | (8,508,783)  | (4,723,884)  | 56%                           | 56% |
| Community & Lifestyle      | 2,224,778   | 2,392,440   | 2,139,740   | 96%                         | 89%                           | (23,464,337)  | (23,813,345)  | (14,556,006)  | 62%                         | 61%                           | (1,249,423)  | (1,249,423)  | (615,817)    | 49%                         | 49%                           | (22,488,981)                     | (22,670,328) | (13,032,084) | 58%                           | 57% |
| Finance, Governance & Risk | 121,133,179 | 122,788,097 | 72,267,414  | 60%                         | 59%                           | (17,294,178)  | (17,425,663)  | (9,066,760)   | 52%                         | 52%                           | (128,495)    | (128,495)    | (57,641)     | 45%                         | 45%                           | 103,710,506                      | 105,233,939  | 63,143,013   | 61%                           | 60% |
| Total                      | 362,267,507 | 333,775,857 | 194,964,584 |                             |                               | (301,056,967) | (271,442,455) | (164,308,448) |                             |                               | (55,281,920) | (55,281,920) | (30,378,100) |                             |                               | 5,928,620                        | 7,051,482    | 278,034      |                               |     |