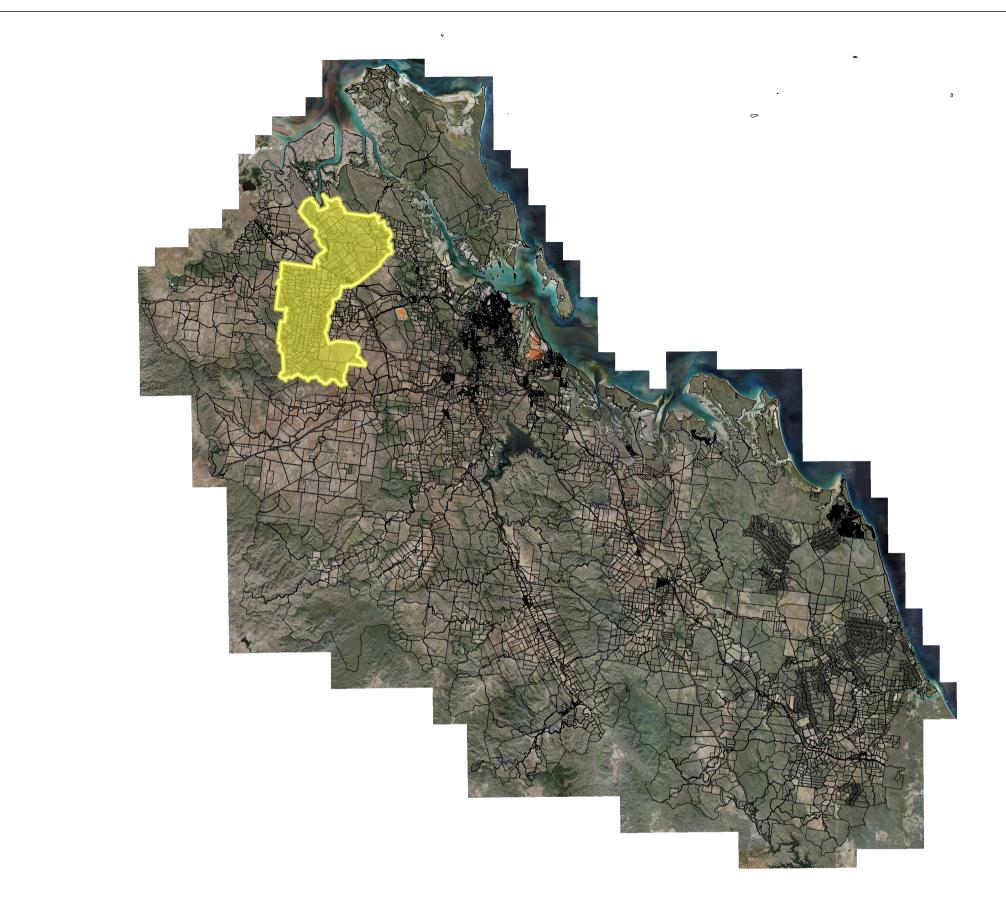

Gladstone Regional Council Containment Lines - Parthenium

8,853.62 17,707.25

Printed: 18-Jul-2017

Map Scale 1: 708,290 Original Size: A3 © The State of Queensland Department of Natural Resources and Mines 2017 and Gladstone Regional Council 2017. In consideration of the State and Gladstone Regional Council permitting use of this data you acknowledge and agree that the State and Gladstone Regional Council gives no warranty in relation to the data including accuracy, reliability, completeness, currency or suitability and accept no liability including without limitation, liability in negligence for any loss, damage or costs including consequential damage relating to any use of the data. Data must not be used for direct marketing or be used in breach of the privacy laws. The information shown on this plan is approximate only and should not be considered as any more than indicative only.