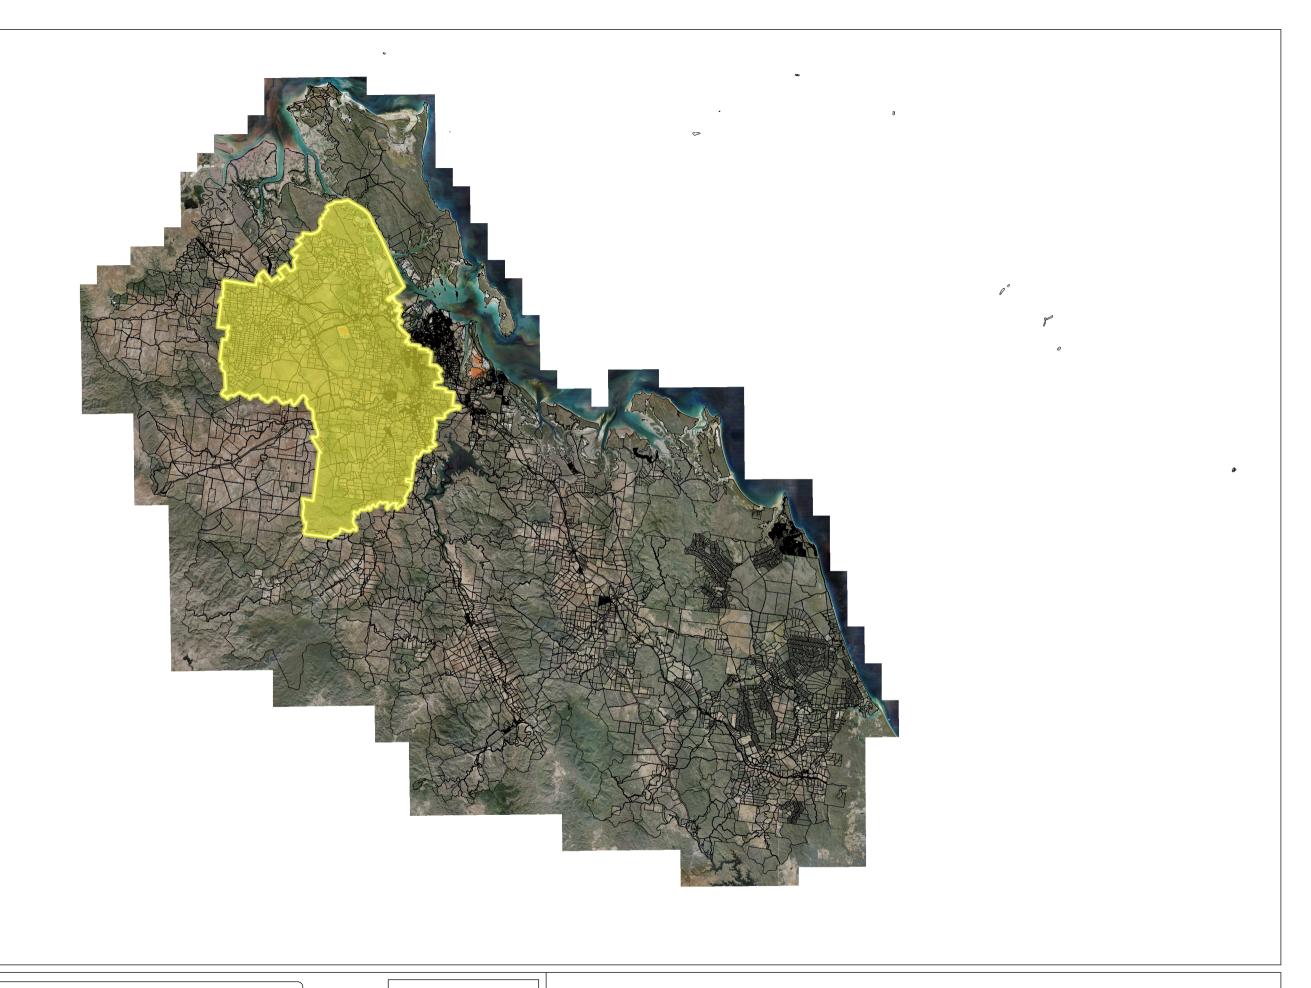

Gladstone Regional Council Containment Lines - Rubber Vine

Printed: 18-Jul-2017 Map Scale 1: 708,290 Original Size: A3 © The State of Queensland Department of Natural Resources and Mines 2017 and Gladstone Regional Council 2017. In consideration of the State and Gladstone Regional Council permitting use of this data you acknowledge and agree that the State and Gladstone Regional Council gives no warranty in relation to the data including accuracy, reliability, completeness, currency or suitability and accept no liability including without limitation, liability in negligence for any loss, damage or costs including consequential damage relating to any use of the data. Data must not be used for direct marketing or be used in breach of the privacy laws. The information shown on this plan is approximate only and should not be considered as any more than indicative only.