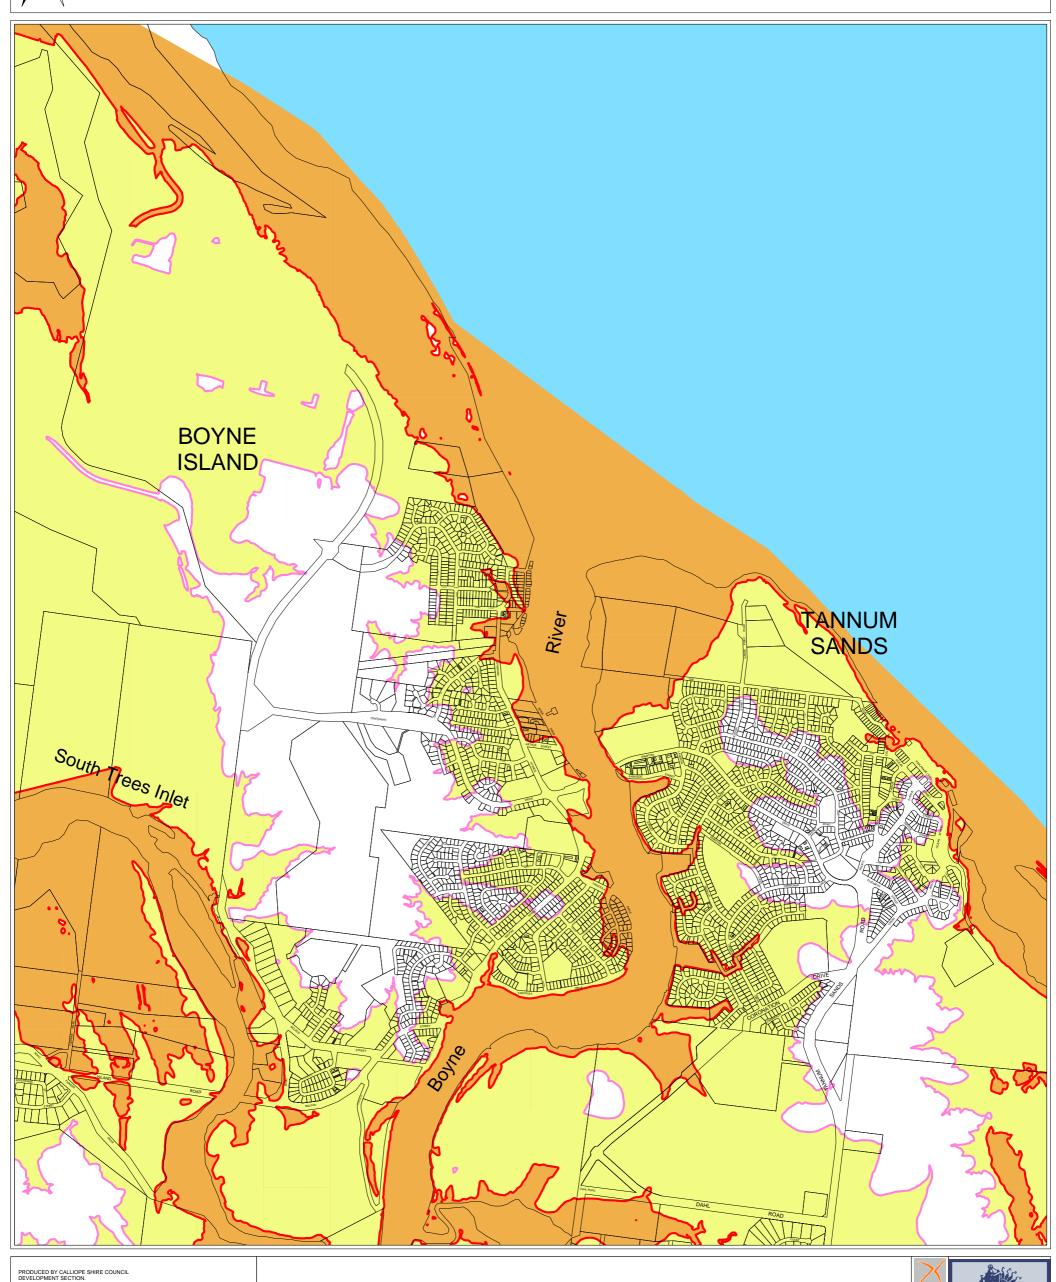

## **ACID SULFATE SOILS OVERLAY**

SHEET No. 33

Data Source:
© Callope Shire Council 2006. In consideration of Calliope Shire Council permitting use of this data you acknowledge and agree that Calliope Shire Council gives no warranty in relation to the data (including accuracy, reliability, completeness, currency or suitability) and accept no liability (including without limitation, liability in engligence) for any loss, damage or costs (including consequential damage) relating to any use of the data. Data must not be used for direct marketing or be used in breach of the

Acid Sulphate Soil Information data provided by Calliope Shire Council. (Current as at October 2004).

Scale: 1:20,000