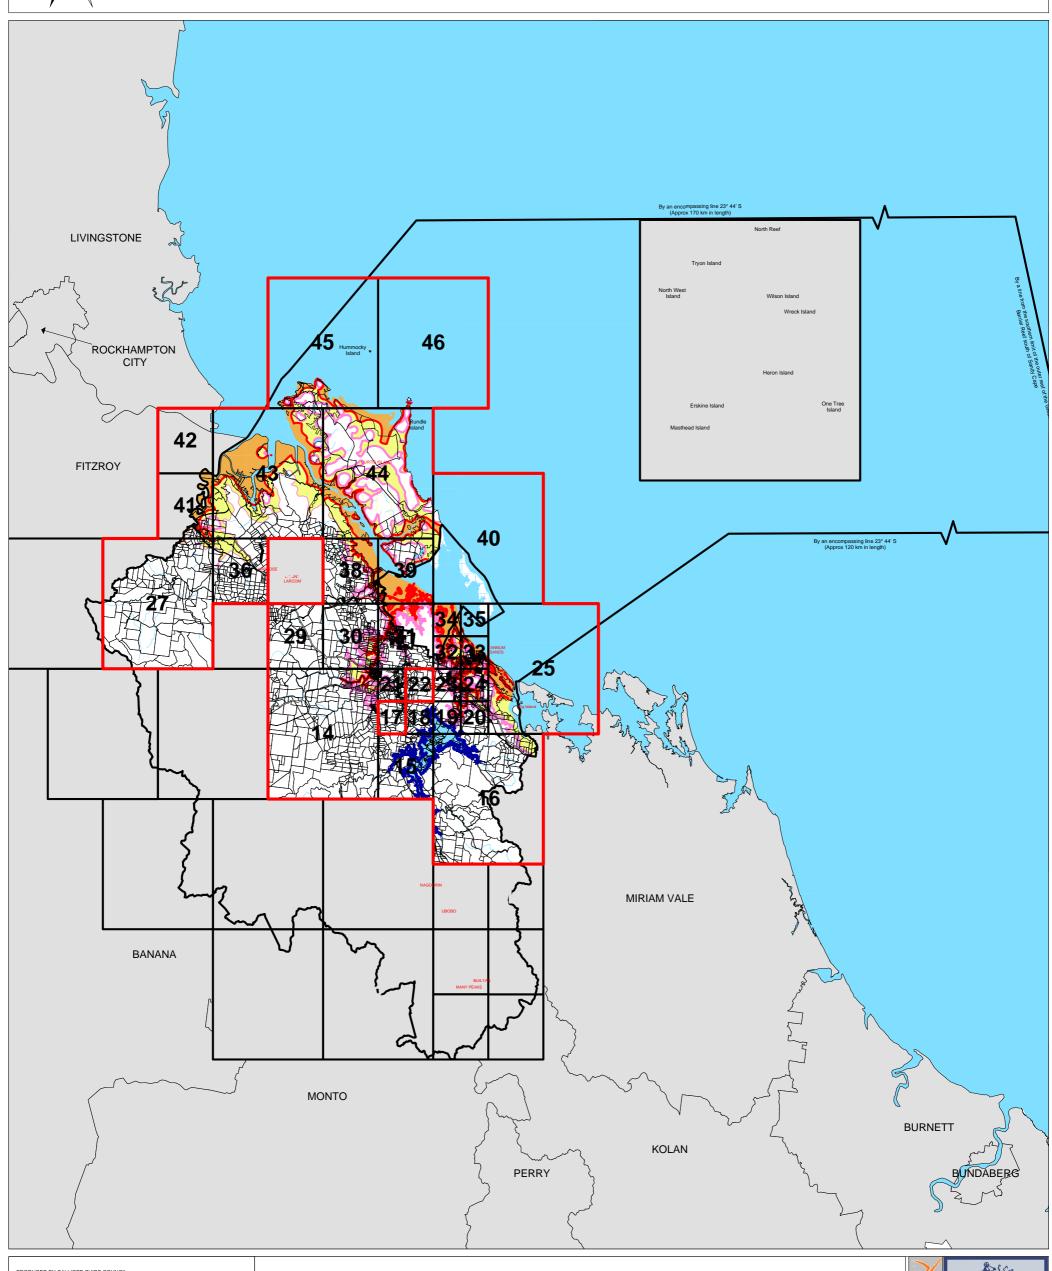

## N

## CALLIOPE SHIRE COUNCIL PLANNING SCHEME

SERIES 08 SHEET No. 00

## ACID SULFATE SOILS OVERLAY KEY PLAN

PRODUCED BY CALLIOPE SHIRE COUNCIL DEVELOPMENT SECTION.

Data Source:

© Calliope Shire Council 2006. In consideration of Calliope Shire Couse of this data you acknowledge and agree that Calliope Shire Couwarranty in relation to the data (including accuracy, reliability, comp

© The State of Queensland (Department of Natural Resources and Water) 2006. In consideration of the State and permitting use of this data you acknowledge and agree that the State gives no warranty in relation to the data (including accuracy, reliability, completeness, currency or suitability) and accept no fability (including without limitation, liability in negligence) for any loss, damage or costs (including consequential damage) relating to any use of the data. Data must not be used for

Acid Sulphate Soil Information data provided by Calliope Shire Council. (Current as at October 2004).

## PLANS EFFECTED BY ACID SULPHATE SOILS OVERLAY