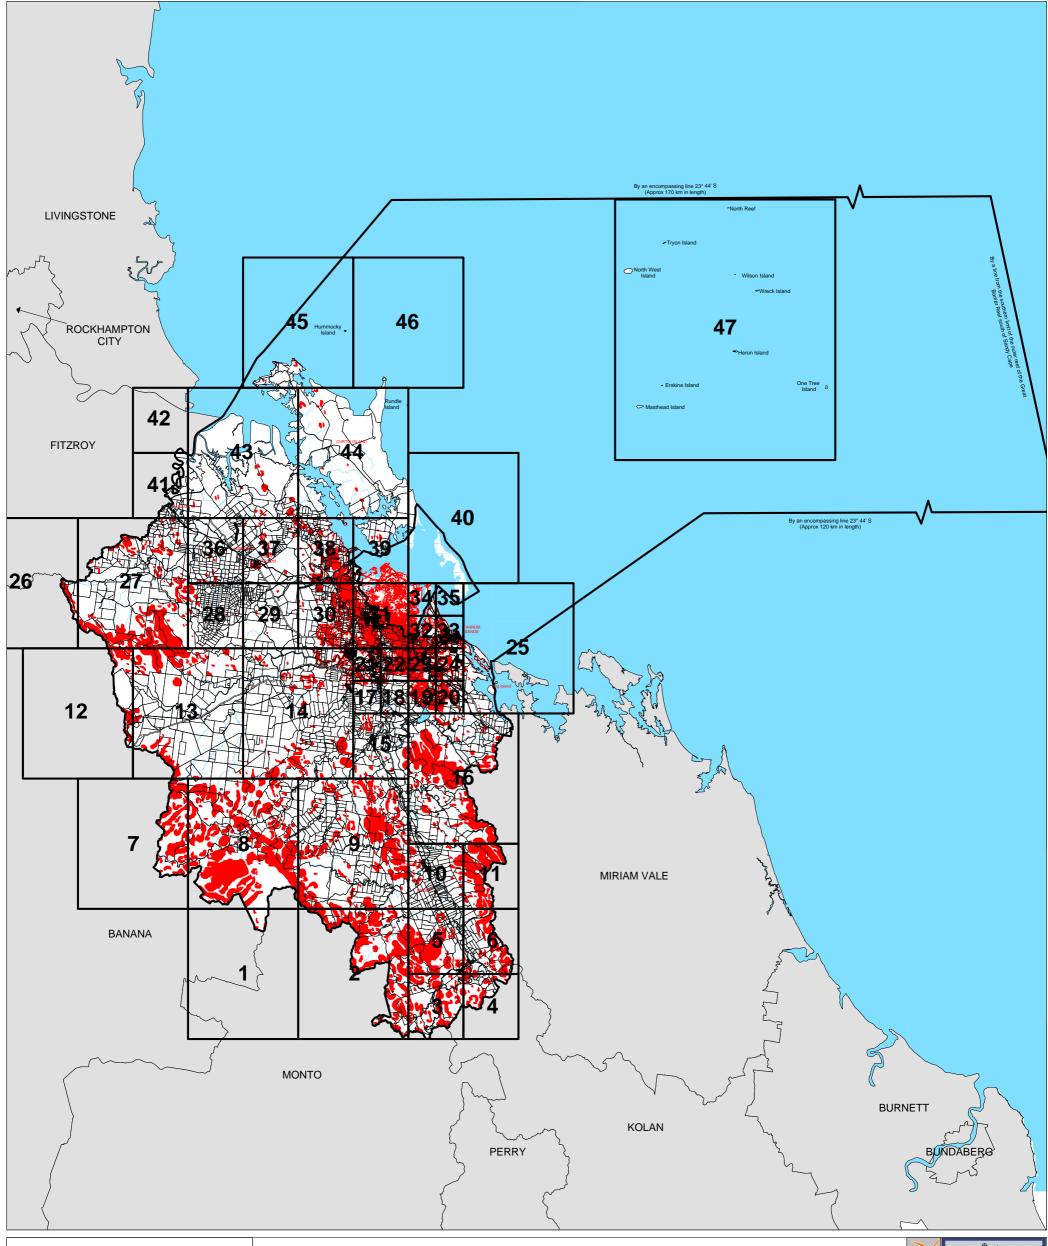

## CALLIOPE SHIRE COUNCIL PLANNING SCHEME

SERIES 09 SHEET No. 00

## **DEVELOPMENT ON STEEP LAND OVERLAY KEY PLAN**

PRODUCED BY CALLIOPE SHIRE COUNCIL DEVELOPMENT SECTION. Data Source:

© Calliope Shire Council 2006. In consideration of Calliope Shire Council permitting use of this data you acknowledge and agree that Calliope Shire Council gives no warranty in relation to the data (including accuracy, reliability, completeness, currency or suitability) and accept no liability (including without limitation, liability in negligency for any loss, damage or costs (including consequential damage) relating to any use of the data. Data must not be used for direct marketing or be used in breach of the privacy laws. Steep Land Analysis provided by Calliope Shire Council. (Current as at October 2004).