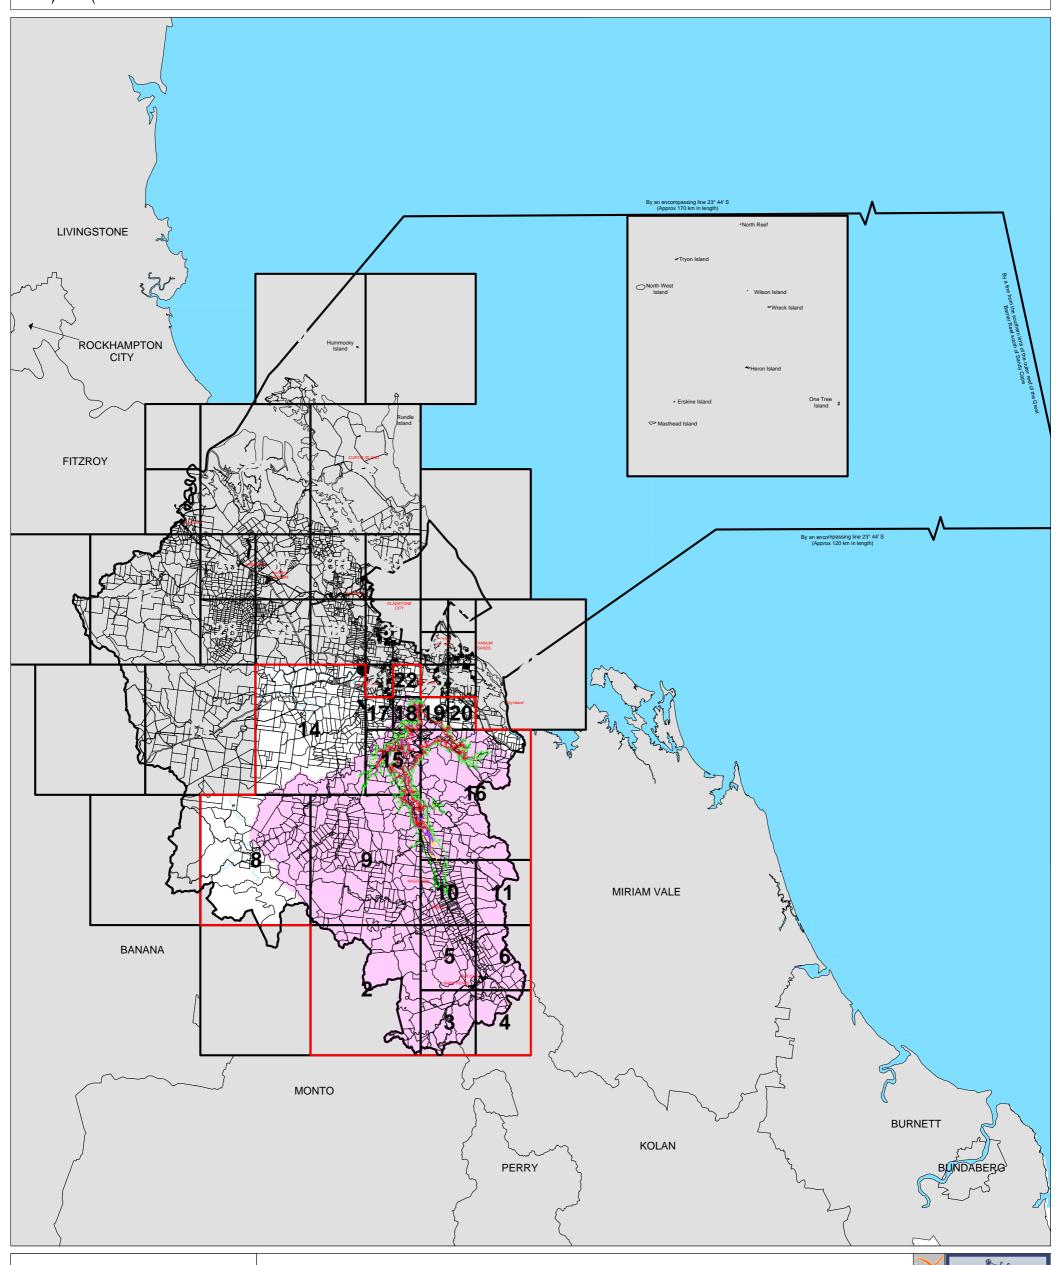

## LAKE AWOONGA CATCHMENT OVERLAY KEY PLAN

PRODUCED BY CALLIOPE SHIRE COUNCIL DEVELOPMENT SECTION.

Data Source:

© Calliope Shire Council 2006. In consideration of Calliope Shire Council permittin use of this data you acknowledge and agree that Calliope Shire Council gives no warranty in relation to the data (including accuracy, reliability, completeness, currer or suitability) and accept no lability (including without limitation, liability in redigine for any loss, damage or costs (including consequential damage) relating to any us the data. Data must not be used for direct marketing or be used in breach of the

## PLANS EFFECTED BY LAKE AWOONGA CATCHMENT OVERLAY

Scale 1:750,000

Catchment information provided with the permission of the Gladstone Area Water Board (GAWB). (Current as at October 2004).