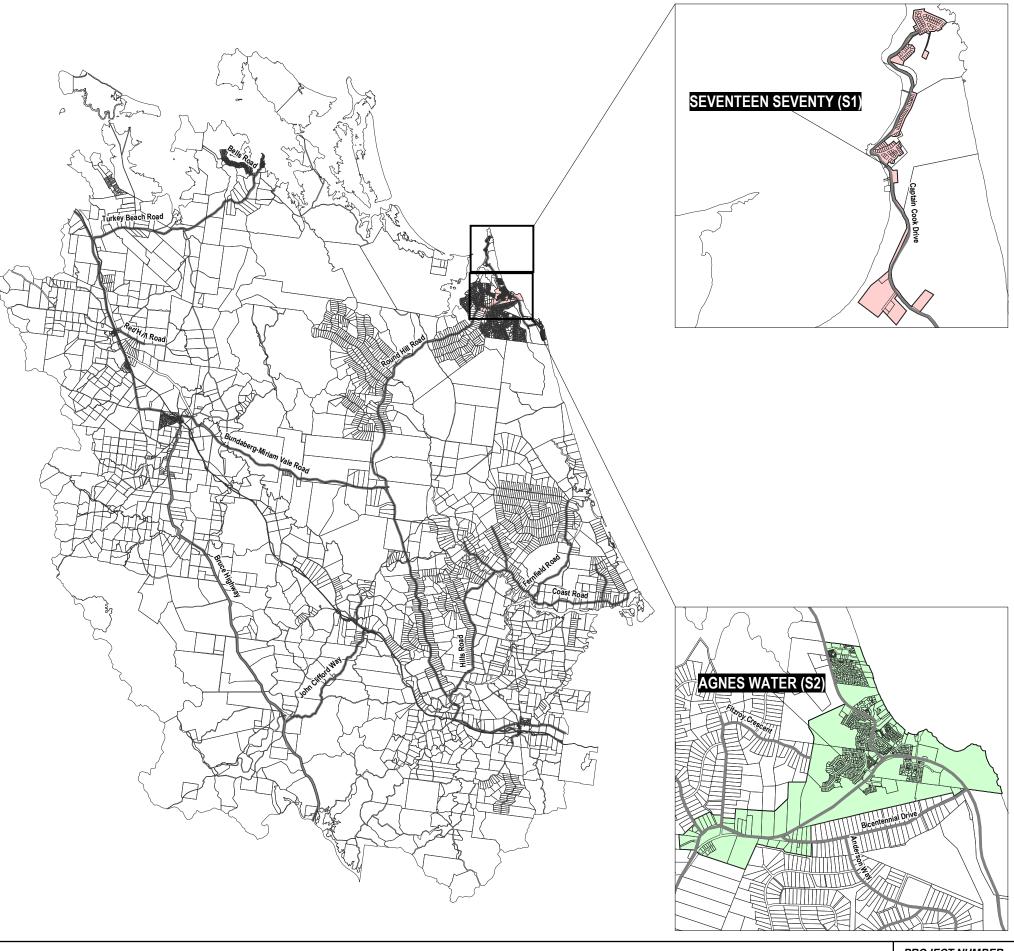

MIRIAM VALE SHIRE COUNCIL

SEWERAGE TRUNK INFRASTRUCTURE CONTRIBUTIONS CATCHMENT

**PROJECT NUMBER:** 0509-1 GRID:

## DRAWING:

MVSC\_ICP\_SEW\_CATCH.WOR

MIRIAM VALE SHIRE COUNCIL

TRANSPORT TRUNK INFRASTRUCTURE CONTRIBUTIONS CATCHMENT