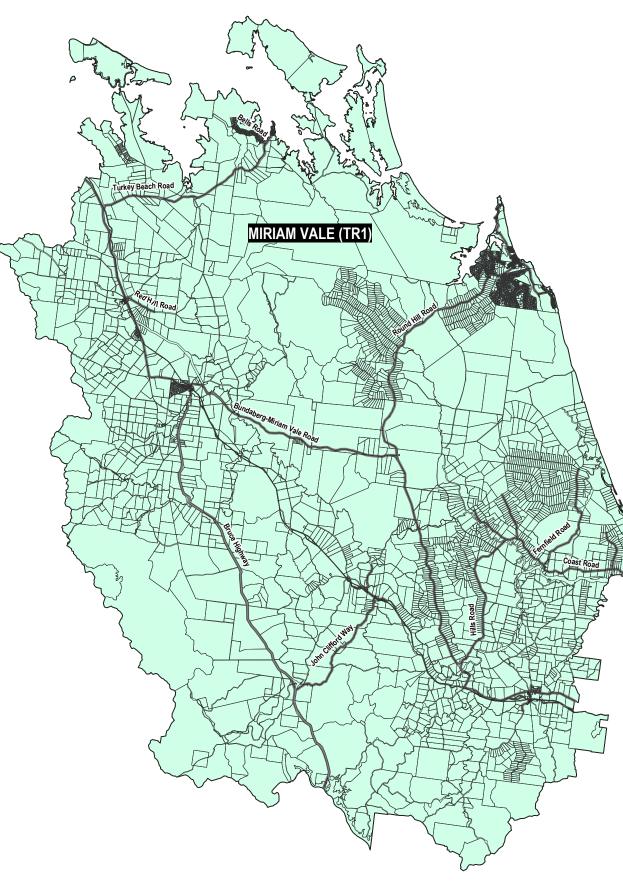

MIRIAM VALE SHIRE COUNCIL

SEWERAGE TRUNK INFRASTRUCTURE CONTRIBUTIONS CATCHMENT

**PROJECT NUMBER:** 0509-1 GRID:

## DRAWING:

MVSC\_ICP\_SEW\_CATCH.WOR

MIRIAM VALE SHIRE COUNCIL

TRANSPORT TRUNK INFRASTRUCTURE CONTRIBUTIONS CATCHMENT