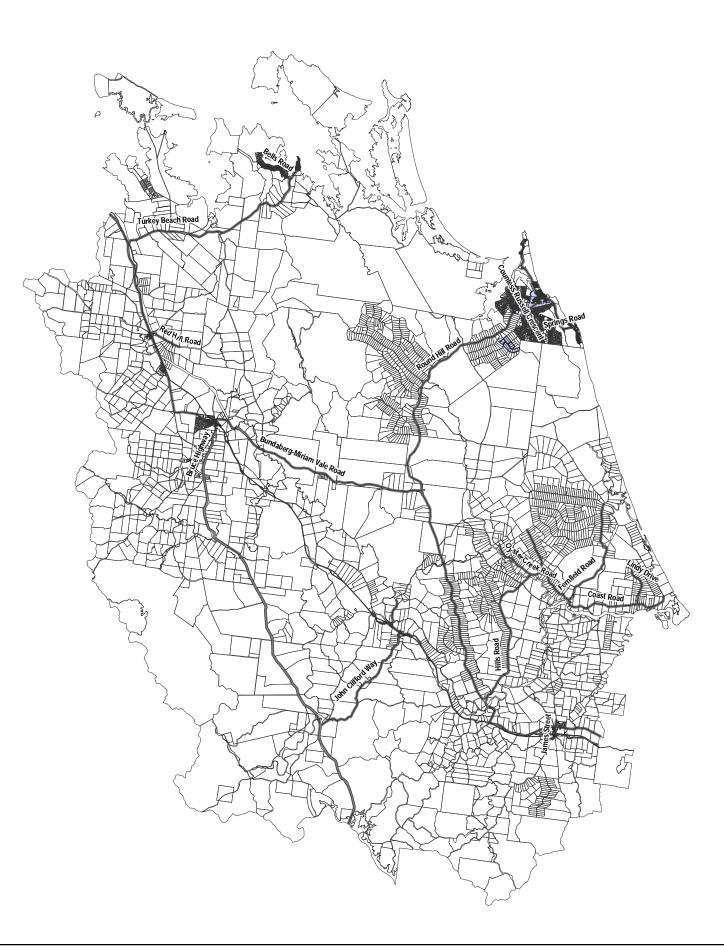

## MIRIAM VALE SHIRE COUNCIL

**PLANNING SCHEME POLICY - INFRASTRUCTURE CONTRIBUTIONS** 

STORMWATER TRUNK INFRASTRUCTURE CONTRIBUTIONS CATCHMENT

**Commencement Date** 26 October 2009

PROJECT NUMBER: 0509-1

DRAWING:

GRID: