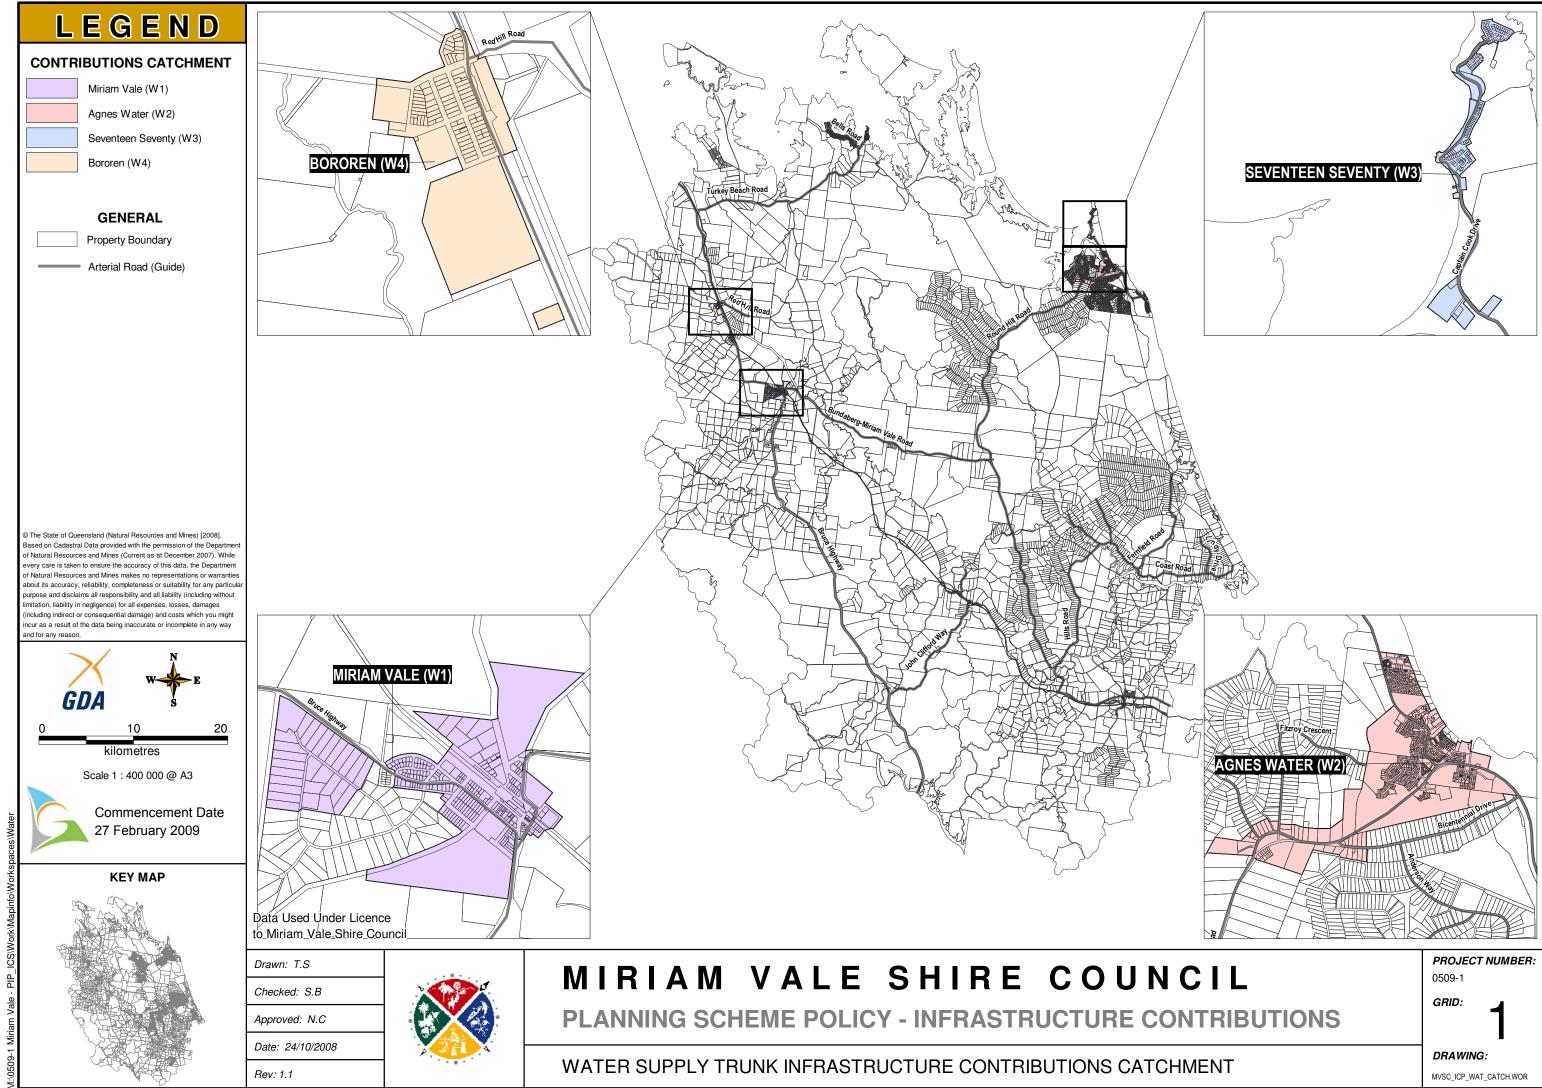

MIRIAM VALE SHIRE COUNCIL

SEWERAGE TRUNK INFRASTRUCTURE CONTRIBUTIONS CATCHMENT

**PROJECT NUMBER:** 0509-1 GRID:

## DRAWING:

MVSC\_ICP\_SEW\_CATCH.WOR

MIRIAM VALE SHIRE COUNCIL

TRANSPORT TRUNK INFRASTRUCTURE CONTRIBUTIONS CATCHMENT

# **PLANNING SCHEME POLICY - INFRASTRUCTURE CONTRIBUTIONS**

**PROJECT NUMBER:** 0509-1