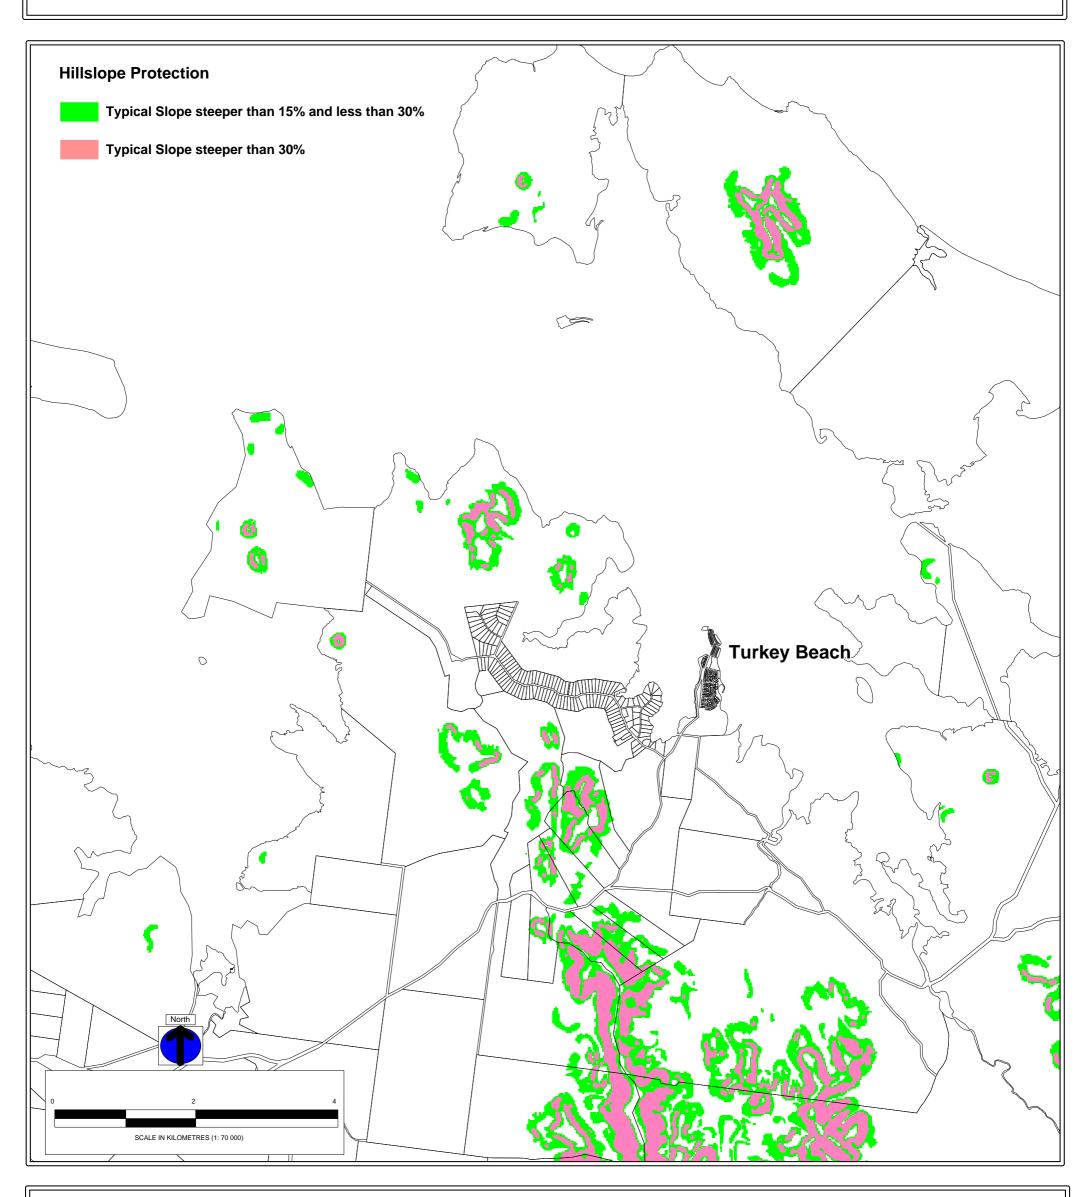

## **Hillslopes Protection Overlay**

Miriam Vale Shire Planning Scheme Map 4.41.3

Commencement Date 27 February 2009

This information has been prepared for Council's internal purpose and no other purpose. While every care is taken to ensure the accuracy of this data, neither Miriam Vale Shire Council nor the Department of Natural Resources, Mines and Energy makes no representations or warranties about its accuracy, reliability, completeness or suitability for any particular purpose and disclaims all all responsibility and all liability (including without limitation, liability in negligence for all expenses, losses, damages (including indirect or consequential damage) and costs which you might incur as a result of the data being inaccurate or incomplete in any way and for any reason.