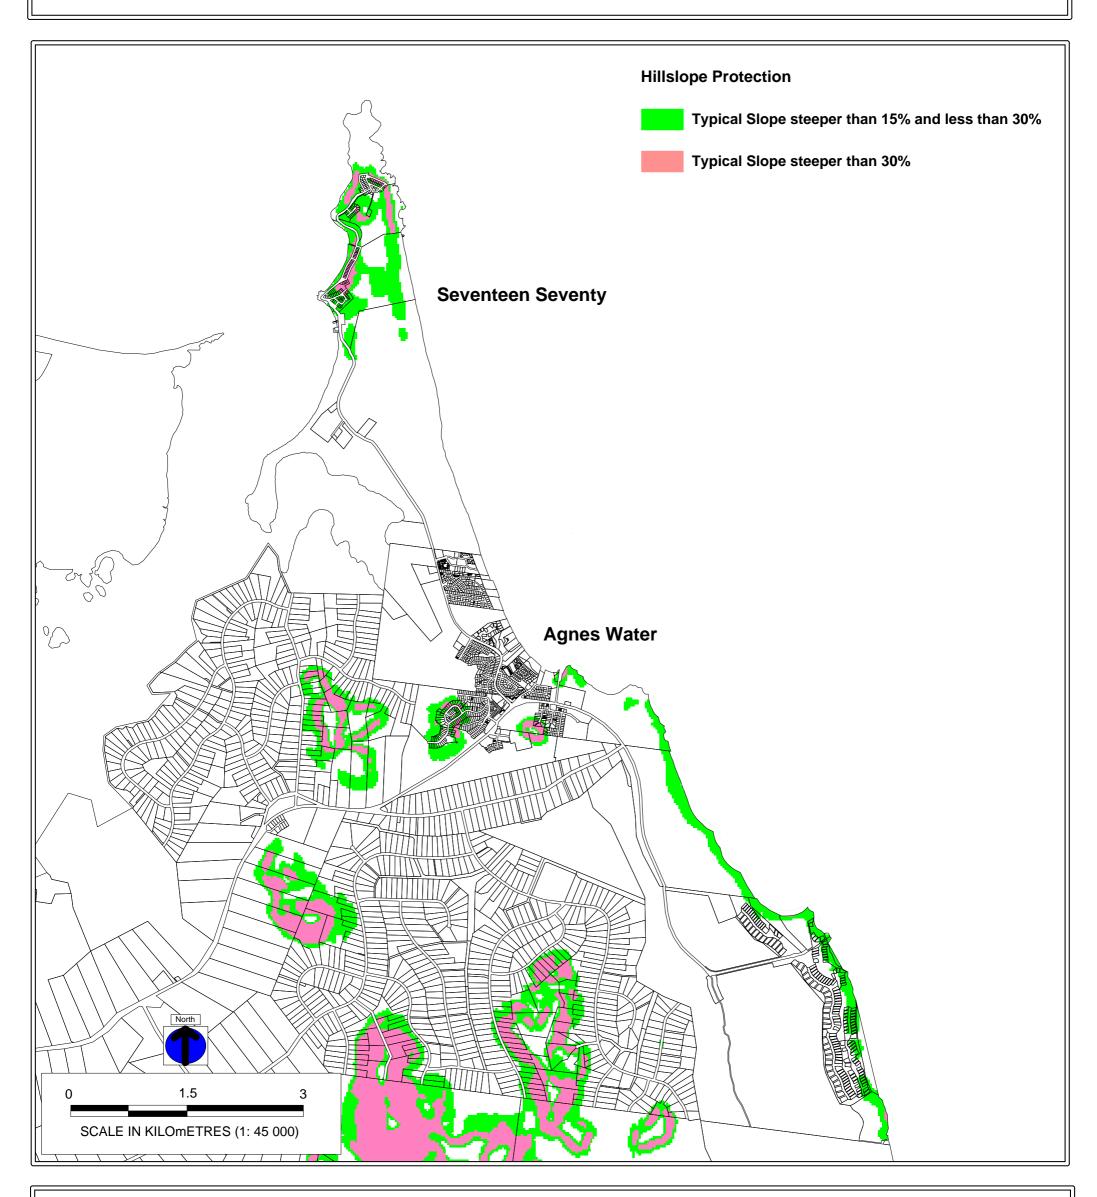

## **Hillslopes Protection Overlay**

Miriam Vale Shire Planning Scheme Map 4.41.2

Commencement Date 27 February 2009

This information has been prepared for Council's internal purpose and no other purpose. While every care is taken to ensure the accuracy of this data, neither Miriam Vale Shire Council nor the Department of Natural Resources, Mines and Energy makes no representations or warranties about its accuracy, reliability, completeness or suitability for any particular purpose and disclaims all all responsibility and all liability (including without limitation, liability in negligence for all expenses, losses, damages (including indirect or consequential damage) and costs which you might incur as a result of the data being inaccurate or incomplete in any way and for any reason.