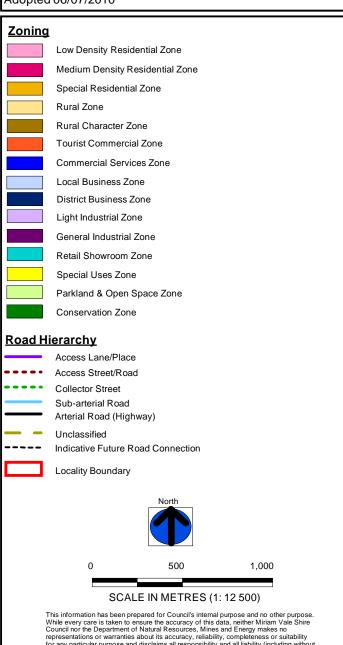

## **AGNES WATER LOCALITY-SUNRISE AT 1770** Amendment 1 ZONING PLAN

Map Produced 06/07/2010 Adopted 06/07/2010

This information has been prepared for Council's internal purpose and no other purpose. While every care is taken to ensure the accuracy of this data, neither Miriam Vale Shire Council nor the Department of Natural Resources, Mines and Energy makes no representations or warranties about its accuracy, reliability, completeness or suitability for any particular purpose and disclaims all responsibility and all liability (including without limitation, liability in negligence for all expenses, losses, damages (including indirect or consequential damage) and costs which you might incur as a result of the data being inaccurate or incomplete in any way and for any reason.

Miriam Vale **Shire Council Planning Scheme** Map 4.2.3

Commencement Date 27 February 2009

This is to certify that this is a true and correct copy of the Gladstone Regional Council's (former Miriam Vale Shire area) Agnes Water Locality - Sunrise at 1770 Zoning Plan - Map 4.2.3.