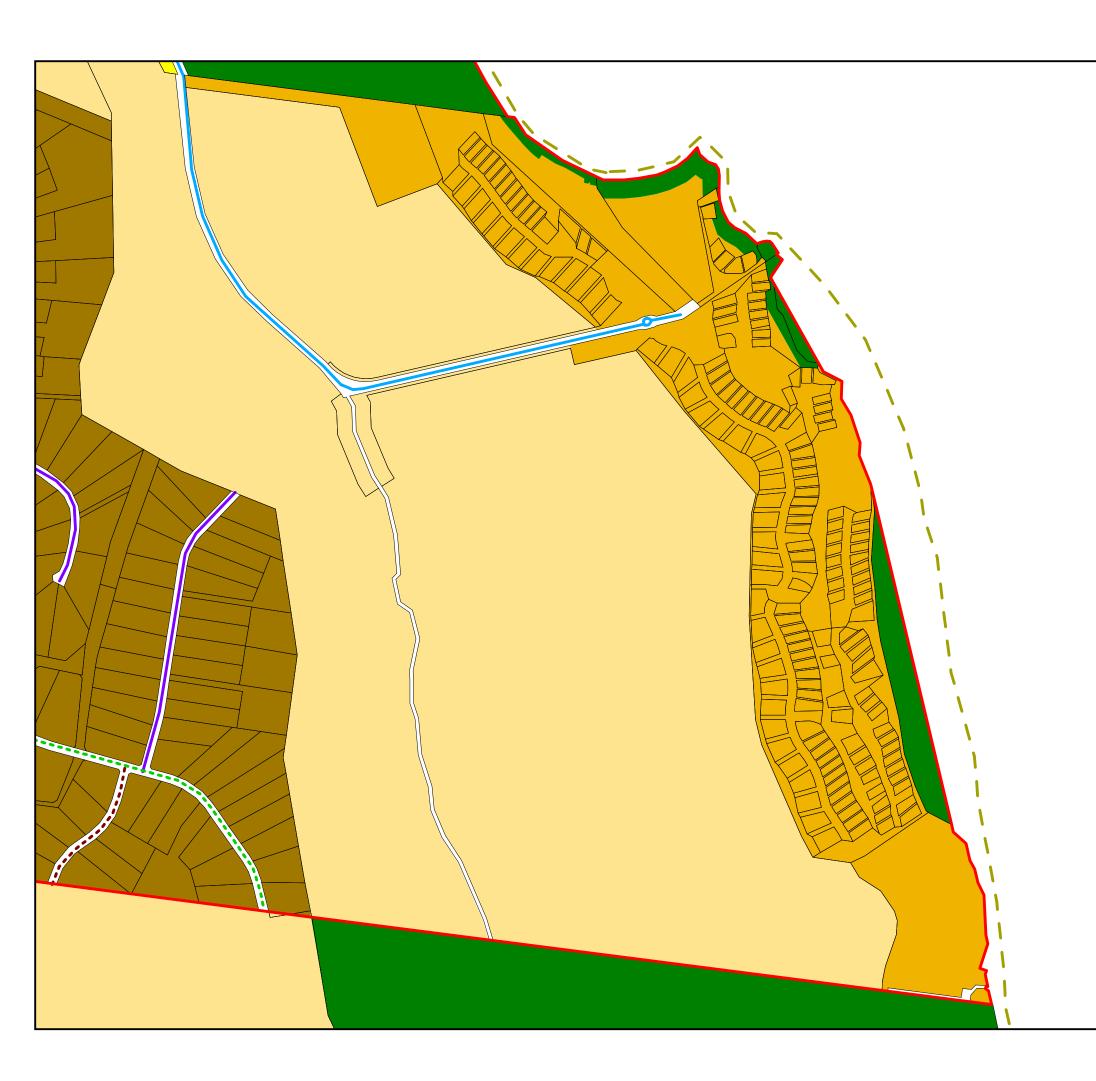

## **AGNES WATER LOCALITY-SUNRISE AT 1770** Amendment 1 ZONING PLAN

Map Produced 06/07/2010 Adopted 06/07/2010

This information has been prepared for Council's internal purpose and no other purpose. While every care is taken to ensure the accuracy of this data, neither Miriam Vale Shire Council nor the Department of Natural Resources, Mines and Energy makes no representations or warranties about its accuracy, reliability, completeness or suitability for any particular purpose and disclaims all responsibility and all liability (including without limitation, liability in negligence for all expenses, losses, damages (including indirect or consequential damage) and costs which you might incur as a result of the data being inaccurate or incomplete in any way and for any reason.

Miriam Vale **Shire Council Planning Scheme** Map 4.2.3

Commencement Date 27 February 2009

This is to certify that this is a true and correct copy of the Gladstone Regional Council's (former Miriam Vale Shire area) Agnes Water Locality - Sunrise at 1770 Zoning Plan - Map 4.2.3.