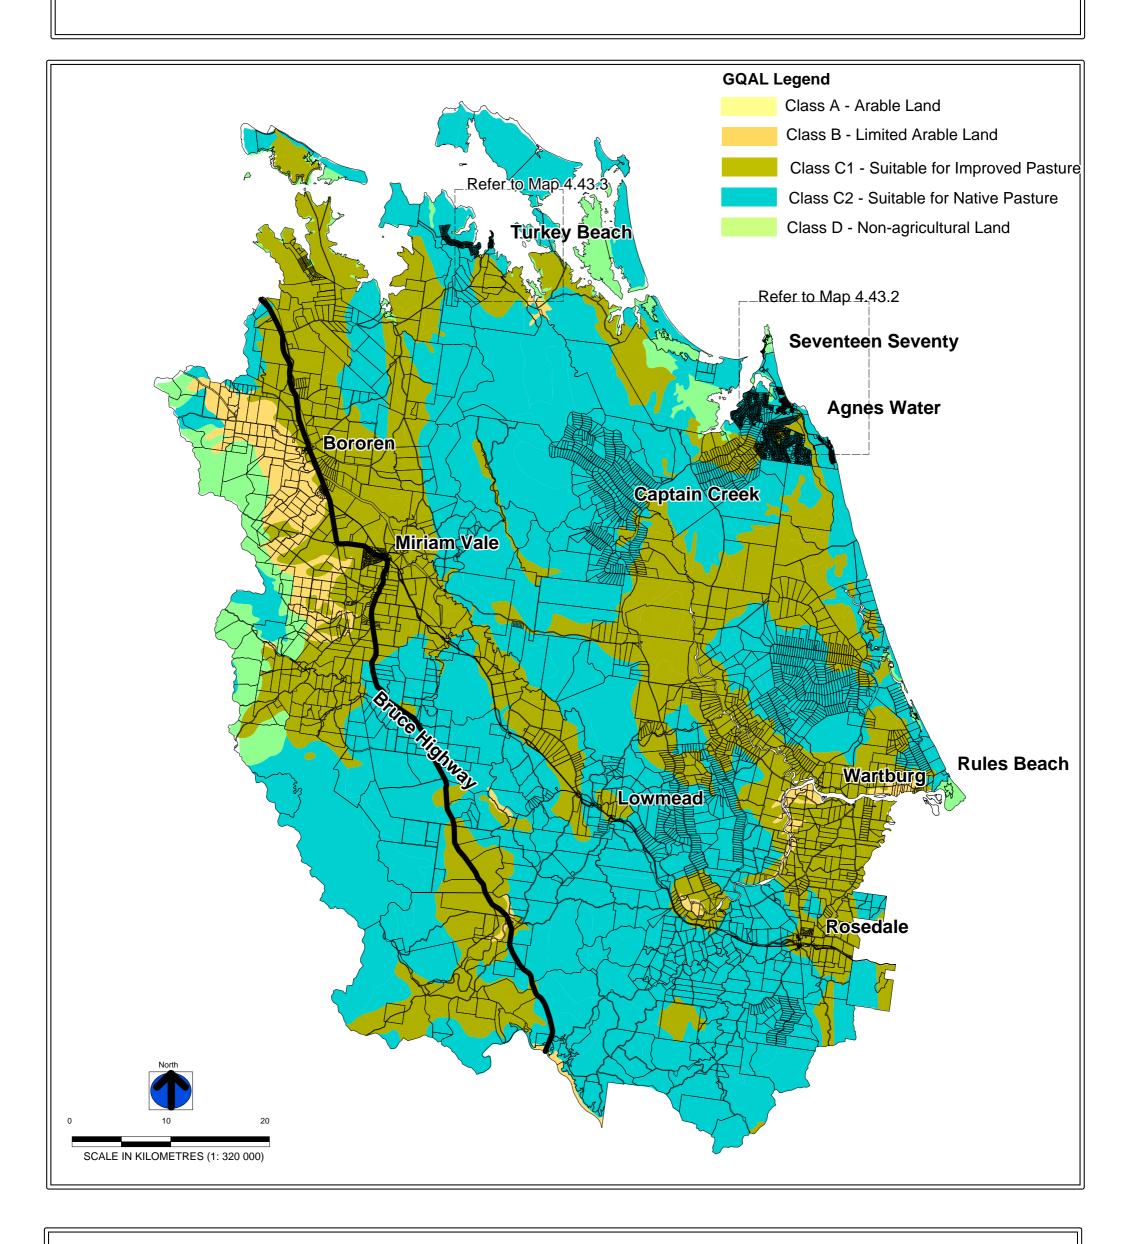

## GOOD QUALITY AGRILCULTURAL LAND OVERLAY

## Miriam Vale Shire Planning Scheme Map 4.43.1

Commencement Date 27 February 2009

This information has been prepared for Council's internal purpose and no other purpose. While every care is taken to ensure the accuracy of this data, neither Miriam Vale Shire Council nor the Department of Natural Resources, Mines and Energy makes no representations or warranties about its accuracy, reliability, completeness or suitability for any particular purpose and disclaims all all responsibility and all liability (including without limitation, liability in negligence for all expenses, losses, damages (including indirect or consequential damage) and costs which you might incur as a result of the data being inaccurate or incomplete in any way and for any reason. © The State of Queensland (Department of Natural Resources, Mines and Energy) 2004 Based on Cadastral Data provided with the permission of the Department of Natural Resources, Mines and Energy:May 2004