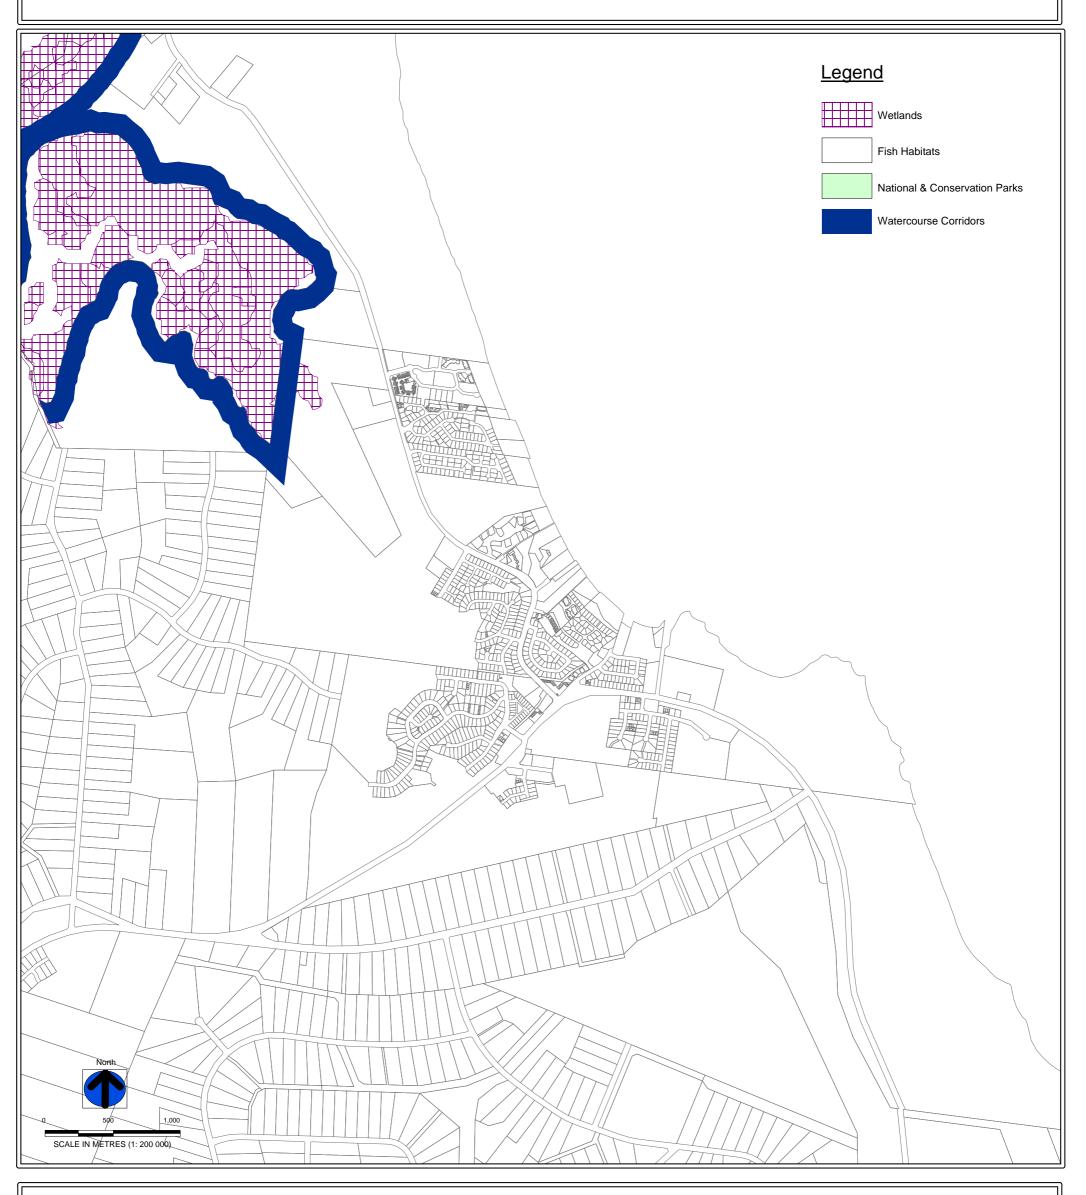

## **ENVIRONMENTAL MANAGEMENT OVERLAY**

Miriam Vale Shire Planning Scheme Map 4.39.3

Commencement Date 27 February 2009

This information has been prepared for Council's internal purpose and no other purpose. While every care is taken to ensure the accuracy of this data, neither Miriam Vale Shire Council nor the Department of Natural Resources, Mines and Energy makes no representations or warranties about its accuracy, reliability, completeness or suitability for any particular purpose and disclaims all all responsibility and all liability (including without limitation, liability in negligence for all expenses, losses, damages (including indirect or consequential damage) and costs which you might incur as a result of the data being inaccurate or incomplete in any way and for any reason.