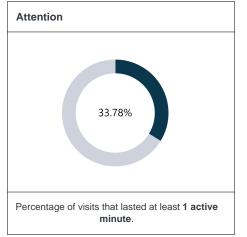

### Conversions

Information regarding how well your engagement websites converted Visitors to perform defined key actions.