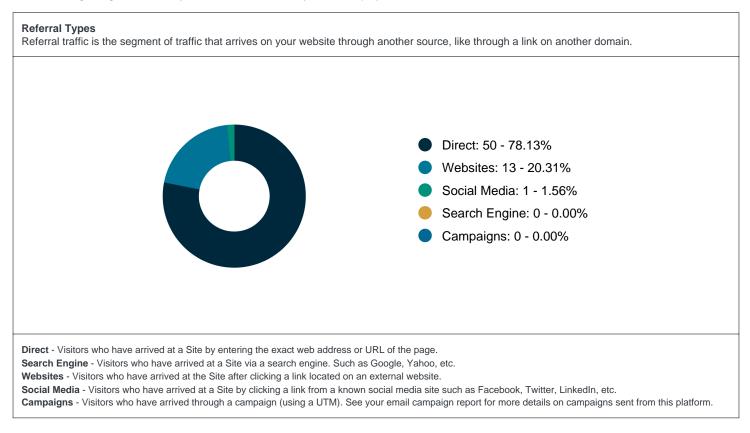

## Acquisition

Information regarding the method by which Visitors arrived to your Site or projects.