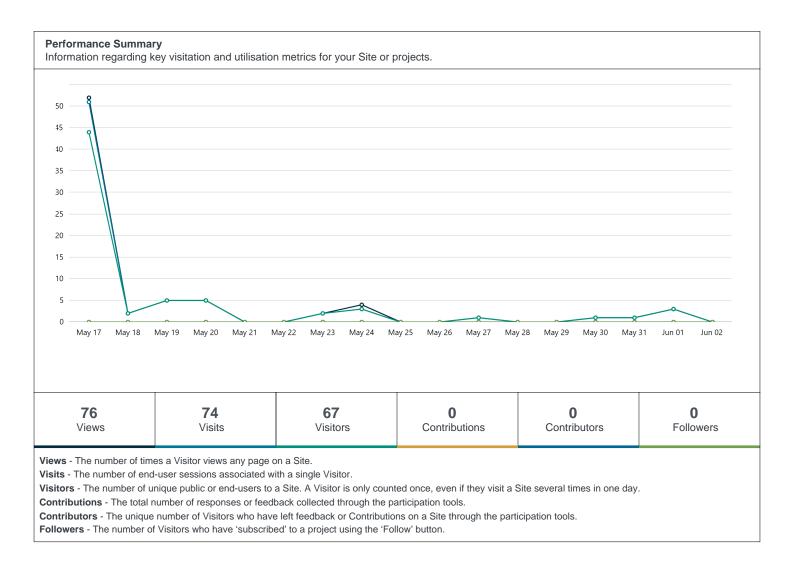

## **Projects**

May 17th 2022

Peak Visitation Date

The current number and status of your Site's projects (e.g. engagement websites)

Tuesday

Peak Visitation Day

| Engagement | Time  |         | <b>Top Visited Pages</b><br>Summary information for the top five most visited Pages. |              |        |          |
|------------|-------|---------|--------------------------------------------------------------------------------------|--------------|--------|----------|
| 0          | 0     | 59      | Page Name                                                                            | Visitation % | Visits | Visitors |
| Days       | Hours | Minutes | Local Law Notice                                                                     | 100%         | 74     | 64       |
|            |       |         |                                                                                      |              |        |          |