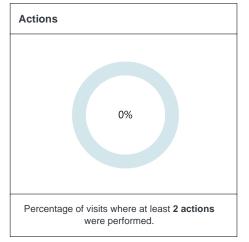

### Conversions

Information regarding how well your engagement websites converted Visitors to perform defined key actions.