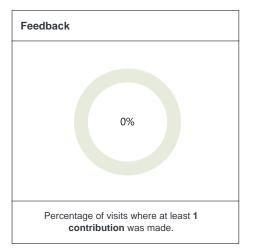

# **Participation**

Information regarding how people have participated in your projects and activities.

| Activity      | Contributions | % |
|---------------|---------------|---|
| •             |               |   |
|               |               |   |
|               |               |   |
| op Activities |               |   |