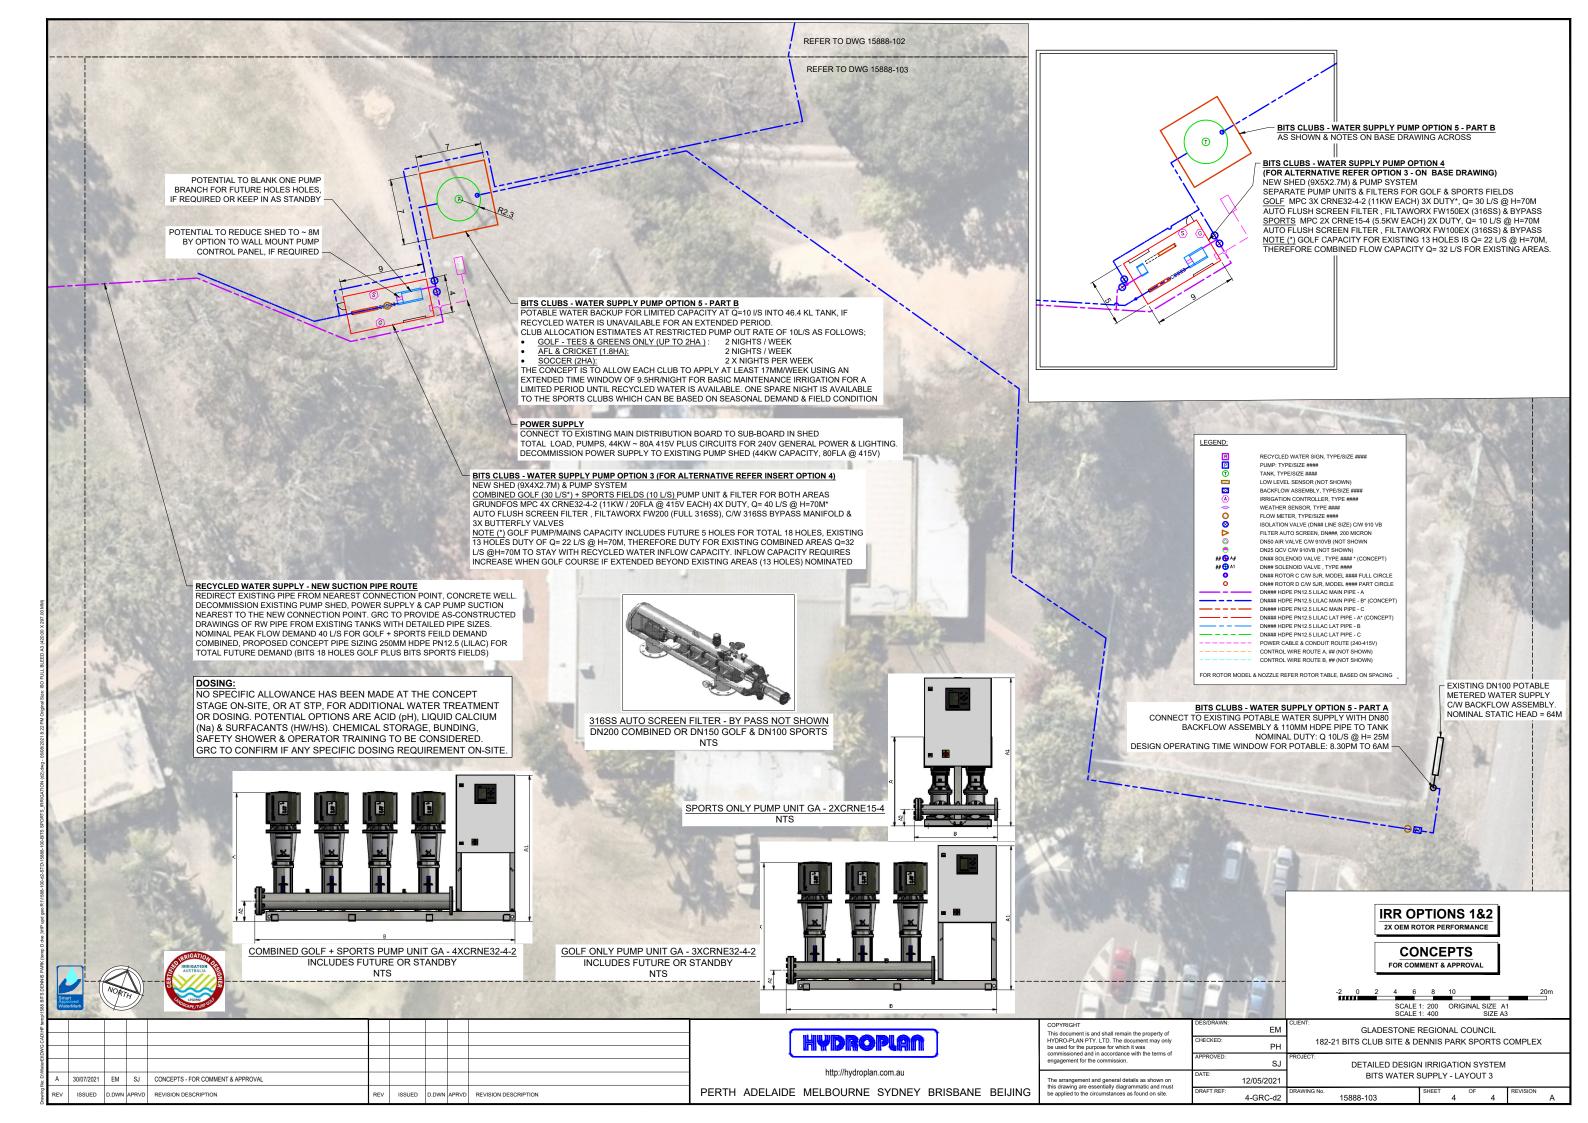

# KEY DESIGN DATA - CONCEPT STAGE - RW SUPPLY ALL SITES BITS SPORTS CLUBS, BITS GOLF & DENNIS PARK RL

# ALL SITES ESTIMATED DEMAND SUMMARY

AREA. TOTAL SITES 19 43 HA FLOW PEAK DEMAND 42 L/S VOLUME PEAK WEEK 6 65 MI /WK AVERAGE VOLUME. YEAR 112 ML/YR

### CURRENT RECYCLED WATER SUPPLY CAPACITY ^

FLOW, IN/OUT BITS TANKS 30 TO 35 L/S FLOW, IN/OUT DENNIS PARK TANKS 13 L/S

COMBINED FLOW, IN/OUT BITS & DP 43 L/S PEAK VOLUME, WEEK ## ML/WK (GRC-TBC)

AVERAGE VOLUME, YEAR 119 ML/YR (GRC-IMP)

- A. (\*) BASED ON AVERAGE BOM DATA, CURRENT SITE AREAS INCLUDE PROPOSED SPORTS FIELD EXTENSIONS WHERE SHOWN ON DRAWINGS. DOES NOT INCLUDE POTENTIAL FUTURE 5 GOLF HOLES, WHICH WOULD INCREASE GOLF PUMP STATION FLOW FROM 22 L/S TO 30 L/S AND TOTAL FLOW DEMAND TO 50 L/S.
- (^) BITS TANK IS LIMITED TO 30 L/S WHEN DENNIS PARK IS OPERATING AT THE SAME TIME (8.30PM TO 3AM). GRC WATER OPERATORS ADVISED DENNIS PARK USAGE TIMES ARE SIGNIFICANTLY LOWER THAN BITS, PERHAPS RELATED TO SEASONAL FIELD USAGE, WHICH MAY OFFER SOME ALLOCATION FLEXIBILITY. GOLF HOURS 7PM-4AM.
- (^) IF GOLF COURSE AREAS ARE SIGNIFICANTLY EXTENDED (ÉG, 5 HOLES ~ 4.4 HA) IN THE FUTURE THE STP CAPACITY, INCLUDING VOLUME, PUMP/PIPE SIZE, TANKS AND IN FLOWS WILL REQUIRE REVIEW AS THE ESTIMATED GOLF DEMAND WILL INCREASE PROPORTIONALLY BY 38% AND THE SYSTEM DESIGN IS AT OR NEAR CAPACITY WITHIN THE AVAILABLE TIME WINDOWS, BASED ON THE INFORMATION PROVIDED BY GRC TO DATE.
- GRC TO CONFIRM RW SUPPLY CAPACITY TO BITS/DENNIS PARK, STP MAY HAVE ALLOCATION SUPPLY OTHER SITES, EG - RED MUD DAM DURING DAY TIME HOURS