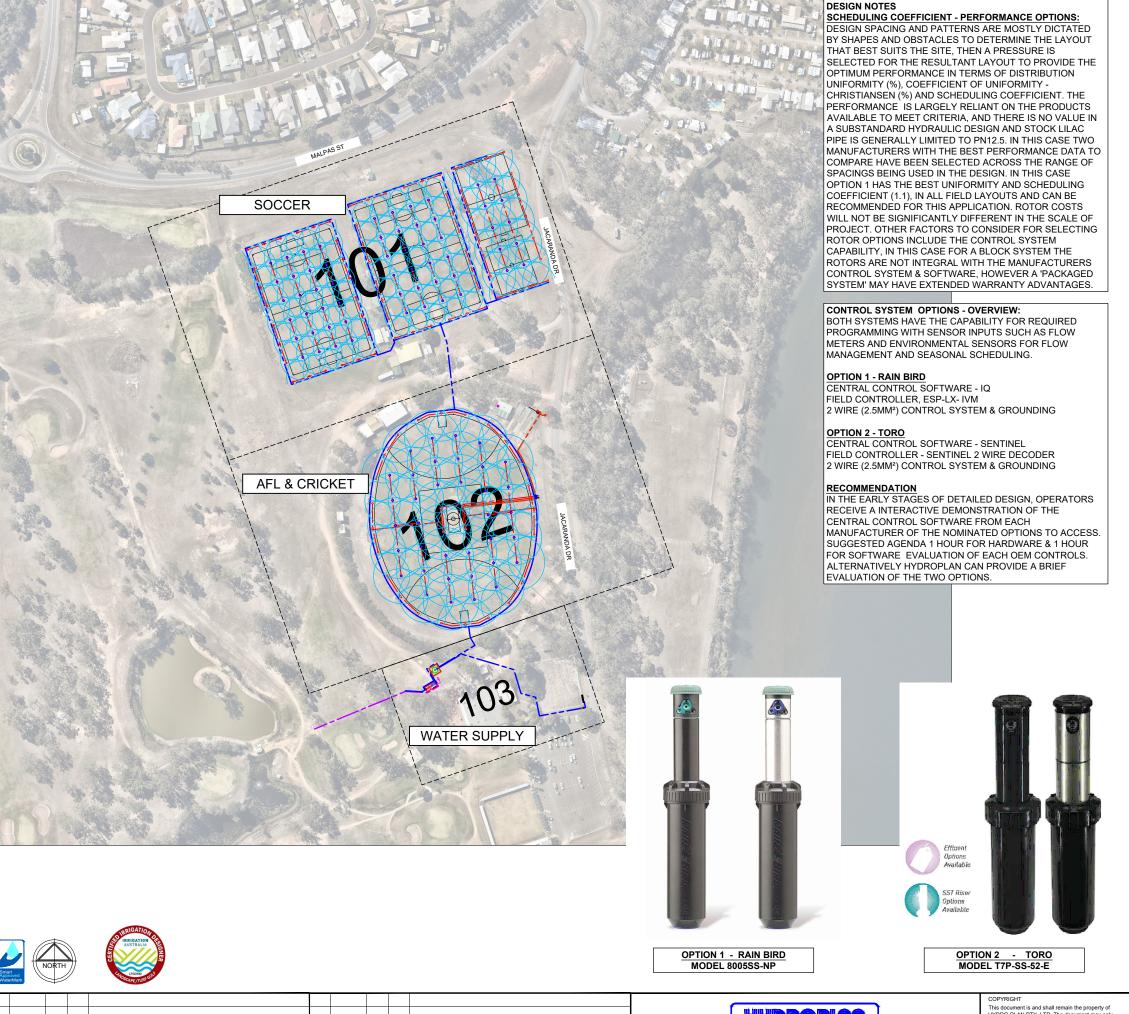

#### **KEY DESIGN DATA - CONCEPT STAGE BITS SPORTS**

SOCCER

2.01 HA

NOM. FLOW/VALVE:

FLOW RANGE: 5 TO 10 L/S (UP TO 2 VALVES)

AFL/CRICKET AREA

1.78 HA

NOM. FLOW/VALVE:

5 TO 10 L/S (UP TO 2 VALVES) FLOW RANGE:

# COMMON - BITS SPORTS COMBINED (EXCLUDES GOLF)

TOTAL AREA 3.79 HA SOIL. TYPICAL LOAM

SPORTS TURF - HIGH USE 0.8 (OPTIMUM GROWTH) 8.30PM TO 3.00AM PI ANT PLANT FACTOR

WINDOW IRRIGATION TIME 6.5 HR/DAY

PEAK DEMAND 34 MM/WK Q= 10 I/S @ H=70M (BITS SPORTS) 22KW (40 FLA @ 415V) PUMP DUTY CAPACITY: EXISTING PS POWER

11KW (20 FLA @ 415V) VFD **NEW PUMP POWER** VALVE GROUP CAPACITY UP TO 2 @ 5 L/S (BITS SPORTS) PEAK VOLUME. WEEK 1.3 ML/WK

AVERAGE VOLUME, YEAR 22 ML/YR

ASSUMES YEAR ROUND FIELD USAGE & IRRIGATION PROGRAM