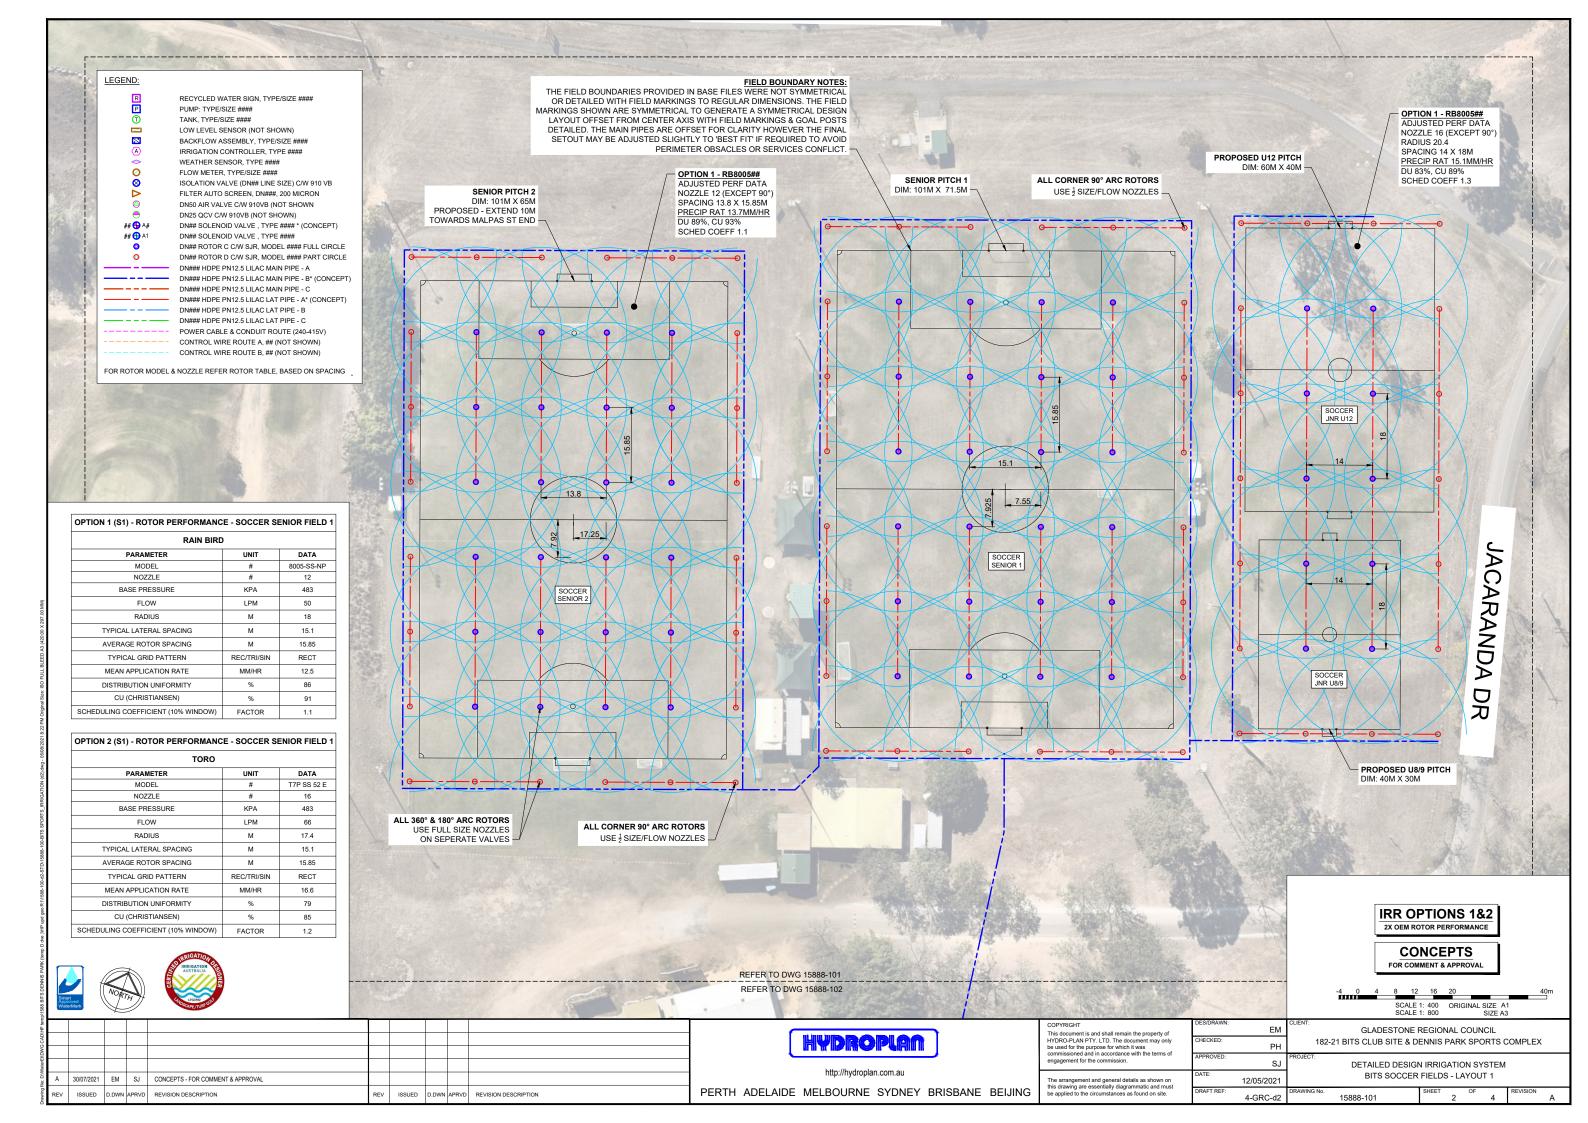

#### **KEY DESIGN DATA - CONCEPT STAGE BITS SPORTS**

SOCCER

2.01 HA

NOM. FLOW/VALVE:

FLOW RANGE: 5 TO 10 L/S (UP TO 2 VALVES)

AFL/CRICKET AREA

1.78 HA

NOM. FLOW/VALVE:

5 TO 10 L/S (UP TO 2 VALVES) FLOW RANGE:

# COMMON - BITS SPORTS COMBINED (EXCLUDES GOLF)

TOTAL AREA 3.79 HA SOIL. TYPICAL LOAM

SPORTS TURF - HIGH USE 0.8 (OPTIMUM GROWTH) 8.30PM TO 3.00AM PI ANT PLANT FACTOR

WINDOW IRRIGATION TIME 6.5 HR/DAY

PEAK DEMAND 34 MM/WK Q= 10 I/S @ H=70M (BITS SPORTS) 22KW (40 FLA @ 415V) PUMP DUTY CAPACITY: EXISTING PS POWER

11KW (20 FLA @ 415V) VFD **NEW PUMP POWER** VALVE GROUP CAPACITY UP TO 2 @ 5 L/S (BITS SPORTS) PEAK VOLUME. WEEK 1.3 ML/WK

AVERAGE VOLUME, YEAR 22 ML/YR

ASSUMES YEAR ROUND FIELD USAGE & IRRIGATION PROGRAM