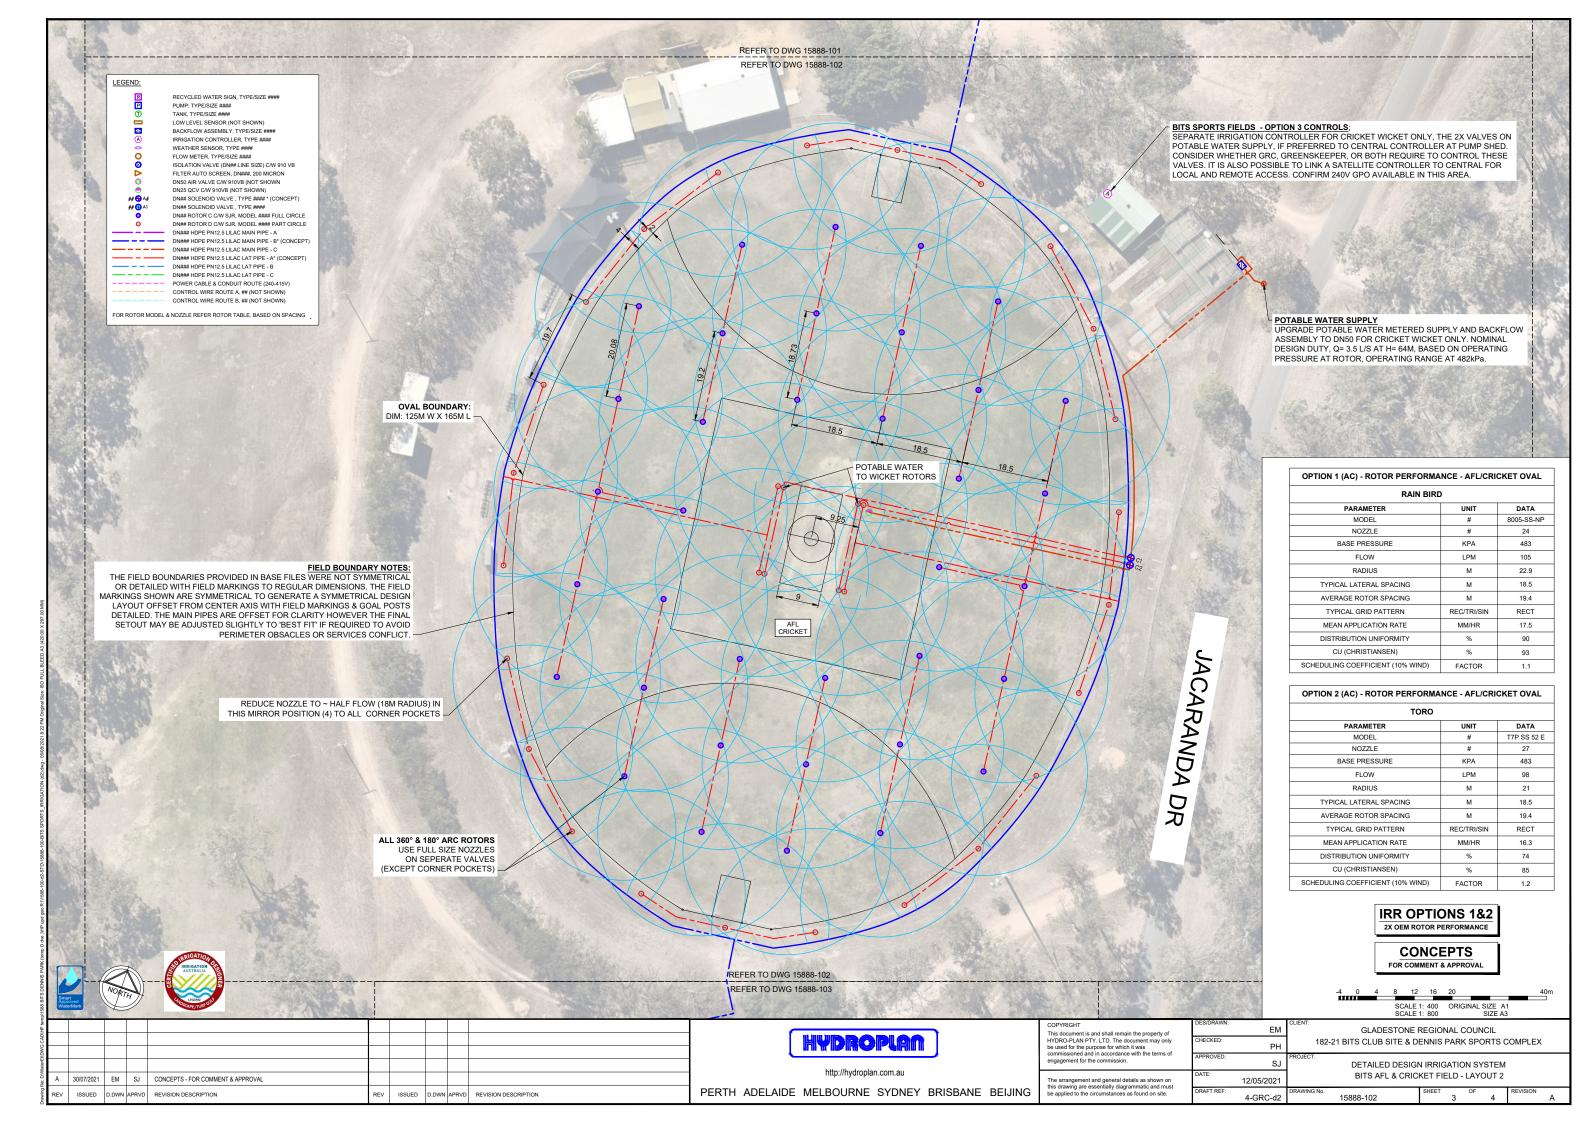

#### **KEY DESIGN DATA - CONCEPT STAGE BITS SPORTS**

SOCCER

2.01 HA

NOM. FLOW/VALVE:

FLOW RANGE: 5 TO 10 L/S (UP TO 2 VALVES)

AFL/CRICKET AREA

1.78 HA

NOM. FLOW/VALVE:

5 TO 10 L/S (UP TO 2 VALVES) FLOW RANGE:

# COMMON - BITS SPORTS COMBINED (EXCLUDES GOLF)

TOTAL AREA 3.79 HA SOIL. TYPICAL LOAM

SPORTS TURF - HIGH USE 0.8 (OPTIMUM GROWTH) 8.30PM TO 3.00AM PI ANT PLANT FACTOR

WINDOW IRRIGATION TIME 6.5 HR/DAY

PEAK DEMAND 34 MM/WK Q= 10 I/S @ H=70M (BITS SPORTS) 22KW (40 FLA @ 415V) PUMP DUTY CAPACITY: EXISTING PS POWER

11KW (20 FLA @ 415V) VFD **NEW PUMP POWER** VALVE GROUP CAPACITY UP TO 2 @ 5 L/S (BITS SPORTS) PEAK VOLUME. WEEK 1.3 ML/WK

AVERAGE VOLUME, YEAR 22 ML/YR

ASSUMES YEAR ROUND FIELD USAGE & IRRIGATION PROGRAM