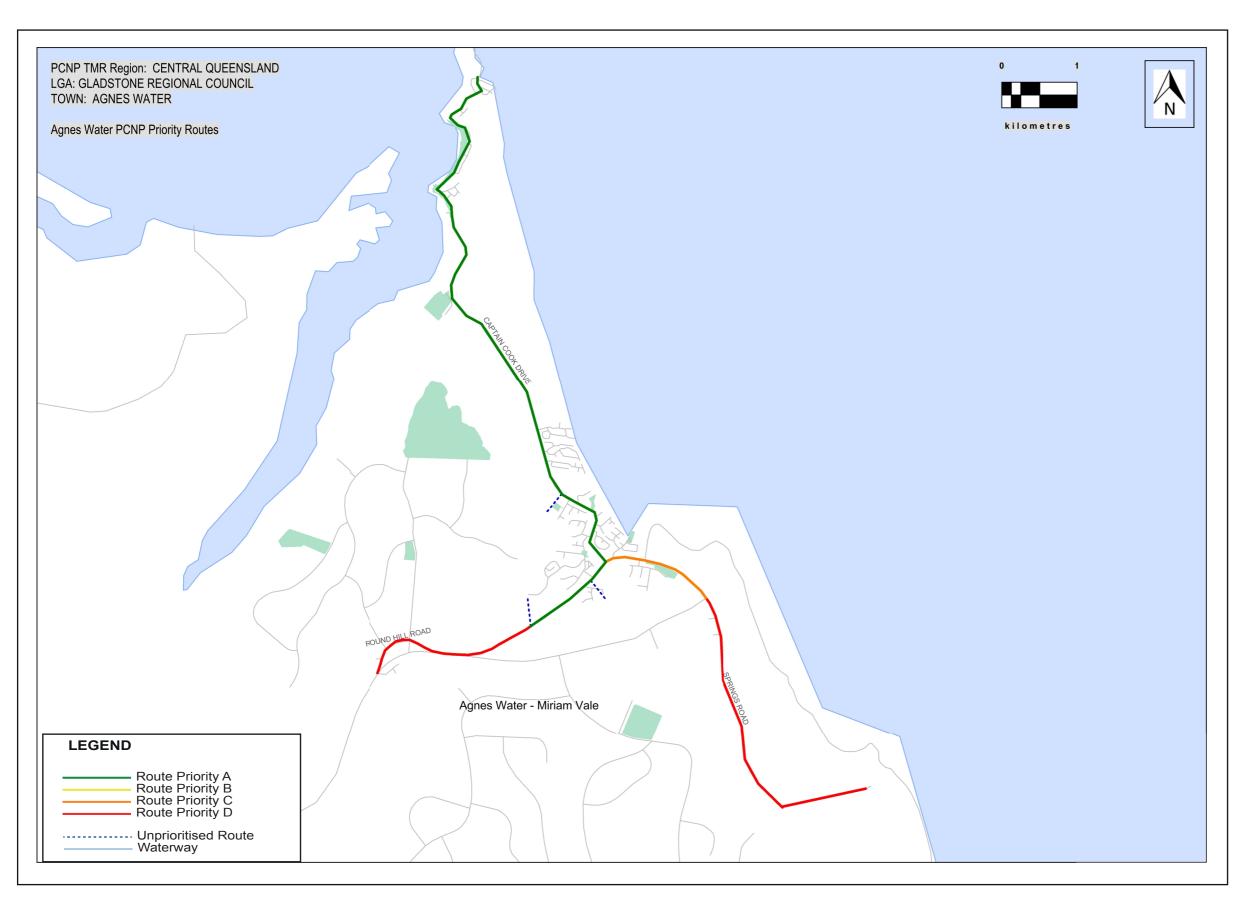

# Gladstone Regional Council – Agnes Water

#### Priority Route Map 10

Central Queensland Principal Cycle Network

The routes shown are indicative and exist to guide further planning that will determine the precise routes and design of cycle facilities.