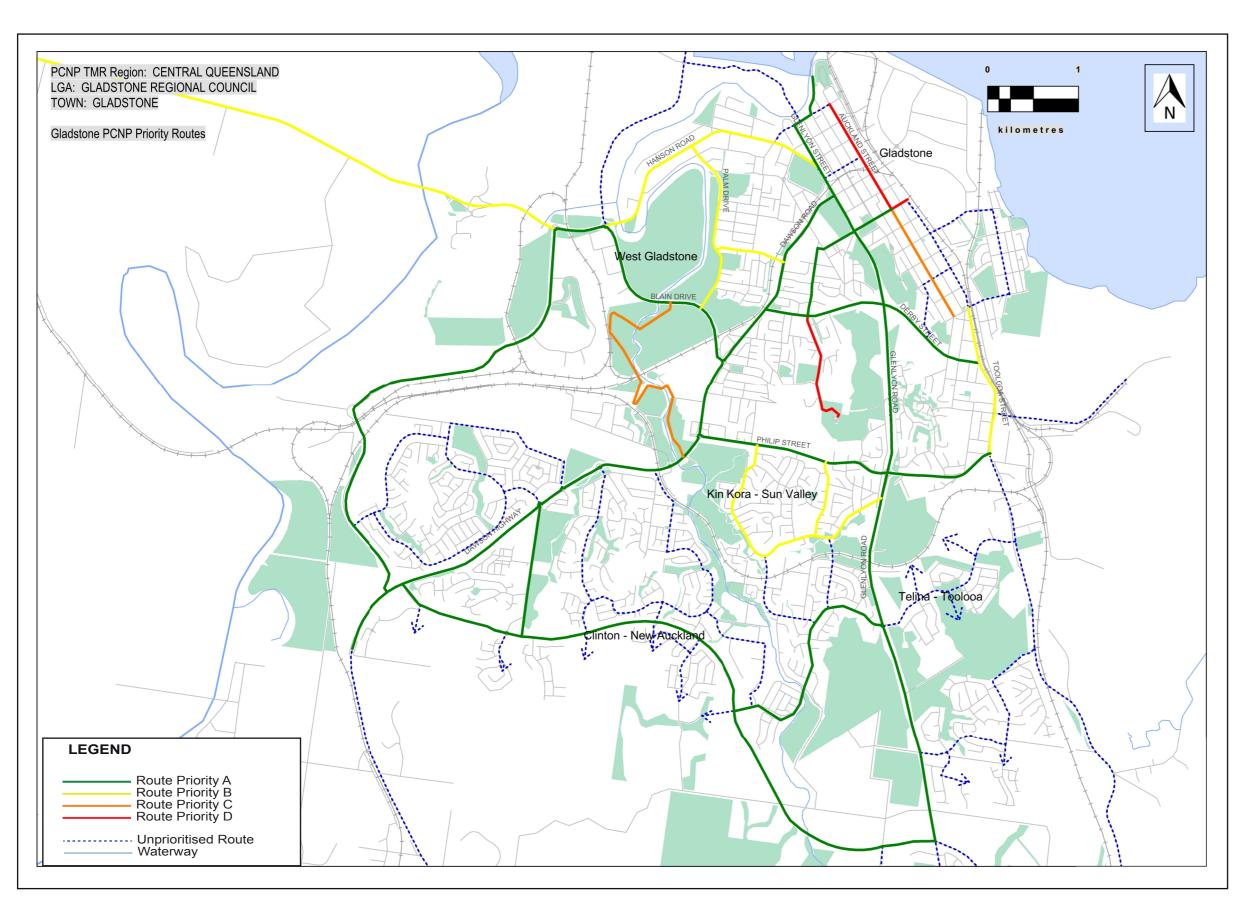

# Gladstone Regional Council – Gladstone

#### **Priority Route Map 13**

Central Queensland Principal Cycle Network

The routes shown are indicative and exist to guide further planning that will determine the precise routes and design of cycle facilities.