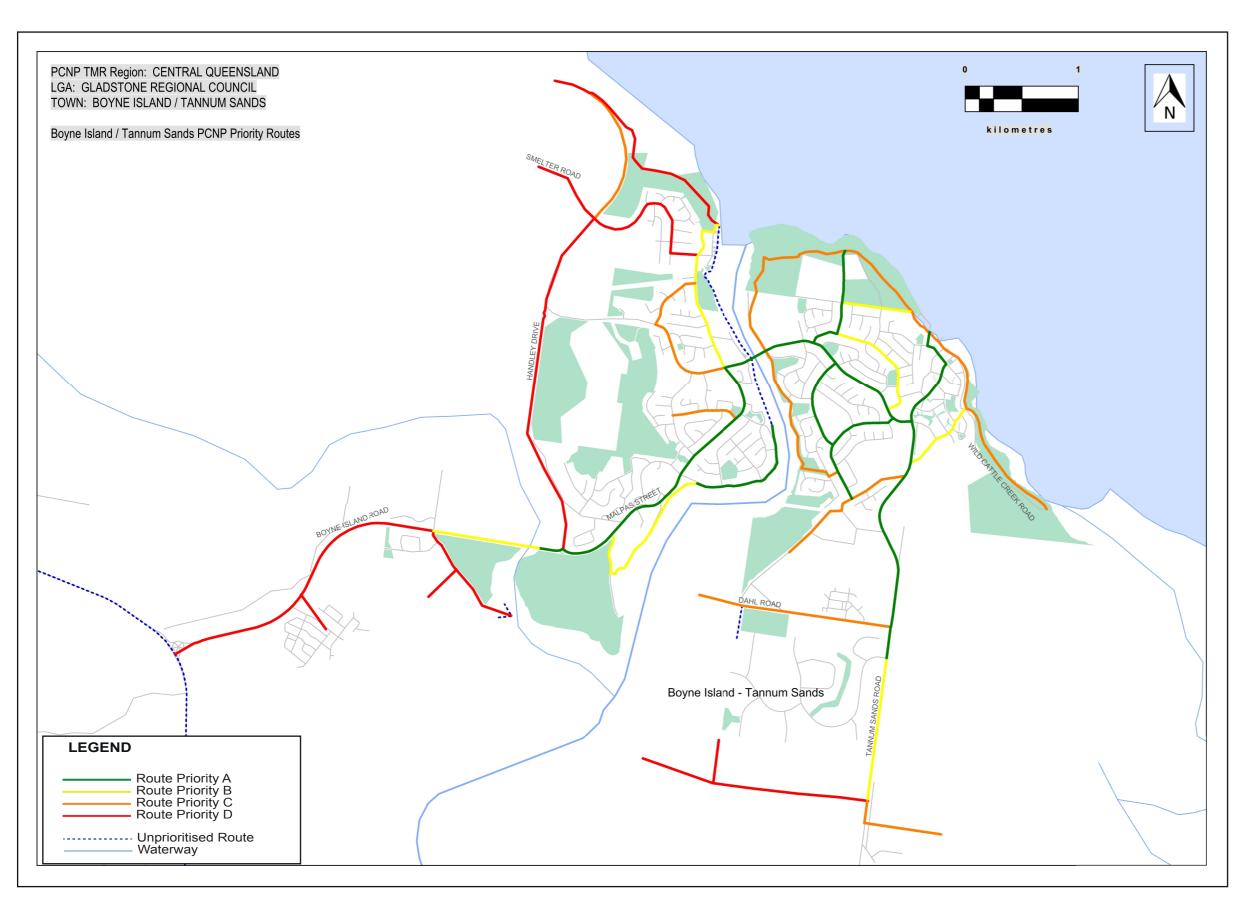

# Gladstone Regional Council – Boyne Island / Tannum Sands

### **Priority Route Map 11**

Central Queensland Principal Cycle Network

The routes shown are indicative and exist to guide further planning that will determine the precise routes and design of cycle facilities.