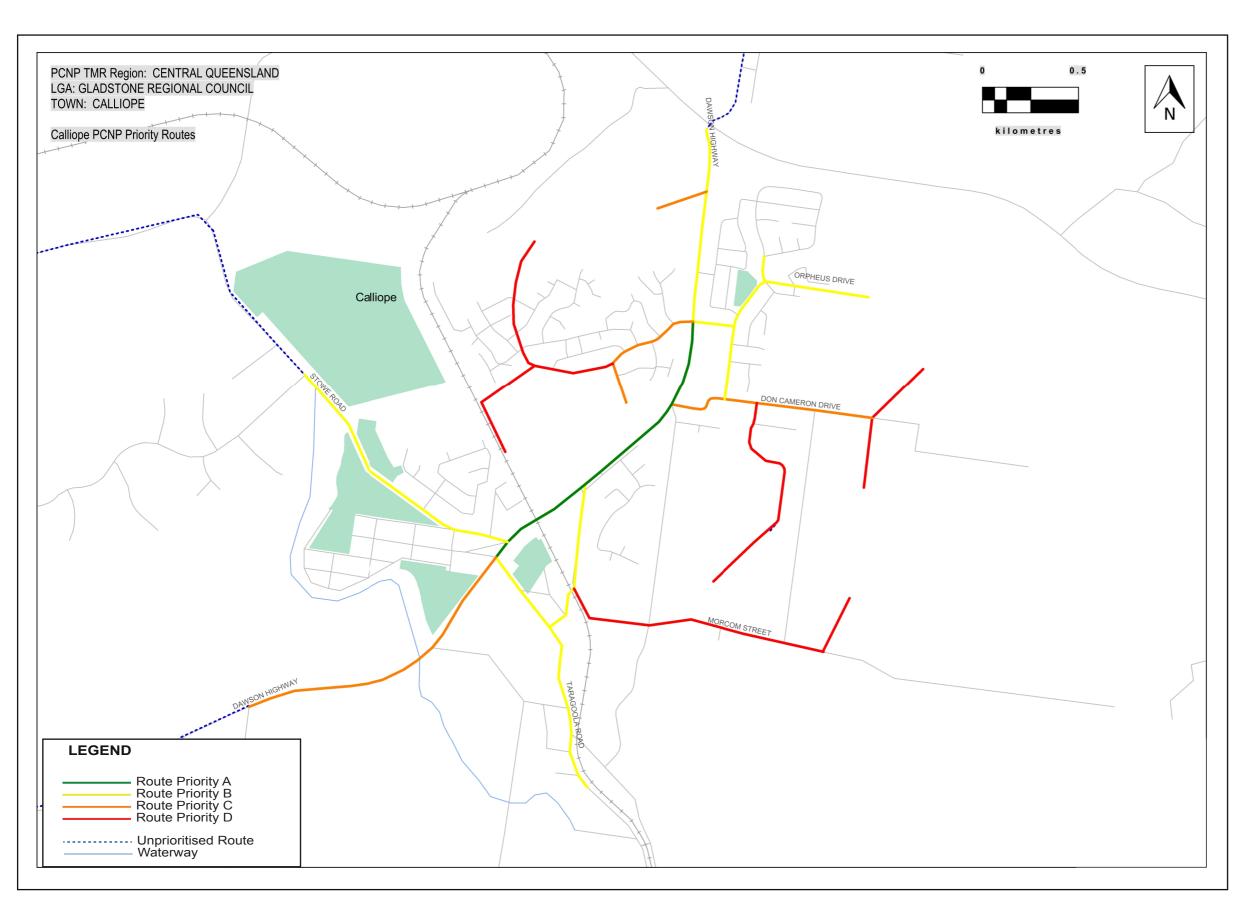

# Gladstone Regional Council – Calliope

### Priority Route Map 12

Central Queensland Principal Cycle Network

The routes shown are indicative and exist to guide further planning that will determine the precise routes and design of cycle facilities.