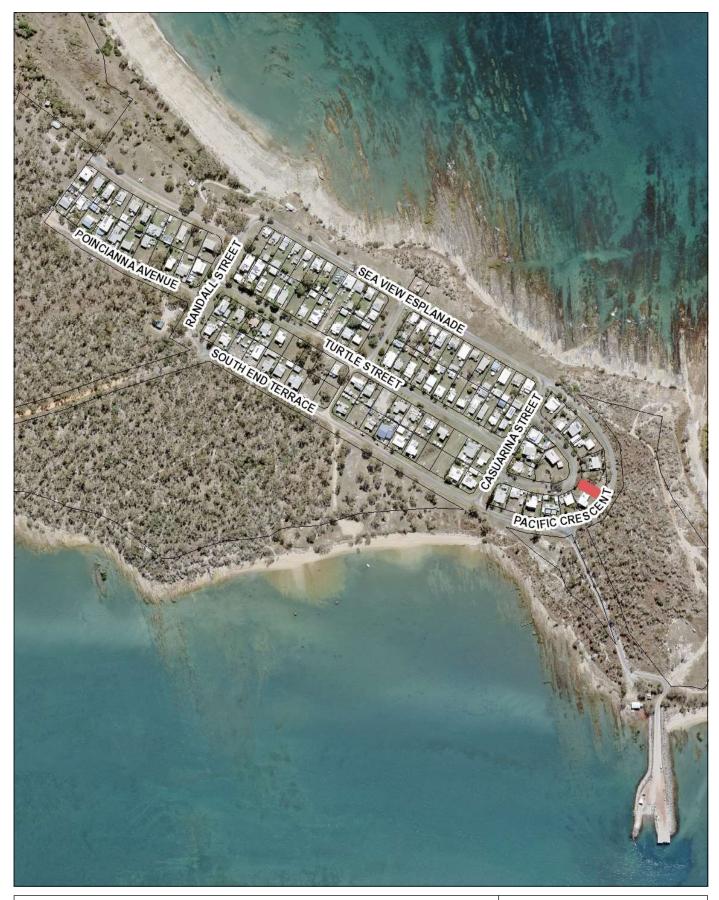

Red box - Subject of Road Closure Application

110.31 0 55.16 110.31 Meters

Printed: 04-Jun-2020 Map Scale 1:4,412 Original Size: A4 © The State of Queensland Department of Natural Resources and Mines 2020 and Gladstone Regional Council 2020. In consideration of the State and Gladstone Regional Council permitting use of this data you acknowledge and agree that the State and Gladstone Regional Council gives no warranty in relation to the data including accuracy, reliability, completeness, currency or suitability and accept no liability including without limitation, liability in negligence for any loss, damage or costs including consequential damage relating to any use of the data. Data must not be used for direct marketing or be used in breach of the privacy laws. The information shown on this plan is approximate only and should not be considered as any more than indicative only.