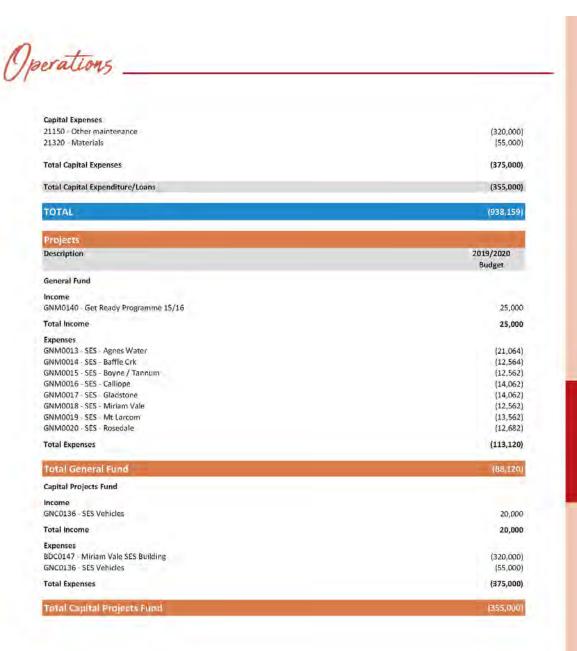

0   |
| 21360 Community training and resources       | (6,000    |
| Total Ordinary Expenses                      | (593,254  |
| Depreciation                                 |           |
| 21423 - Depreciation - PLANT                 | (7,055    |
| 21435 Depreciation GRCFINANC                 | (26,313   |
| 21440 Depreciation PFOS                      | (4,354    |
| 21460 Depreciation BUILDINGS                 | (27,183   |
| Total Depreciation Expenses                  | (64,905   |
| Net Income/(Deficit)                         | (583,159  |
| Capital Expenditure/Loans                    |           |
| Capital Income                               |           |
| 11020 - State government grants              | 20,000    |
| Total Capital Income                         | 20,00     |





| Description                               | 2019/2020           |
|-------------------------------------------|---------------------|
| Description                               | Budget              |
|                                           | budget              |
| Frading Summary                           |                     |
| Ordinary Expenses                         |                     |
| 20120 - Normal salaries & wages           | (530,206            |
| 20125 - On-costs salaries & wages         | (233,358            |
| 20130 - Overtime salaries & wages         | (12,000             |
| 20275 - Entertainment & Hospitality (FBT) | (1,200              |
| 20620 - Hardware Less than 5K             | (17,500             |
| 20645 - Software Maintenance & Support    | (1