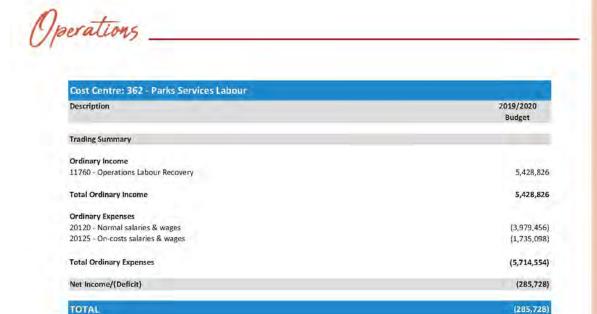

### Operations

To consistently use the right mix of internal and excernal resources to safely deliver the program of work on time, on budget and to the required quality and the safe and efficient response to disaster and emergency events.

- Works planning

- Support services
   Works delivery teams
   Contract and procurement Program of work
- Contract and procurement rrugge.
   Disaster management and response.