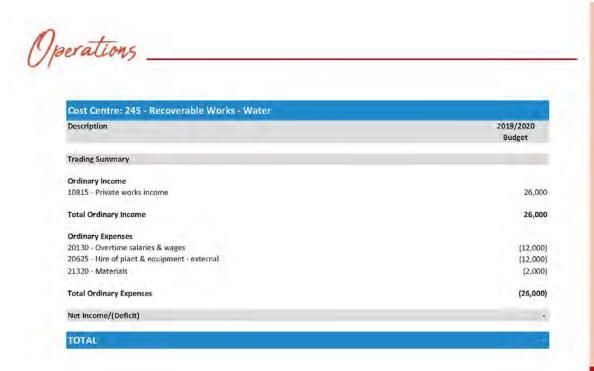

| (95,042)    | (1,569,191) | (272,244   |





| Description                        | 2019/2020<br>Budget |
|------------------------------------|---------------------|
| Trading Summary                    |                     |
| Ordinary Income                    |                     |
| 11760 - Operations Labour Recovery | 5,172,540           |
| Total Ordinary Income              | 5,172,540           |
| Ordinary Expenses                  |                     |
| 20120 Normal salaries & wages      | (3,668,630)         |
| 20125 - On-costs salaries & wages  | (1,776,154          |
| Total Ordinary Expenses            | (5,444,784)         |
| Net Income/(Deficit)               | (272,244)           |
| TOTAL                              | (272,244            |





| Description                     | 2018/2019<br>Budget | 2018/2019<br>Forecast | 2019/2020<br>Budget |
|---------------------------------|---------------------|-----------------------|---------------------|
|                                 | budget              | rorecast              | panger              |
| Trading Summary                 |                     |                       |                     |
| Total Ordinary Income           | 2,369,413           | 265,482               | 75,00               |
| Total Ordinary Expenses         | (2,909,724)         | (2,765,988)           | (2,425,773          |
| Total Depreciation Expenses     | (51,643)            | (38,592)              | (64,905             |
| Net Income/(Deficit)            | (591,954)           | (2,539,099