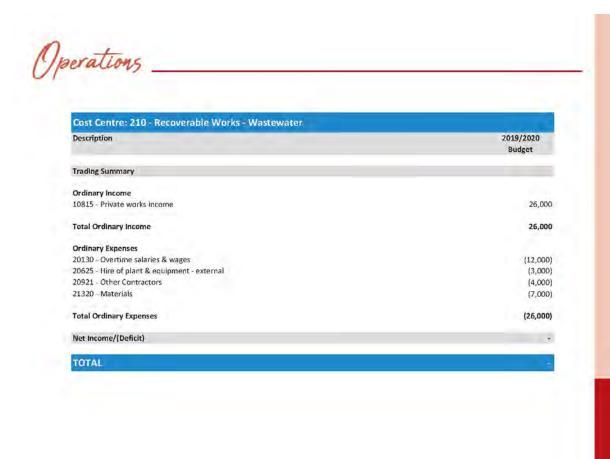

|             |            |
| Total Capital Income            |             |             |            |
| Total Capital Expenses          |             | -           |            |
| Total Loan Proceeds             |             |             |            |
| Total Loan Payments             |             | -           |            |
| Total Capital Expenditure/Loans | *           |             | -          |
| Reserve Movement                |             |             |            |
| Total Transfer to Reserve       |             | -           |            |
| Total Transfer from Reserve     | -           |             |            |
| Total Reserve Movement          | *           | *           |            |
| TOTAL                           | (95,042)    | (1,569,191) | (272,244   |





| Description                        | 2019/2020<br>Budget |
|------------------------------------|---------------------|
| Trading Summary                    |                     |
| Ordinary Income                    |                     |
| 11760 - Operations Labour Recovery | 5,172,540           |
| Total Ordinary Income              | 5,172,540           |
| Ordinary Expenses                  |                     |
| 20120 Normal salaries & wages      | (3,668,630)         |
| 20125 - On-costs salaries & wages  | (1,776,154          |
| Total Ordinary Expenses            | (5,444,784)         |
| Net Income/(Deficit)               | (272,244)           |
| TOTAL                              | (272,244            |





| Description                     | 2018/2019<br>Budget | 2