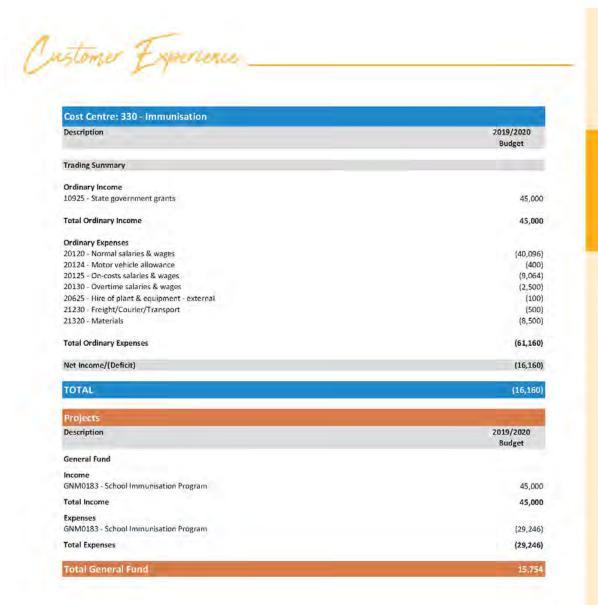

Contractors                       | (35,000             |
| 21240 Insurance Other                           | (50                 |
| 21285 - Telephone Expenses                      | (3,000              |
| 21320 - Materials                               | (1,000              |
| 21351 - Environmental monitoring and compliance | (1,200              |
| Total Ordinary Expenses                         | (564,550            |
| Depreciation                                    |                     |
| 21410 - Amortisation   INTANGIBLES              | (581                |
| Total Depreciation Expenses                     | (581                |
| Net Income/(Deficit)                            | (321,598            |
| TOTAL                                           | (321,598            |





| Description                                  | 2019/2020          |
|----------------------------------------------|--------------------|
|                                              | Budget             |
| Frading Summary                              |                    |
| Ordinary Income                              |                    |
| 10410 - Impounding fees                      | 2,720              |
| 10515 - Compliance                           | 3,32               |
| 10925 - State government grants              | 366,200            |
| 11360 Sales                                  | 43,00              |
| Total Ordinary Income                        | 415,24             |
| Ordinary Expenses                            |                    |
| 20120 - Normal salaries