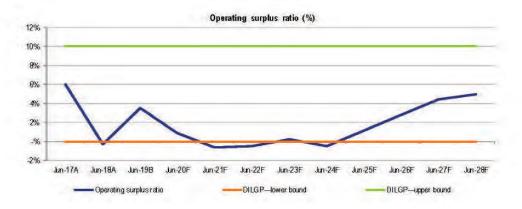

My Council is proud to declare that, for the seventh consecutive year, we have no new borrowings. Our focus on reducing existing debt with no new borrowings has seen our total debt decline. To ensure we continue to provide adequately for the maintenance of our assets and key services to our community in an efficient and environmentally responsible manner, the general rate will increase by 1.94 per cent with an average overall increase of 2.39 per cent.