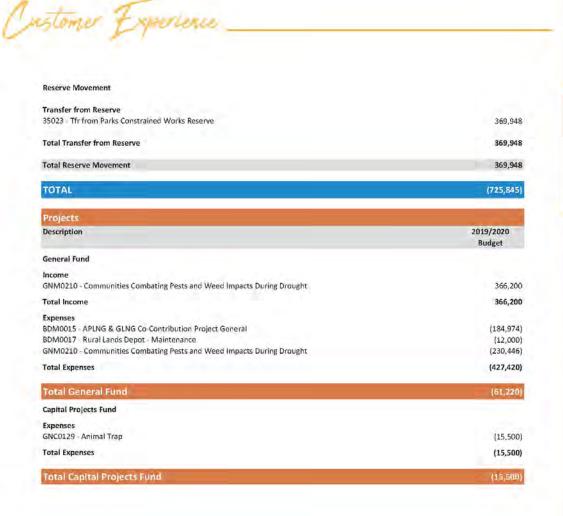

|                    |
| 21435 Depreciation GRCFINANC                 | (310               |
| 21440 - Depreciation - PFOS                  | (11,645            |
| 21460 - Depreciation - BUILDINGS             | (59                |
| Total Depreciation Expenses                  | (12,014            |
| Net Income/(Deficit)                         | (1,080,293         |
| Capital Expenditure/Loans                    |                    |
| Capital Expenses                             | 20200              |
| 21320 - Materials<br>Total Capital Expenses  | (15,500<br>(15,500 |
| iviai capitai capetises                      | (15,500            |
| Total Capital Expenditure/Loans              | (15,500            |
|                                              |                    |





| Description                     | 2018/2019<br>Budget | 2018/2019<br>Forecast | 2019/2020<br>Budget |
|---------------------------------|---------------------|-----------------------|---------------------|
| Trading Summary                 |                     |                       |                     |
| Total Ordinary Income           |                     | 2,250                 |                     |
| Total Ordinary Expenses         | (1,412,735)         | (958,795)             | (1,240,434          |
| Total Depreciation Expenses     | (16,936)            | 100000                | (762                |
| Net Income/(Deficit)            | (1,429,671)         | (956,545)             | (1,241,196          |
| Capital Expenditure/Loans       |                     |