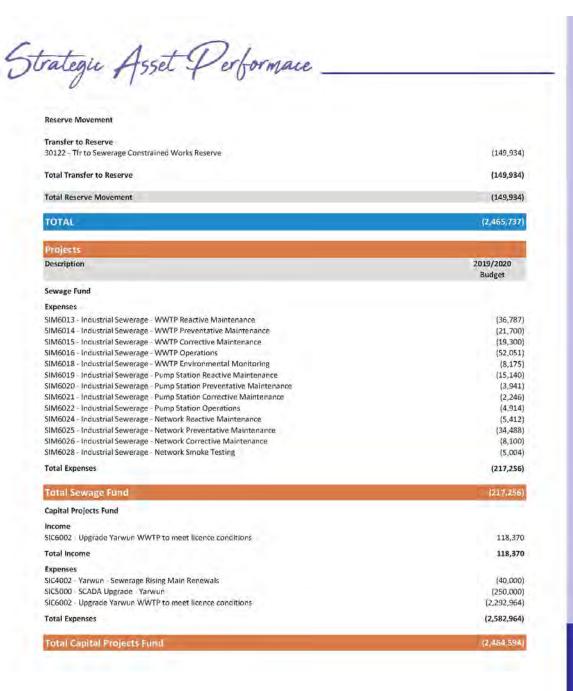

| (2,891,20  |





| Ordinary Income 10135 - Sewerage rates 10235 - Discount granted - sewerage 10315 - Interest from overdue rates and utility charges 10315 - Interest from overdue rates and utility charges 10315 - Interest from overdue rates and utility charges 10316 - Ordinary Income  Ordinary Expenses 20120 - Normal salaries & wages 20125 - On costs salaries & wages 20220 - Staff amenities 20145 - Interest paid on loans 20140 - Rates & charges - Council properties 20140 - Interest paid on loans 20140 - Interest paid on loans 20140 - Nates & charges 20120 - Materials  Total Ordinary Expenses  Depreciation 21440 - Depreciation - PFOS 21461 - Depreciation - ROAD DRAINAGE & TRANSPORT INFRASTRUCTURE 21463 - Depreciation - SEWERAGE  Total Depreciation Expenses  Net income/(Deficit)  Capital Expenses 20141