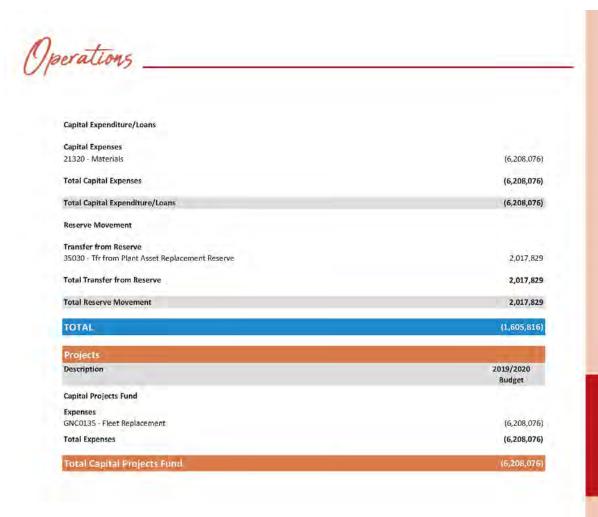

### Operations

To consistently use the right mix of internal and excernal resources to safely deliver the program of work on time, on budget and to the required quality and the safe and efficient response to disaster and emergency events.

- Works planning

- Support services
   Works delivery teams
   Contract and procurement Program of work
- Contract and procurement rrugge.
   Disaster management and response.