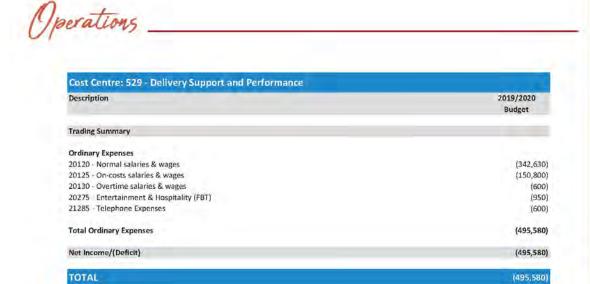

### Operations

To consistently use the right mix of internal and excernal resources to safely deliver the program of work on time, on budget and to the required quality and the safe and efficient response to disaster and emergency events.

- Works planning

- Support services
   Works delivery teams
   Contract and procurement Program of work
- Contract and procurement rrugge.
   Disaster management and response.