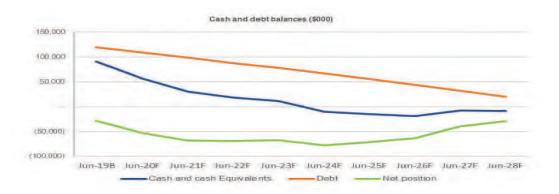

My Council is proud to declare that, for the seventh consecutive year, we have no new borrowings. Our focus on reducing existing debt with no new borrowings has seen our total debt decline. To ensure we continue to provide adequately for the maintenance of our assets and key services to our community in an efficient and environmentally responsible manner, the general rate will increase by 1.94 per cent with an average overall increase of 2.39 per cent.