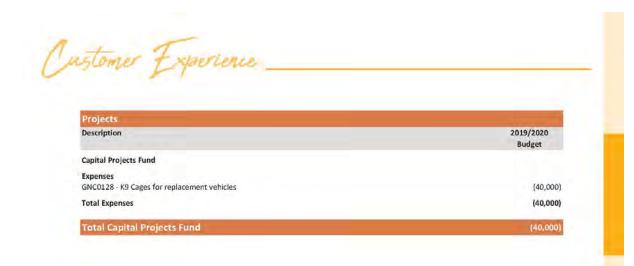

- Veterinary Services                  | (41,499    |
| Total Ordinary Expenses                      | (1,269,513 |
| Depreciation                                 |            |
| 21435 - Depreciation - GRCFINANC             | (11,979    |
| 21440 - Depreciation - PFOS                  | (116       |
| 21460 - Depreciation - BUILDINGS             | (16,980    |
| Total Depreciation Expenses                  | (29,075    |
| Net Income/(Deficit)                         | (560,982   |
| Capital Expenditure/Loans                    |            |
| Capital Expenses                             |            |
| 21320 Materials                              | [40,000    |
| Fotal Capital Expenses                       | (40,000    |
| Total Capital Expenditure/Loans              | (40,000    |



2019-20 MADGIT GLATOMER/BORBINNO



| Description                     | 2018/2019<br>Budget | 2018/2019<br>Forecast | 2019/2020<br>Budget |
|---------------------------------|---------------------|-----------------------|---------------------|
|                                 | Budget              | Forecast              | Bunget              |
| Trading Summary                 |                     |                       |                     |
| Total Ordinary Income           |                     |                       |                     |
| Total Ordinary Expenses         |                     |                       |                     |
| Total Depreciation Expenses     |                     | ~                     | (1,278              |
| Net Income/(Deficit)