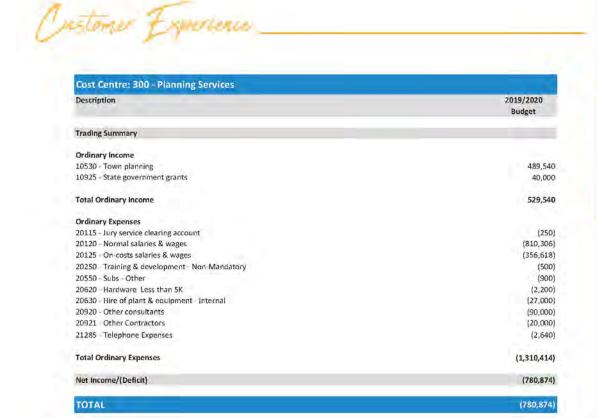

|
| Total Ordinary Income                        | 416,875   |
| Ordinary Expenses                            |           |
| 20120 - Normal salaries & wages              | (129,296  |
| 20125 On costs salaries & wages              | (56,912   |
| 20220 - Staff amenities                      | (50       |
| 20630 - Hire of plant & equipment - internal | (15,500   |
| 20921 - Other Contractors                    | (20,000   |
| 21260 Licenses & Registrations               | (200      |
| 21285 - Telephone Expenses                   | (1,440    |
| 21320 - Materials                            | (100      |
| Total Ordinary Expenses                      | (223,498  |
| Net Income/(Deficit)                         | 193,377   |
| TOTAL                                        | 193,377   |



| 2019/2020<br>Budget |
|---------------------|
|                     |
| 40,000              |
| 40,000              |
| (40,000)            |
| (40,000)            |
|                     |

Total General Fund



| Description                                | 2019/2020<br>Budget |
|--------------------------------------------|---------------------|
|                                            | buoget              |
| Trading Summary                            |                     |
| Ordinary Income                            |                     |
| 10510 - Assessment                         | 301,32              |
| 10525 - Searches                           | 150,50              |
| Total Ordinary Income                      | 451,82              |
| Ordinary Expenses