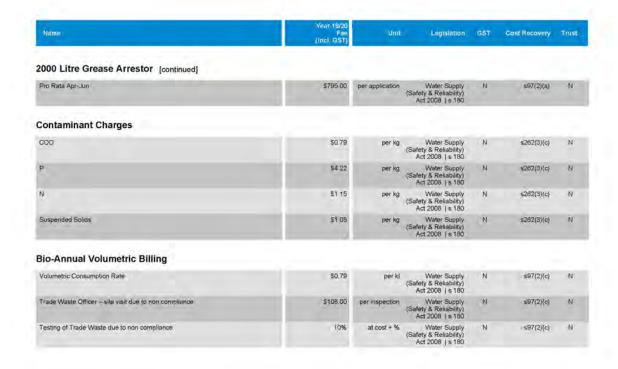

Oct-Dec  Pro Rata Jan-Mar  Pro Rata Apr-Jun | \$906.00<br>\$453.00<br>\$2,847.00<br>\$1,985.00<br>\$1,324.00 | per application per application per application per application per application | Legislation  Water Supply (Safety & Reitability) Act 2008   s 180  Water Supply (Safety & Reitability) Act 2008   s 180  Water Supply (Safety & Reitability) Act 2008   s 180  Water Supply (Safety & Reitability) Act 2008   s 180  Water Supply (Safety & Reitability) Act 2008   s 180  Water Supply (Safety & Reitability) Act 2008   s 180  Water Supply (Safety & Reitability) Act 2008   s 180                                                                                           | N N N N N N | 597(2)(a)<br>597(2)(a)<br>597(2)(a)<br>597(2)(a)<br>597(2)(a)      | N<br>N<br>N<br>N                      |



Page 173 of 193 | Gladsfore Regional Council 2019-20 Fees and Charges

| Name                                                 | Year 19/20<br>Fee<br>(incl. GST) | Unit         | Legislation                                   | GST | Cost Recovery | Trust |
|------------------------------------------------------|----------------------------------|--------------|-----------------------------------------------|-----|---------------|-------|
| Fraffic Counters                                     |                                  |              |                                               |     |               |       |
| ehicle Traffic Counter and Classification Informatio | n                                |              |                                               |     |