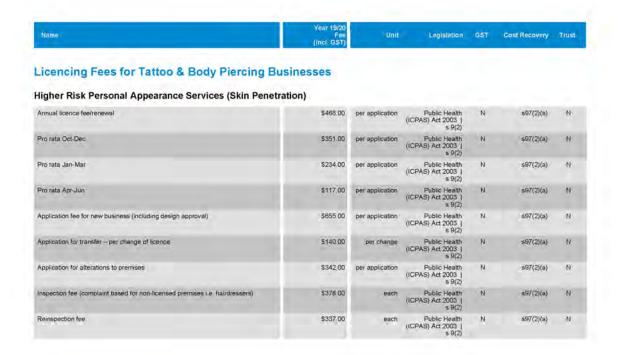

| Year 19/20 Fee (Incl. GST) \$33.00 \$33.00 \$182.00 \$189.00 \$199.00 \$33.00 \$33.00 | per kl | Local Government Act 2009 Local Government | N N N N N N N N N N N N N N N N N N N | \$262(3)(c)<br>\$262(3)(c)<br>\$262(3)(c)<br>\$262(3)(c)<br>\$262(3)(c)<br>\$262(3)(c)<br>\$262(3)(c)<br>\$262(3)(c)<br>\$262(3)(c)<br>\$262(3)(c) | N N N N N N N N N N N N N N N N N N N      |

Page 166 of 193 | Gladatone Regional Council 2019-20 Fees and Charges



Page 109 of 193 | Gladstone Regional Council 2019-20 Fees and Charges

| Name                                  | Vear 19/20<br>Fee<br>(incl. GST) | Unit            | Legislation                                                | GST | Cost Recovery | Trust |
|---------------------------------------|----------------------------------|-----------------|------------------------------------------------------------|-----|---------------|-------|
| Trade Waste Regulation                |                                  |                 |                                                            |     |               |       |
| Trade Waste Application Fees          |                                  |                 |                                                            |     |