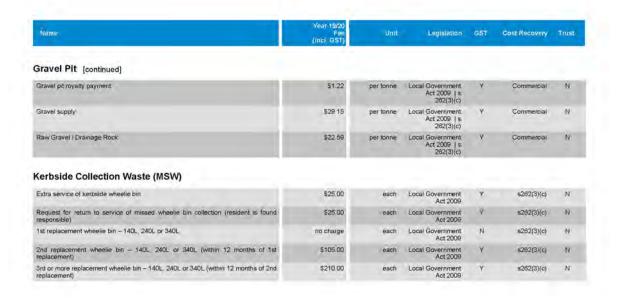

(3)(c)    | N    |
| hemicals - Not Accepted                                                                                                          | not accepted                     | N/A         | Local Government<br>Act 2009                  | N    | s262(3)(c)    | N    |
| ravel Pit                                                                                                                        |                                  |             |                                               |      |               |      |
| rushed recycled (clean) concrete                                                                                                 | \$29.15                          | per tonne   | Local Government<br>Act 2009   s<br>262(3)(c) | Y    | Commercial    | N    |



Fuga 18T of 193 | Gladatone Regional Gouncil 2019-20 Fees and Charges

| Name