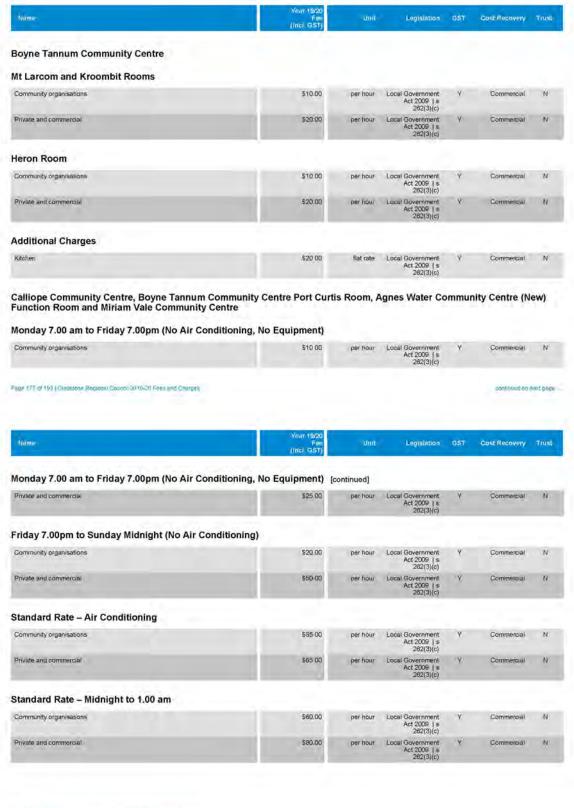

2009   s<br>262(3)(c) | (V) | Commercial    | N     |
| Agnes Water RTC Meeting Rooms and Miriam V                                  | /ale Administration Trainin                  | g Room           |                                               |     |               |       |
| Community organisations                                                     | \$10.00                                      | per hour         | Local Government<br>Act 2009   s<br>262(3)(c) | Υ   | Commercial    | N     |
|                                                                             |                                              |                  | Local Government                              | Y   | Commercial    | N     |

Page 170 of 193 | Gladatone Regional Council 9819-20 Fees and Courpey.



Page 176 of 193 | Gladatone Regional Council 2019-20 Fees and Charges

| Name                                                                                       | Year 19/20<br>Fee<br>(incl. GST) | Unit      | Legislation                                   | GST | Cost Recovery | Trust |
|--------------------------------------------------------------------------------------------|----------------------------------|-----------|-----------------------------------------------|-----|---------------|-------|
| Additional Charges                                                                         |                                  |           |                                               |     |               |       |
| Kitchen – use of urn/fridges only