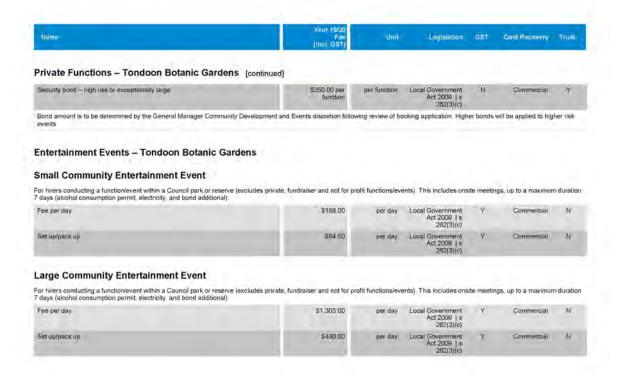

| Cost + 10% | per function | Local Government<br>Act 2009   s<br>262(3)(c) | Y | Commercial | N |
| Photography/filming per day (not including wedding photography at TBG)                      | \$563.00   | per function | Local Government<br>Act 2009   s<br>262(3)(c) | Y | Commercial | N |
| Function – not for profit organisations (bond may be applicable)                            | no charge  | per function | Local Government<br>Act 2009   s<br>262(3)(c) | N | Commercial | N |
| Security bond – function 100 people and over (excluding wedding ceremonies)                 | \$319.00   | per function | Local Government<br>Act 2009   s<br>262(3)(c) | N | Commercial | Y |

Page 122 of 193 | Gladatone Regional Gound 2019-20 Fees and Charges

continued by next page



Figur (23 of 193 | Gladistons (Regional Council SIF49-20 Fees and Counce)

| Nime                                                                                                                                            | Vear 19/20<br>Fee<br>(incl. GST) | Unit              | Legislation                                                                       | GST              | Cost Recovery                       | Trust          |
|-------------------------------------------------------------------------------------------------------------------------------------------------|----------------------------------|-------------------|-----------------------------------------------------------------------------------|------------------|-------------------------------------|----------------|
|