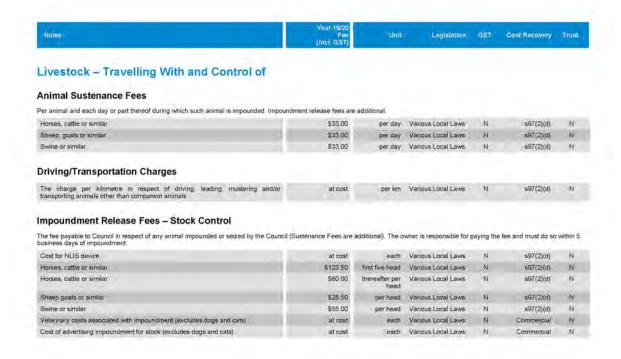

| Trus<br>N<br>N |

Page 120 of 193 | Gladstone Regional Council 2019-20 Fees and Charges



Page 121 of 193 | Gladatone Regional Council 2019-20 Fees and Charges

| Name: | Year 19/20<br>Fee<br>(Incl. GST) | Unit | Legislation | GST | Cost Recovery | Trust |
|-------|----------------------------------|------|-------------|-----|---------------|-------|
|-------|----------------------------------|------|-------------|-----|---------------|-------|

## Tondoon Botanic Gardens Administration and Visitor Services

If a provision is not listed, a fee will be determined by General Manager, Community Development and Events at that time

## Private Functions - Tondoon Botanic Gardens

| Wedding ceremony – Tondoon Botanic Gardens                                                  | \$280.50   | per function | Local Government<br>Act 2009   s<br>262(3)(c) | ٧ | Commercial | N |
|----------