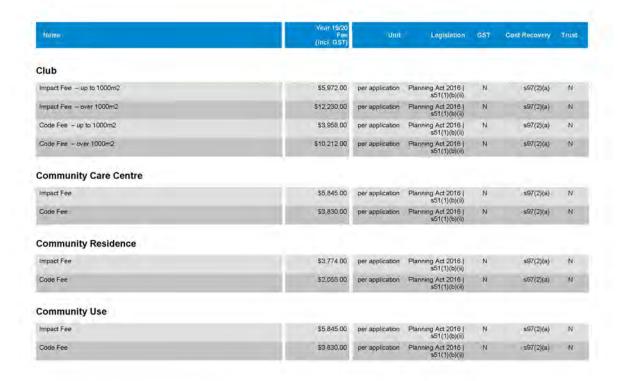

51(1)(b)(ii) | N   | s97(2)(a)     | Ņ    |
| Child Care Centre         |                                  |                 |                                      |     |               |      |
| Impact Fee - up to 1000m2 | \$5,970 00                       | per application | Planning Act 2016  <br>s51(1)(b)(ii) | N   | s97(2)(a)     | N    |
| Impact Fee - over 1000m2  | \$12,228.00                      | per application | Planning Act 2016  <br>s51(1)(b)(ii) | N   | s97(2)(a)     | N    |
| Code Fee - up to 1000m2   | \$3,956.00                       | per application | Planning Act 2016  <br>s51(1)(b)(ii) | N   | s97(2)(a)     | 1/1  |
| Code Fee - over 1000m2    | \$10,210.00                      | per application | Planning Act 2016  <br>s51(1)(b)(ii) | N   | s97(2)(a)     | И    |



Page (3) of (93 | Gladatone Regional Gound 2019-20 Fees and Charges

| Name               | Vear 19/20<br>Fac<br>(incl. GST) | Unit            | Legislation                           | GST | Cost Recovery | Trus |
|--------------------|----------------------------------|-----------------|---------------------------------------|-----|---------------|------|
| Crematorium        |                                  |                 |                                       |     |               |      |
| Impact Fee         | \$5,972.00                       | per application | Planning Act 2016  <br>s51(1)(b)(ii)  | N   | s97(2)(a)     | N    |
| Code Fee           | \$3,958.00                       | per application | Planning Act 2016  <br>s51(1)(b)(ii)  | N   | s97(2)(a)     | N    |
| Cr