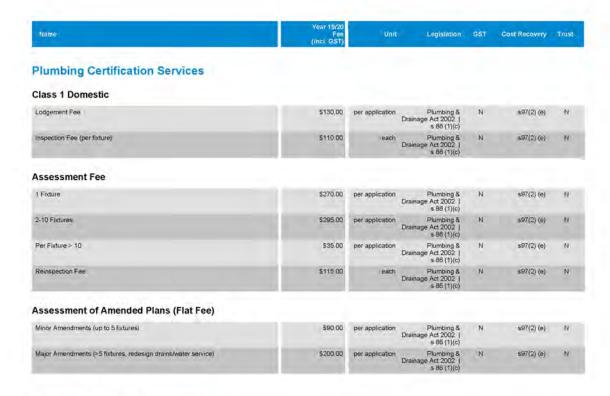

| \$576.00                         | per application | Local Government<br>Act 2009   s<br>262(3)(c) | Y   | s97(2)(c)     | Ŋ       |
| Impact Fee – Request for consideration under a Superseded Planning Scheme – All Other Material Change of Use or Reconfiguration of a Lot | \$2,500.00                       | per application | Local Government<br>Act 2009   s<br>262(3)(c) | Y.  | s97(2)(c)     | N       |
| Code Fee – Request for consideration under a Superseded Planning Scheme – All Other Material Change of Use or Reconfiguration of a Lot   | \$2,000.00                       | per application | Local Government<br>Act 2009   s              | Υ   | s97(2)(c)     | N       |

Page 156 of 193 | Gladstone Regional Council 2019-20 Fees and Charges



Page 157 of 193 | Gladatone Regional Gound 2019-20 Fees and Charges

| Name                             | Vear 19/20<br>Fae<br>(incl. GST) | Unit            | Legislation                                       | GST | Cost Recovery | Trust |
|----------------------------------|----------------------------------|-----------------|---------------------------------------------------|-----|---------------|-------|
| Minor Works (Up to 3 fixtures)   |                                  |                 |                                                   |     |               |       |
| Lodgement Fee                    | \$130.00                         | per application | Plumbing &<br>Drainage Act 2002  <br>s 86 (1)(c)  | N   | s97(2) (e)    | N     |
| Inspection Fee                   | \$11