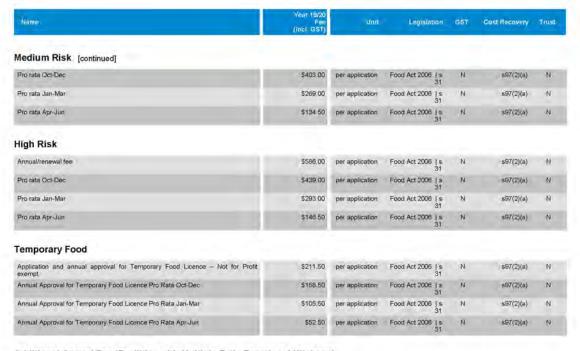

Page 5 of 193 | Gladstone Regional Council 2019-20 Fees and Charges

| Food Act 2006                                                              | 65  |
|----------------------------------------------------------------------------|-----|
| Applications.                                                              |     |
| Low Risk                                                                   |     |
| Medium Risk                                                                | 65  |
| High Risk.                                                                 | 66  |
| Temporary Food.                                                            |     |
| Additional Annual Fee (Facilities with Multiple Fully Functional Kitchens) |     |
| Food Safety.                                                               |     |
| Gladstone Entertainment and Convention Centre                              | 68  |
| Hall Hire.                                                                 |     |
| Full Day Hall Hire                                                         |     |
| Commercial Hire.                                                           |     |
| Not For Profit Arts Groups                                                 |     |
| Schools.                                                                   |     |
| Hourly Rate Hall Hire (8am to 5pm, minimum 4 hours)                        |     |
| Commercial Hirer                                                           | 70  |
| Not For Profit Arts Groups                                                 | 70  |
| Theatre Hire.                                                              |     |
| Commercial Hirer.                                                          |     |
| Not For Profit Arts Groups.                                                |     |
| Schools                                                                    |     |
| Meeting Room Hire                                                          |     |
| Full Day Meeting Room Hire                                                 | 73  |
| Commercial Hirer                                                           |     |
| Not For Profit Arts Groups                                                 |     |
| Schools                                                                    | .74 |
| Part Day Meeting Room Hire (4 hours)                                       |     |
| Commercial Hirer  Not For Profit Arts Groups                               | 76  |
| Schools                                                                    | 76  |
| Miscellaneous Venue Hire                                                   |     |
| Commercial Hirer                                                           |     |
| Not For Profit Arts Groups                                                 |     |
| Schools                                                                    |     |
| Box Office Charges                                                         |     |
|                                                                            |     |