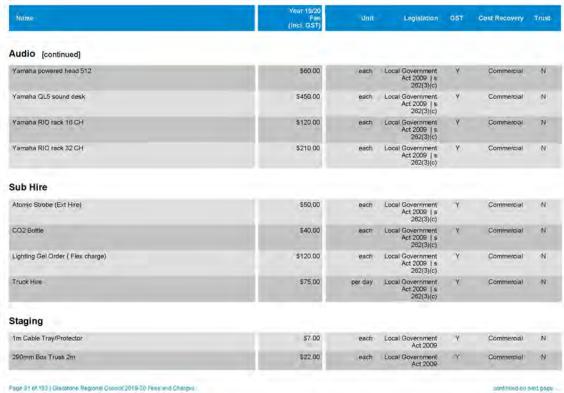

Page 5 of 193 | Gladstone Regional Council 2019-20 Fees and Charges

| Food Act 2006                                                              | 65  |
|----------------------------------------------------------------------------|-----|
| Applications.                                                              |     |
| Low Risk                                                                   |     |
| Medium Risk                                                                | 65  |
| High Risk.                                                                 | 66  |
| Temporary Food.                                                            |     |
| Additional Annual Fee (Facilities with Multiple Fully Functional Kitchens) |     |
| Food Safety.                                                               |     |
| Gladstone Entertainment and Convention Centre                              | 68  |
| Hall Hire.                                                                 |     |
| Full Day Hall Hire                                                         |     |
| Commercial Hire.                                                           |     |
| Not For Profit Arts Groups                                                 |     |
| Schools.                                                                   |     |
| Hourly Rate Hall Hire (8am to 5pm, minimum 4 hours)                        |     |
| Commercial Hirer                                                           | 70  |
| Not For Profit Arts Groups                                                 | 70  |
| Theatre Hire.                                                              |     |
| Commercial Hirer.                                                          |     |
| Not For Profit Arts Groups.                                                |     |
| Schools                                                                    |     |
| Meeting Room Hire                                                          |     |
| Full Day Meeting Room Hire                                                 | 73  |
| Commercial Hirer                                                           |     |
| Not For Profit Arts Groups                                                 |     |
| Schools                                                                    | .74 |
| Part Day Meeting Room Hire (4 hours)                                       |     |
| Commercial Hirer  Not For Profit Arts Groups                               | 76  |
| Schools                                                                    | 76  |
| Miscellaneous Venue Hire                                                   |     |
| Commercial Hirer                                                           |     |
| Not For Profit Arts Groups                                                 |     |
| Schools                                                                    |     |
| Box Office Charges                                                         |     |
|                                                                            |     |