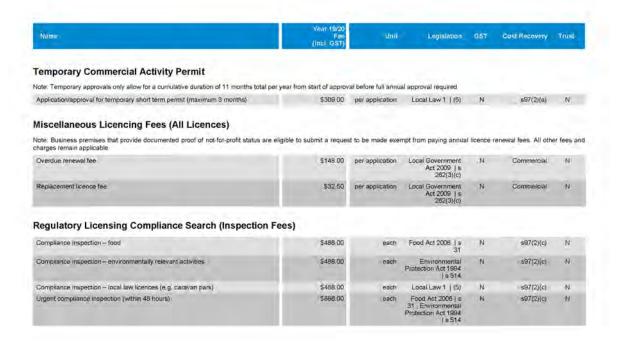

Page 4 of 193 | Gladstone Regional Council 2019-20 Fees and Charges

| Footpath Dining                                                                                                                                              | 50  |
|--------------------------------------------------------------------------------------------------------------------------------------------------------------|-----|
| Mobile Roadside Vending (Hail Only)                                                                                                                          | 50  |
| Stationery Vending                                                                                                                                           | 50  |
| Advertising Signs (Other than Minimum Standards)                                                                                                             | 51  |
| Other Commercial Activities                                                                                                                                  | 51  |
| Temporary Commercial Activity Permit                                                                                                                         | 52  |
| Miscellaneous Licencing Fees (All Licences)                                                                                                                  |     |
| Regulatory Licensing Compilance Search (Inspection Fees)                                                                                                     | 52  |
| Corporate Finance Private Works                                                                                                                              | 53  |
| Corporate Publications                                                                                                                                       | 54  |
| Financial Support Services.                                                                                                                                  | 55  |
| Credit Card Fee.                                                                                                                                             | 56  |
| Customer Service                                                                                                                                             | 57  |
| Photocopying                                                                                                                                                 | 57  |
| Dishonoured Payment Fees                                                                                                                                     | 58  |
| Environmental Protection Act (EPA)                                                                                                                           | 59  |
| EPA Fees                                                                                                                                                     | 59  |
| Annual ERA Fees                                                                                                                                              | 60  |
| ERA 6 - Asphalt Manufacturing AES 32                                                                                                                         | 60  |
| (b) 1000t or More of Asphalt                                                                                                                                 |     |
| ERA 12 – Plastle Product Manufacturing                                                                                                                       | 60  |
| (1) SQL or More in a Year of Pisatic Product Not Listed in (2) AES 28. (2) St or More of Foam, Composite Pisatics or Rigid Fibre-Reinforced Pisatics AES 64. | .51 |
| ERA 19 - Metal Forming                                                                                                                                       | 61  |
| Hot Forming 10,000t or more of metal in a year AES NH                                                                                                        |     |
| ERA 20 - Metal Recovery (1) Less Than 100t of Metal in a Day AES Nil                                                                                         | 62  |
| (2)(a) 100t a Day or 10,000t a Year Without Using Fragmentiser AES 19                                                                                        | 62  |
| ERA 38 – Surface Coating                                                                                                                                     | 63  |
| (1) Anodising, Electropiating, Enamelling, Galvaniding in a Year (a) 11 to 1001 AES 10                                                                       |     |
| ERA 49 - Boat Maintenance or Repair (Within 50 metres of Bed of Naturally Occurring Surface Waters) AES 17                                                   |     |
| ERA 61 - Waste Incineration and Thermal Treatment (1) Incinerating Waste Vegetation, Clean Paper or Cardboard AES Nil                                        |     |
| Discount Applicable                                                                                                                                          | 64  |