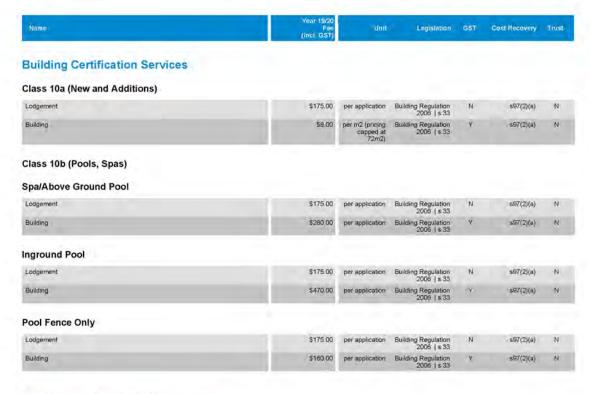

Page 2 of 193 | Gladstone Regional Council 2019-20 Fees and Charges

| Building Certification Services                    | 28 |
|----------------------------------------------------|----|
| Class 10a (Newand Additions)                       |    |
| Class 10b (Pools, Spas)                            |    |
| Spa/Above Ground Pool                              |    |
| Inground Pool                                      |    |
| Pool Fence Only                                    | 28 |
| Class 10b (Other).                                 | 29 |
| Sall Structures/Shade Salls/Umbrellas              | 29 |
| Signs/Antennas etc                                 | 29 |
| Fences Over 2m in Height.                          |    |
| Retaining Walls                                    | 29 |
| Building                                           |    |
| Class 1a (New Dwellings)                           |    |
| Building                                           | 30 |
| Resiling Bond                                      |    |
| Class 1a and 2 (Extensions and Additions)          |    |
| Building                                           | 31 |
| Class 1a Units                                     | 31 |
| Building                                           |    |
| Reclassification                                   | 31 |
| Class 1b, 2, 3 and 4                               | 32 |
| Building                                           | 32 |
| Class 5 and 6                                      |    |
| Building                                           |    |
| Shop Filout.                                       | 33 |
| Class 7, 8 and 9                                   |    |
| Building                                           |    |
| Additions and Alterations Class 1b and Classes 2-9 |    |
| Building                                           | 34 |
| Demolition                                         |    |
| Class 1 and 10                                     | 34 |
| Class 2 – 9                                        |    |
| Extension of Approval Time.                        | 35 |