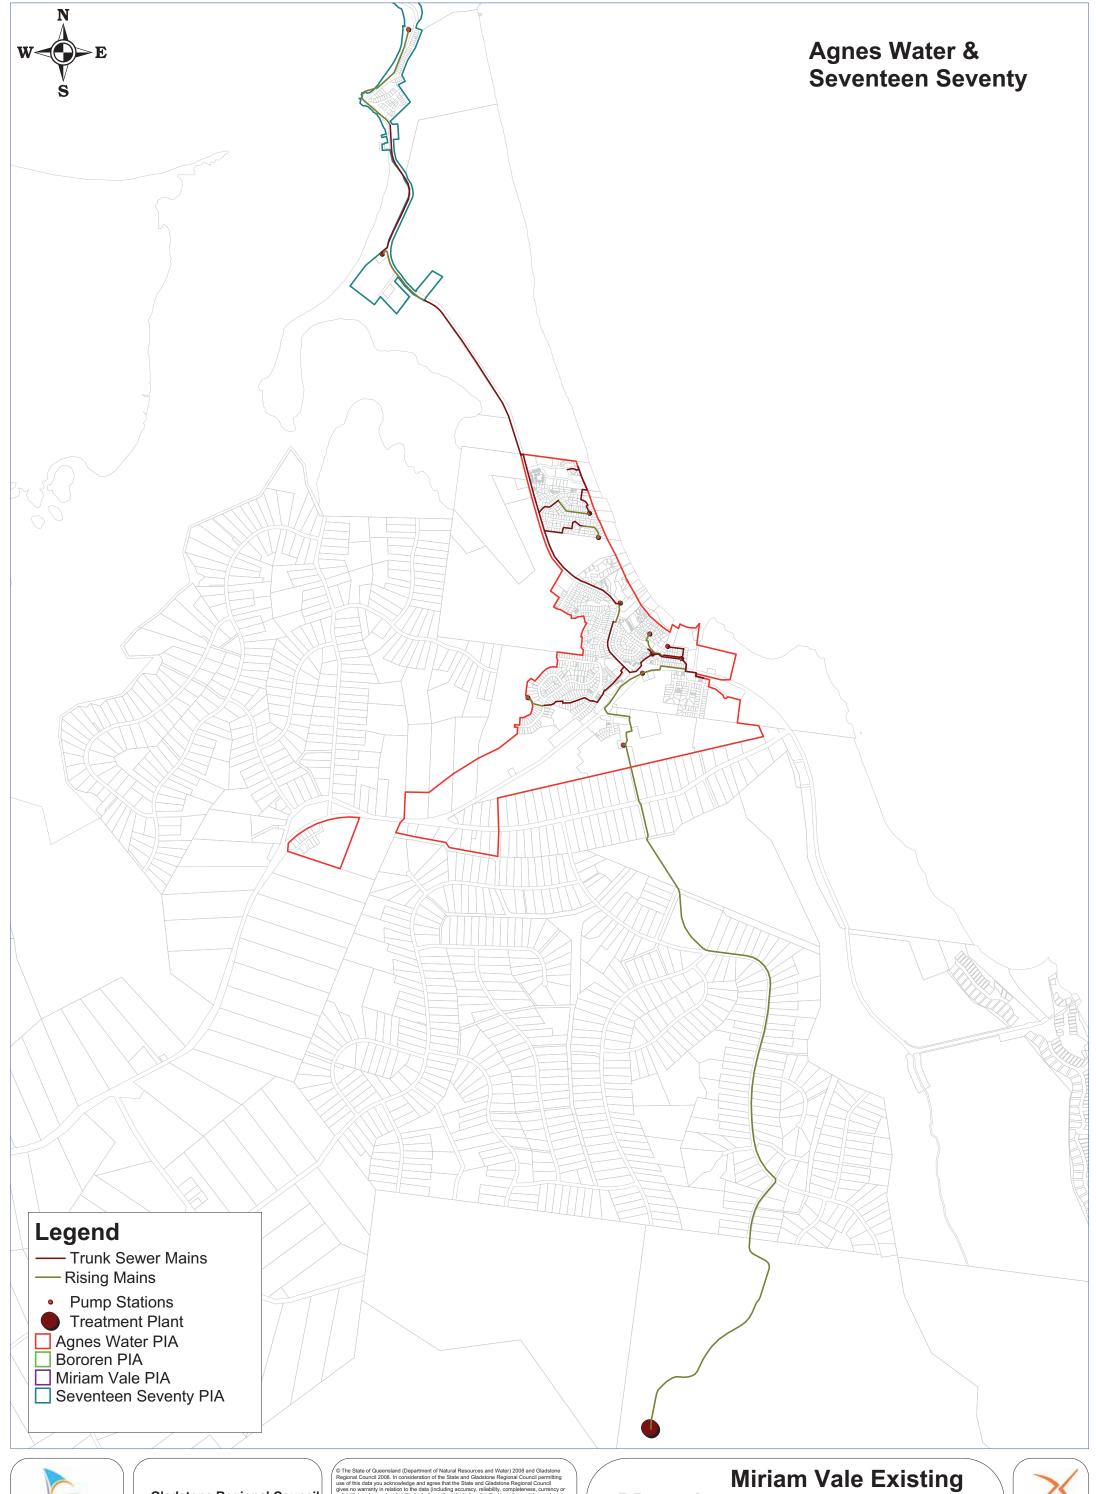

Gladstone Regional Council

Infrastructure Planning **Calliope Office** 

The State of Queensland (Department of Natural Resources and Water) 2008 and Gladstone Regional Council 2008. In consideration of the State and Gladstone Regional Council permitting use of this data you acknowledge and agree that the State and Gladstone Regional Council gives no warranty in relation to the data (including accuracy, reliability), completeness, currency or suitability) and accept no liability (including without limitation, liability in negligence) for any loss, damage or costs (including consequential damage) relating to any use of the data. Data must not be used for direct marketing or be used in breach of the privacy laws.

Map 9

**Trunk Sewer Network** 

Map Produced: 6th July 2011