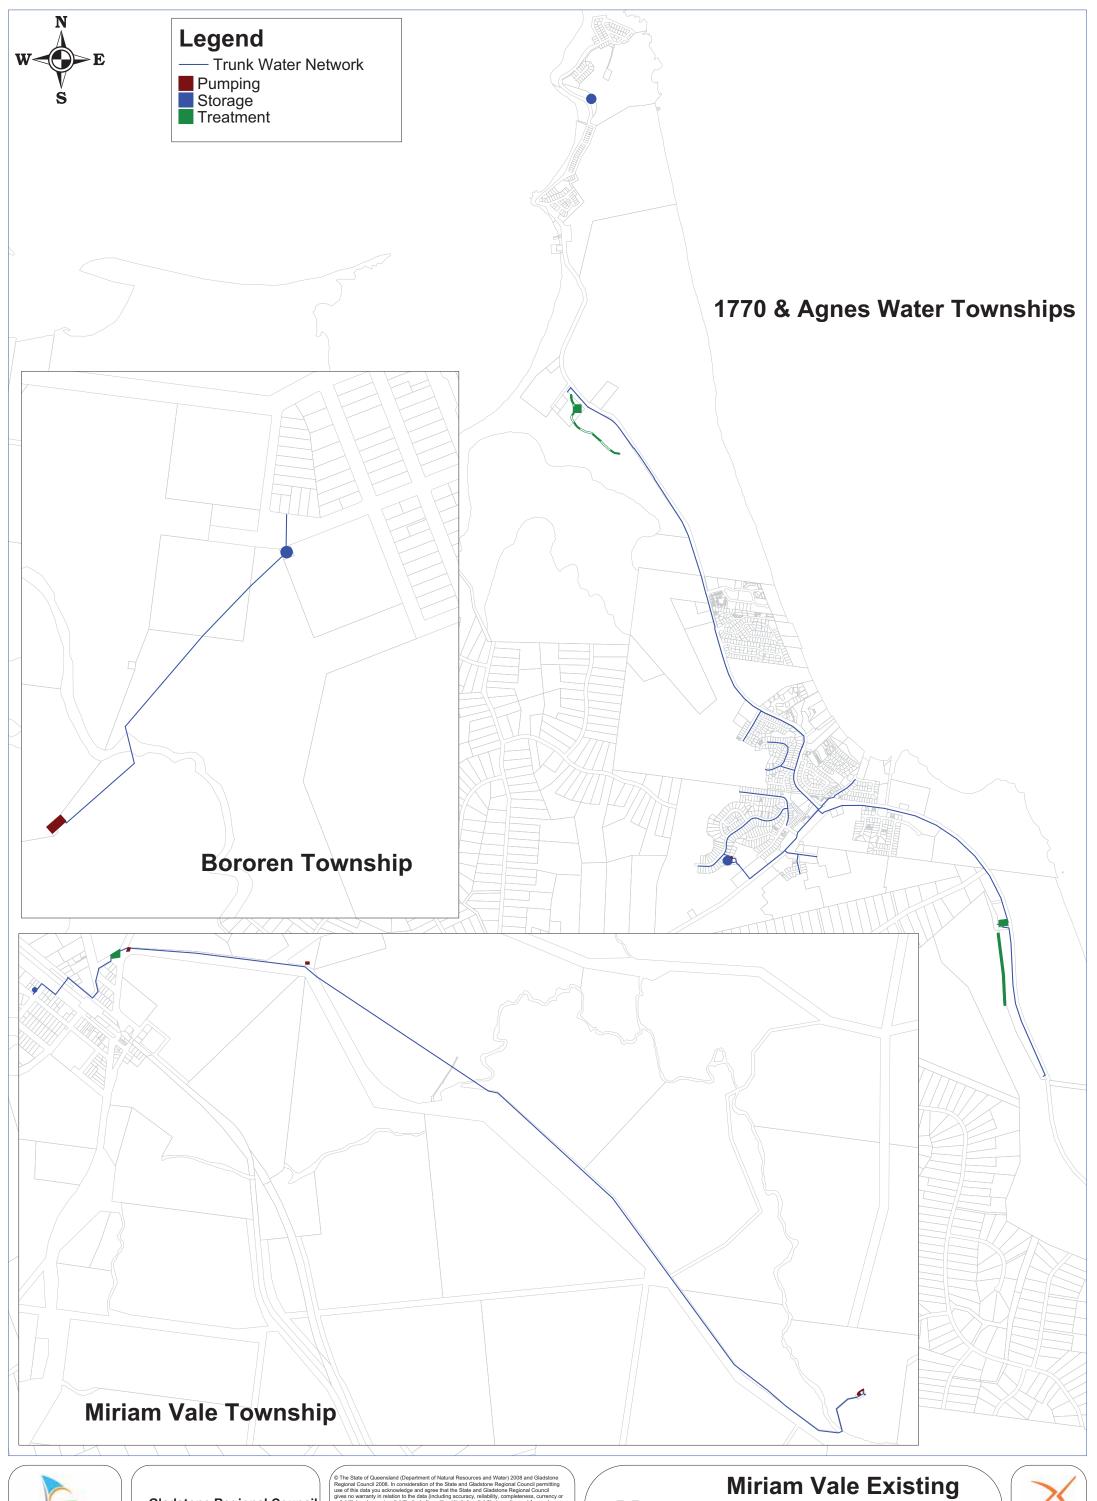

Gladstone Regional Council

Infrastructure Planning **Calliope Office** 

The State of Queensland (Department of Natural Resources and Water) 2008 and Gladstone Regional Council 2008. In consideration of the State and Gladstone Regional Council permitting use of this data you acknowledge and agree that the State and Gladstone Regional Council gives no warranty in relation to the data (including accuracy, reliability), completeness, currency or suitability) and accept no liability (including without limitation, liability in negligence) for any loss, damage or costs (including consequential damage) relating to any use of the data. Data must not be used for direct marketing or be used in breach of the privacy laws.

Map 7 Trunk Water Network

Map Produced: 6th July 2011