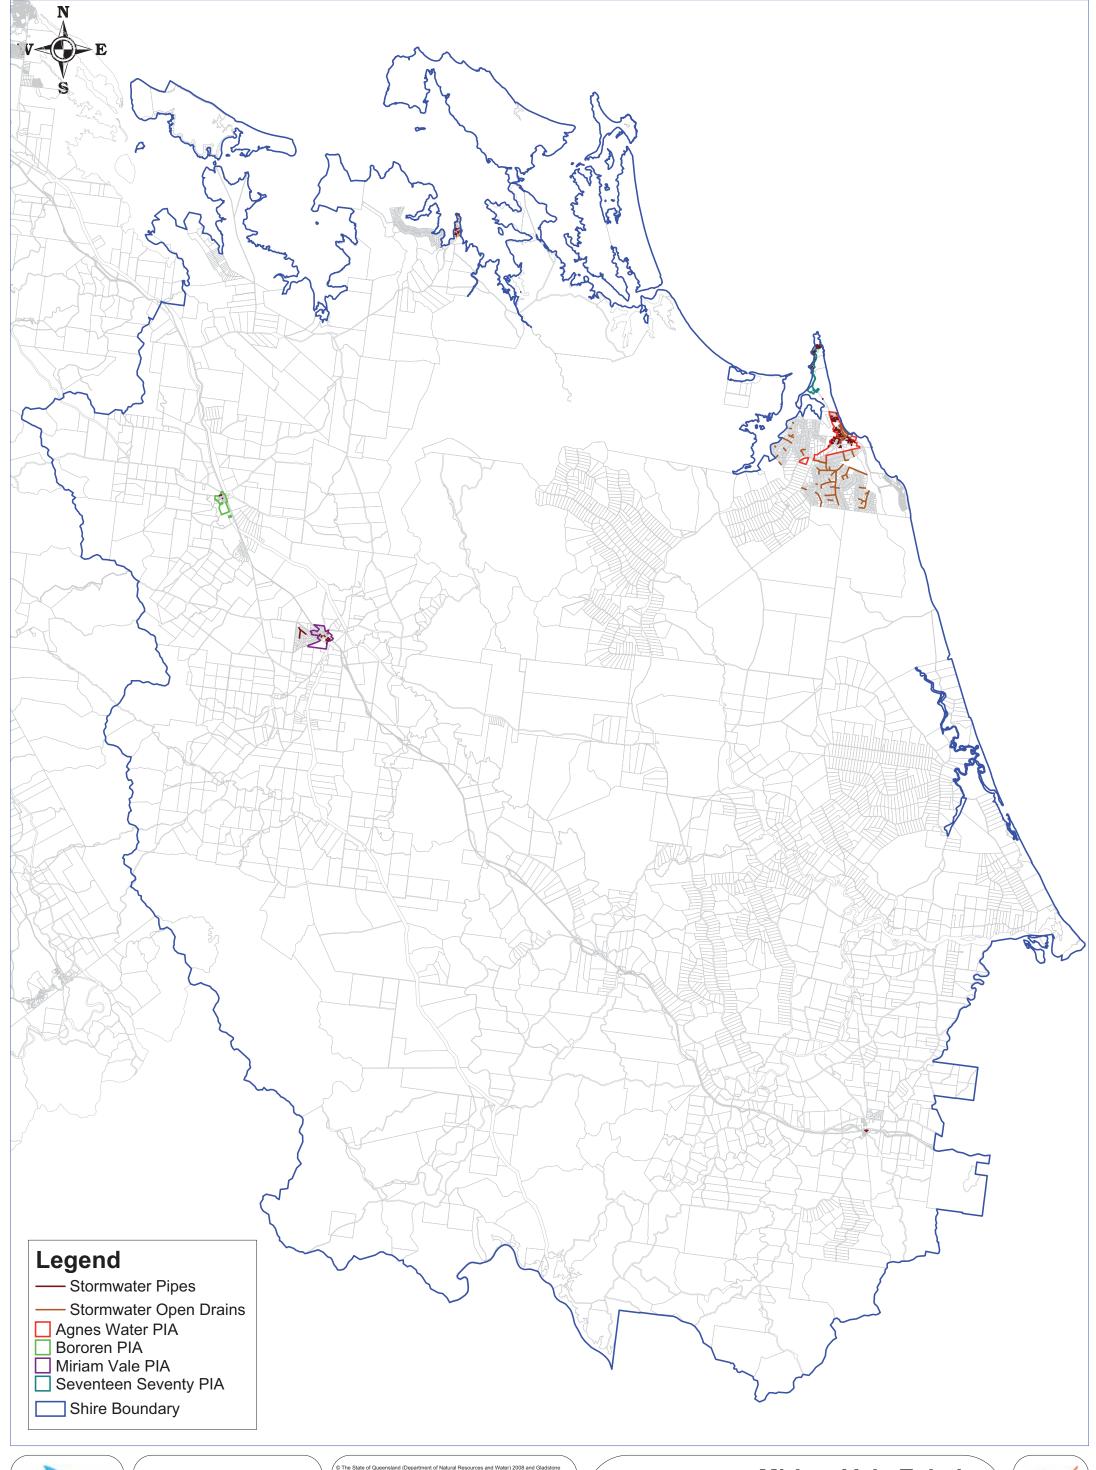

Gladstone Regional Council

Infrastructure Planning
Calliope Office

© The State of Queensland (Department of Natural Resources and Water) 2008 and Gladstone Regional Council 2008. In consideration of the State and Gladstone Regional Council permitting use of this data you acknowledge and agree that the State and Gladstone Regional Council gives no warranty in relation to the data (including accuracy, reliability, completeness, currency or suitability) and accept no isability (including without limitation, liability in negligence) for any loss, damage or costs (including consequential damage) relating to any use of the data. Data must not be used for direct marketing or be used in breach of the privacy laws.

**Map 11** 

Miriam Vale Existing Stormwater Network