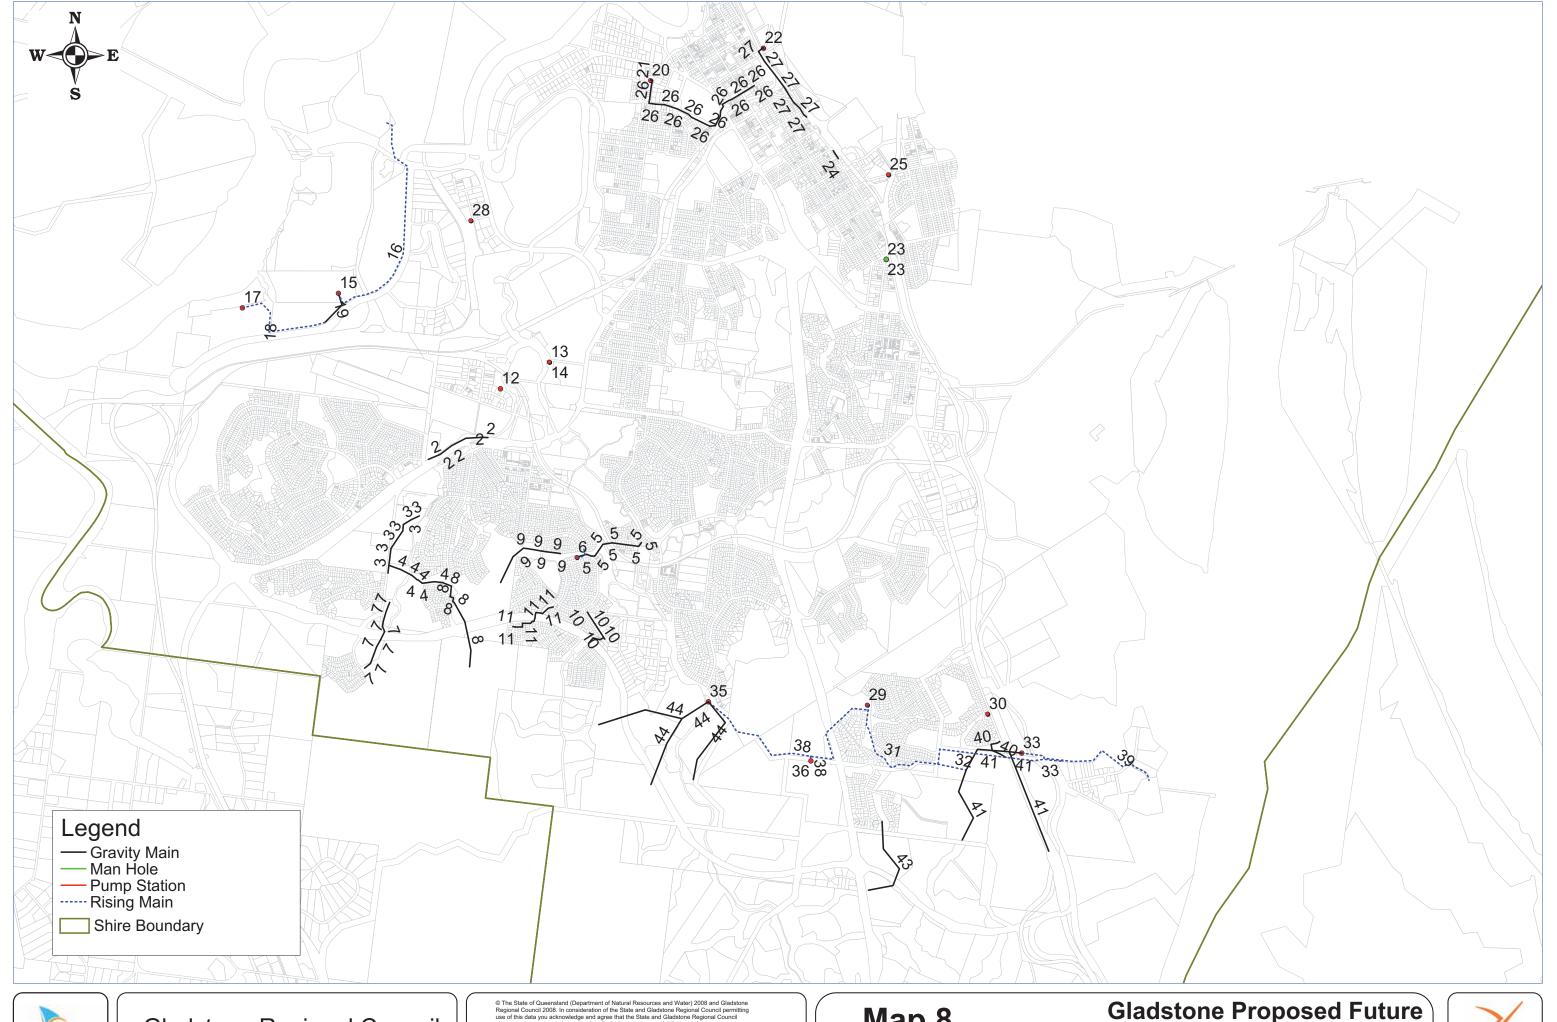

Map 8

**Gladstone Proposed Future Trunk Sewer Network** 

**GDA** 

Map Produced: 29th June 2011