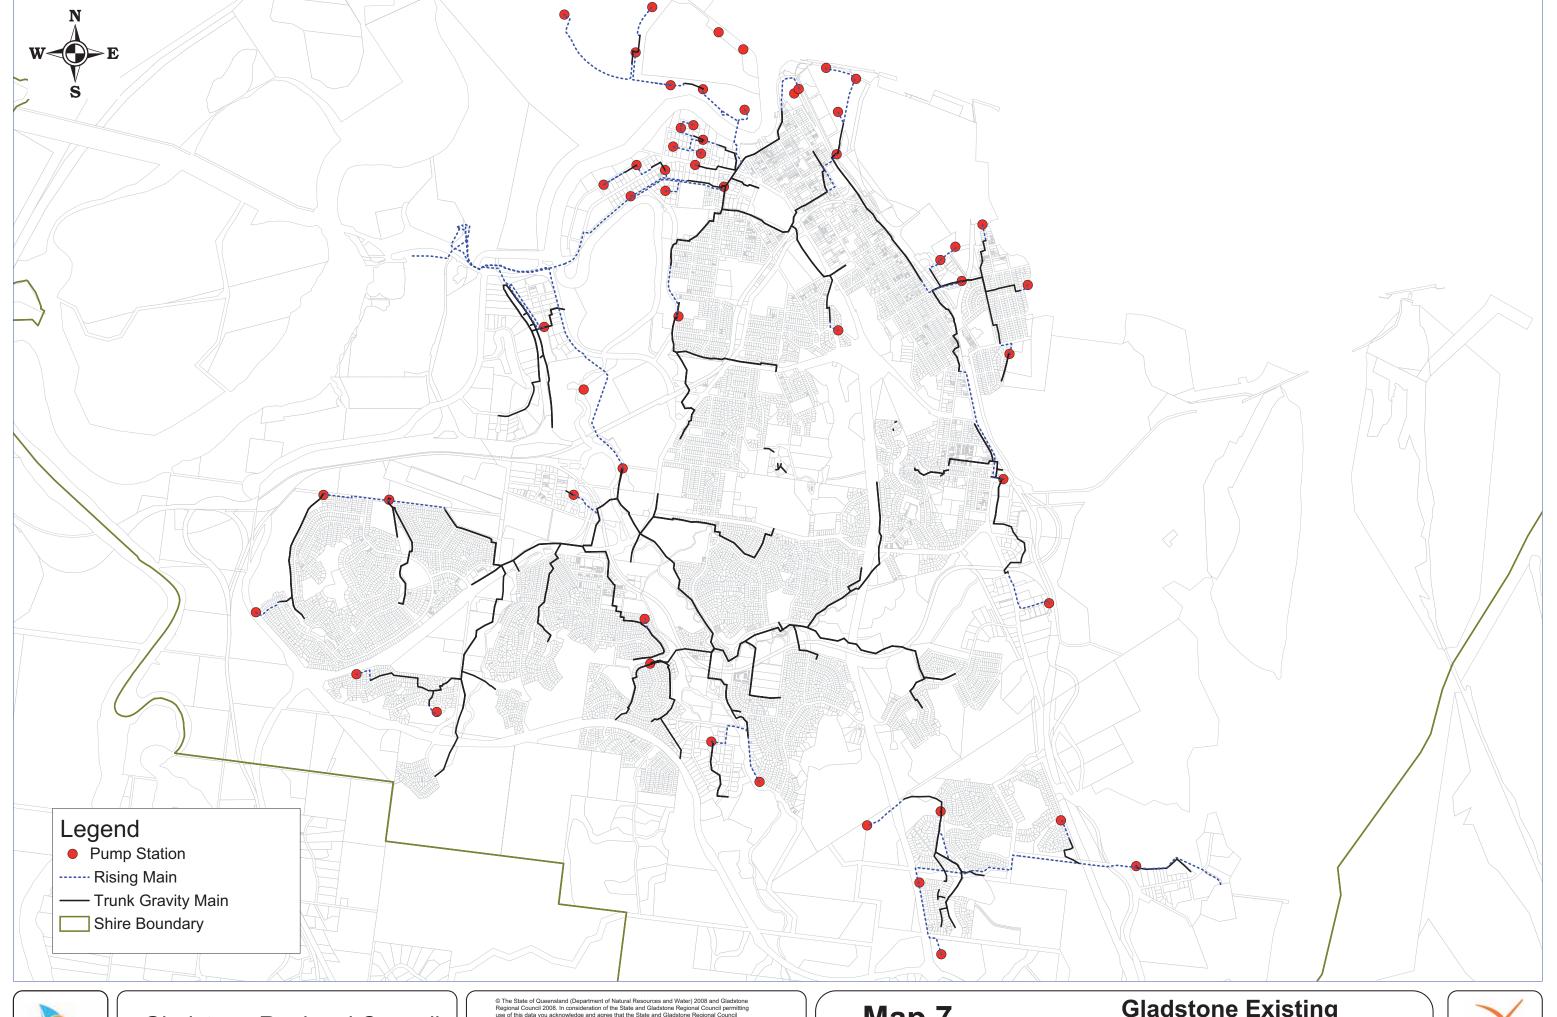

ne information shown on this plan is approximate only and should not be considered as any more an indicati

Map 7

Gladstone Existing Trunk Sewer Network

Map Produced: 29th June 2011