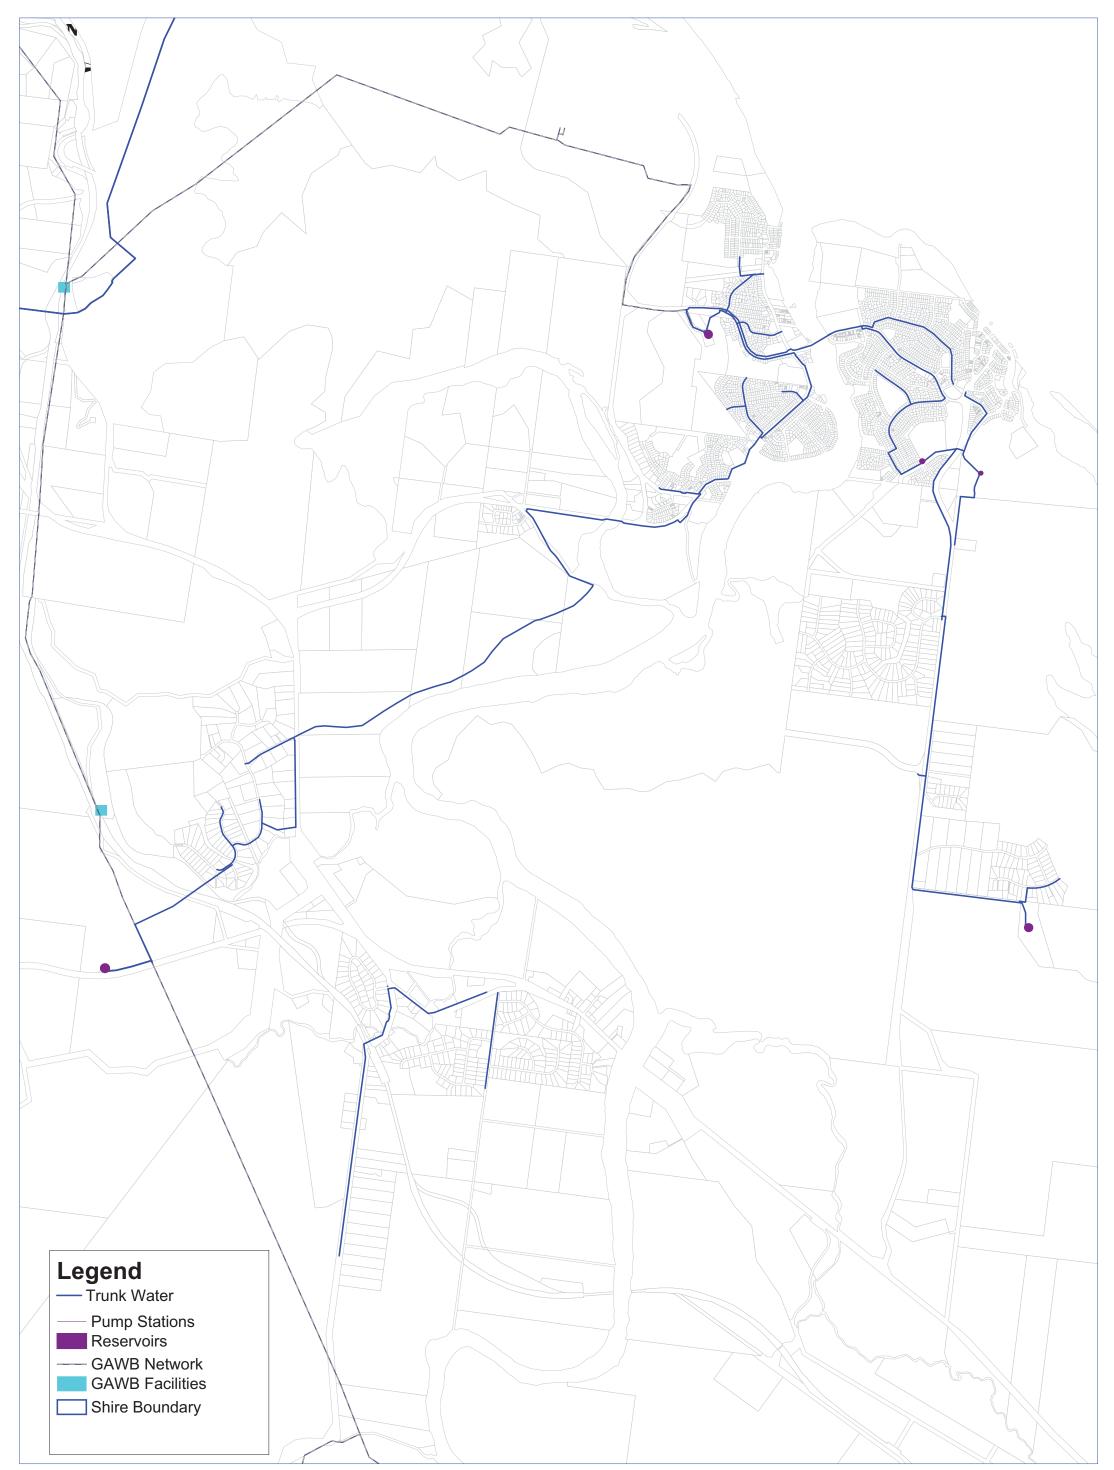

## Map 11

## T/B/B/W Existing Trunk Water Network

Map Produced: 29th June 2011