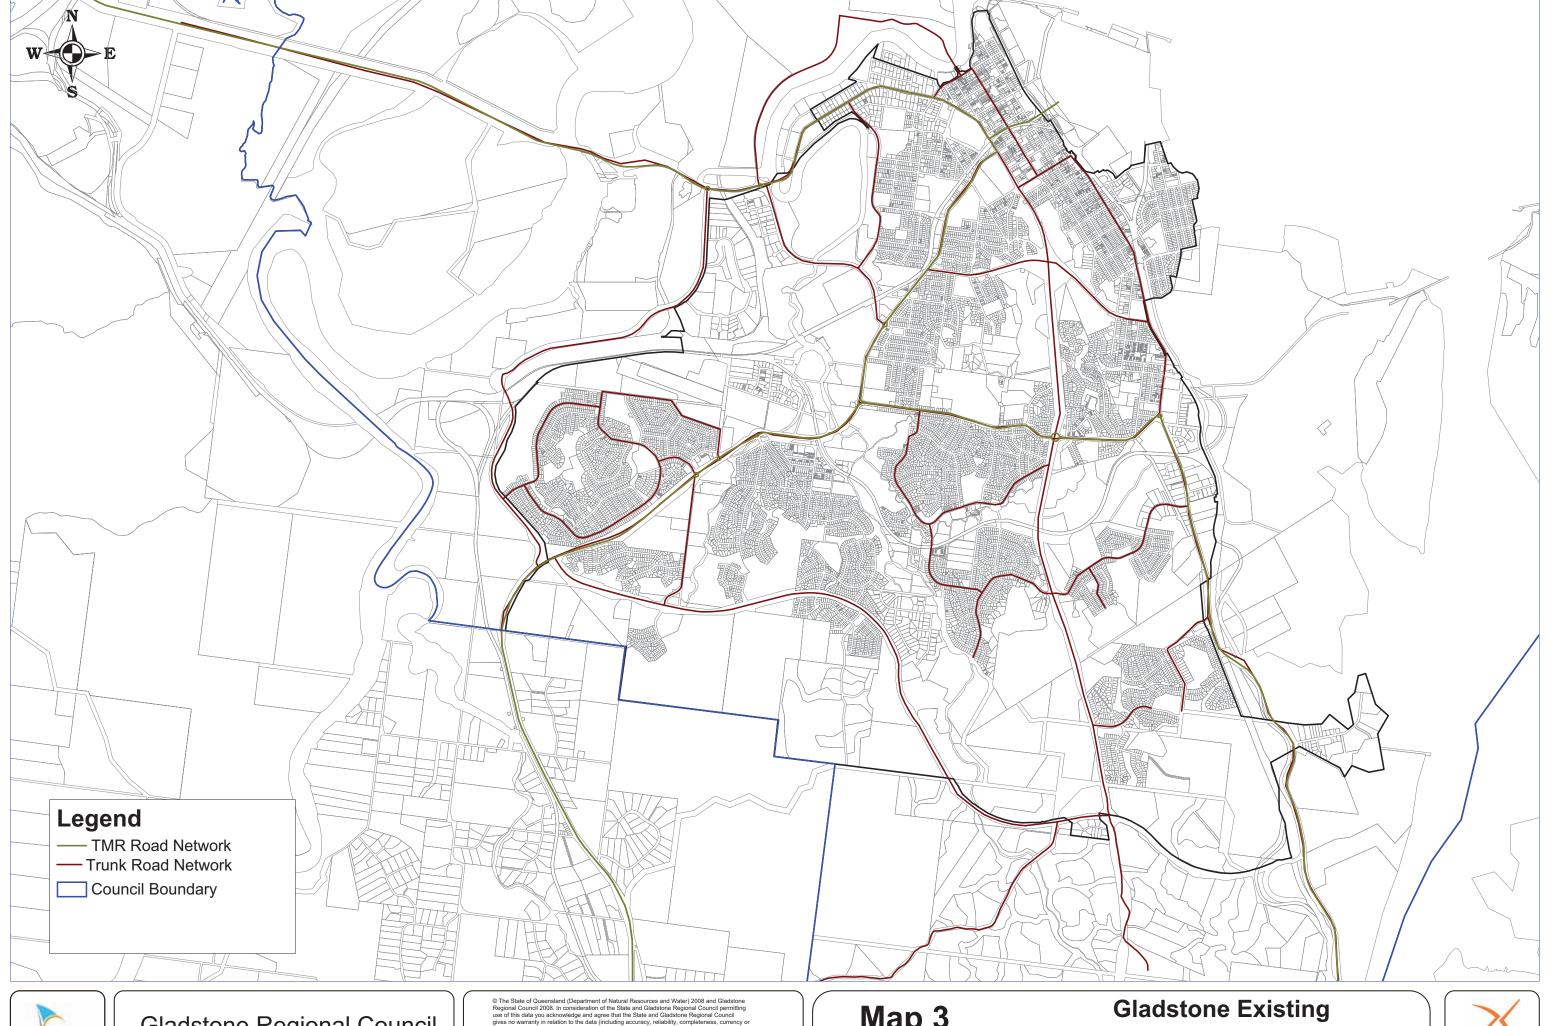

Gladstone Regional Council

Infrastructure Planning Calliope Office

© The State of Queensland (Department of Natural Resources and Water) 2008 and Gladstone Regional Council 2008. In consideration of the State and Gladstone Regional Council permitting use of this data you acknowledge and agree that the State and Gladstone Regional Council gives no warranty in relation to the data (including accuracy, reliability, completeness, currency or suitability) and accept no liability (including without limitation, liability in negligence) for any loss, damage or costs (including consequential damage) relating to any use of the data. Data must not be used for direct marketing or be used in breach of the privacy laws.

Map 3

**Trunk Road Network** 

Map Produced: 29th June 2011