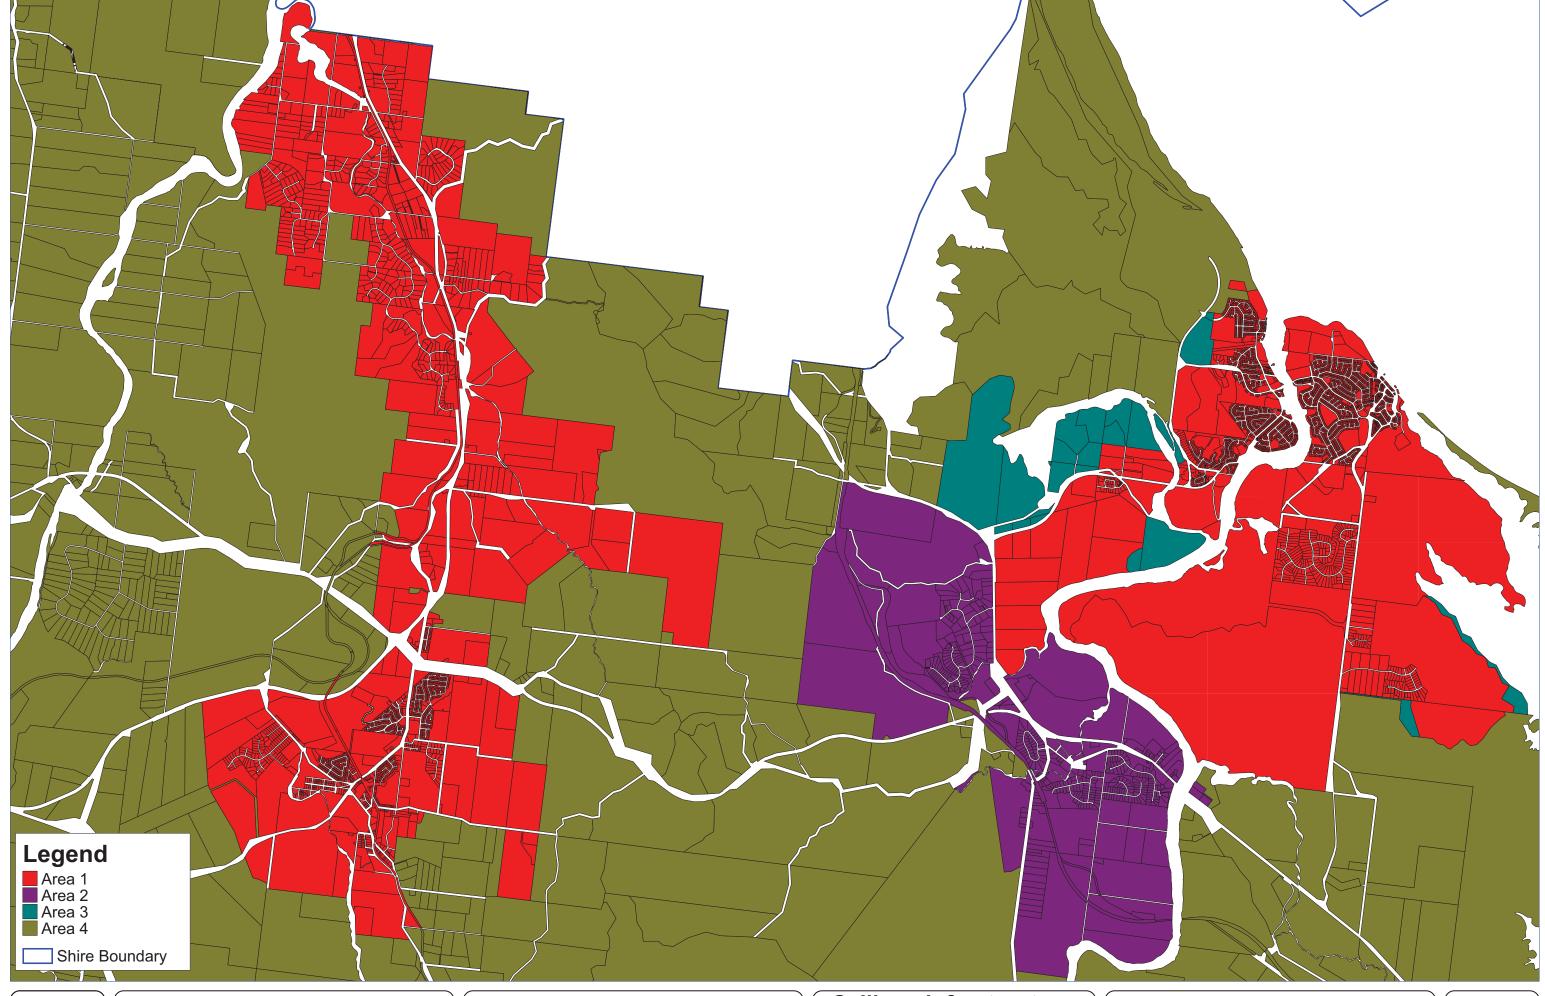

## Calliope Infrastructure Charge Areas

Calliope, Beecher, Tannum Sands, Boyne Island, Benaraby, Wurdong Heights

Map 3

**GDA**