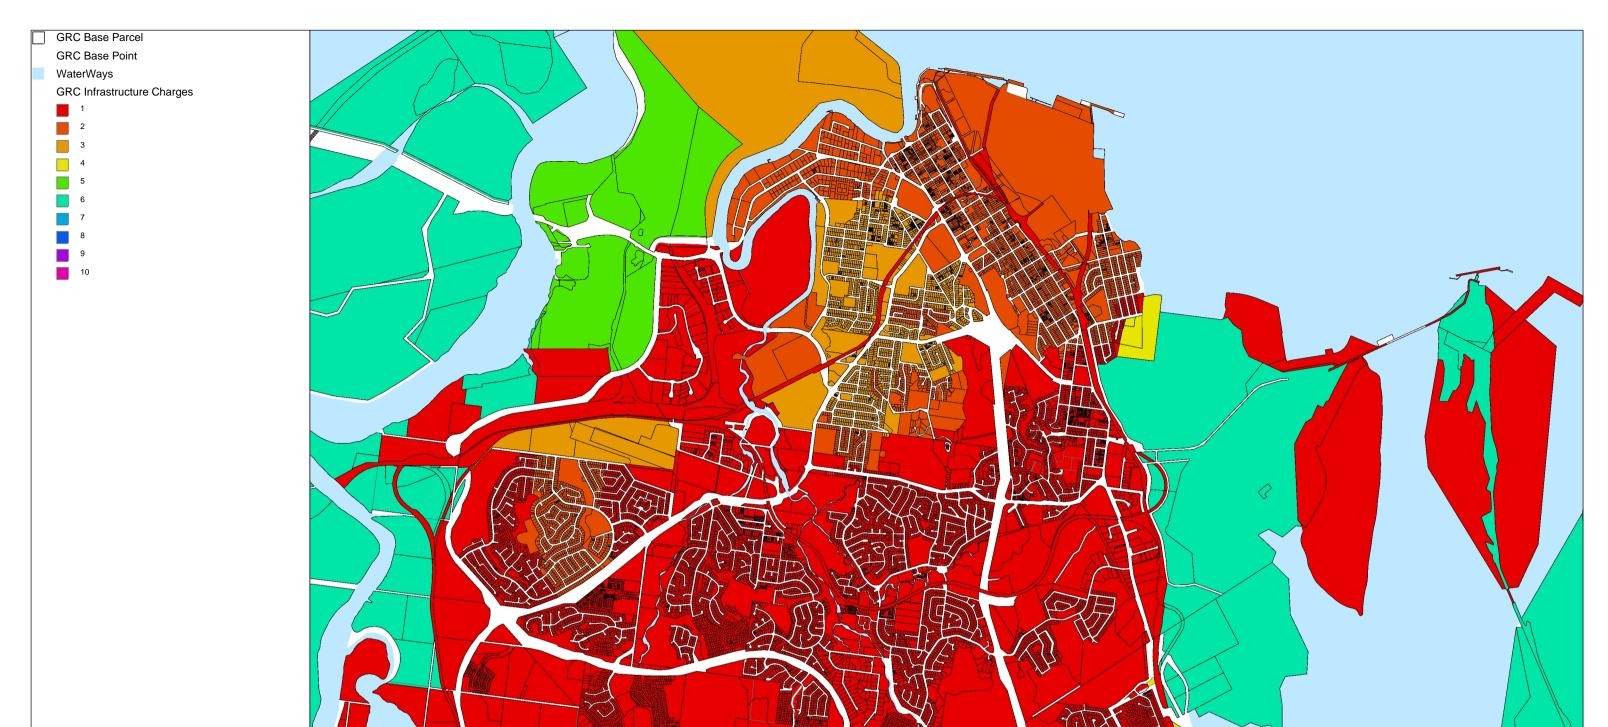

Gladstone Regional Council Charge Areas -Map 2a (Gladstone)

1,020.90 0 510.45 1,020.90 Meters

Printed: 14-Oct-2015

Map Scale 1: 40,836

Original Size: A3

© The State of Queensland Department of Natural Resources and Mines 2015 and Gladstone Regional Council 2015. In consideration of the State and Gladstone Regional Council permitting use of this data you acknowledge and agree that the State and Gladstone Regional Council gives no warranty in relation to the data including accuracy, reliability, completeness, currency or suitability and accept no liability including without limitation, liability in negligence for any loss, damage or costs including consequential damage relating to any use of the data. Data must not be used for direct marketing or be used in breach of the privacy laws. The information shown on this plan is approximate only and should not be considered as any more than indicative only.