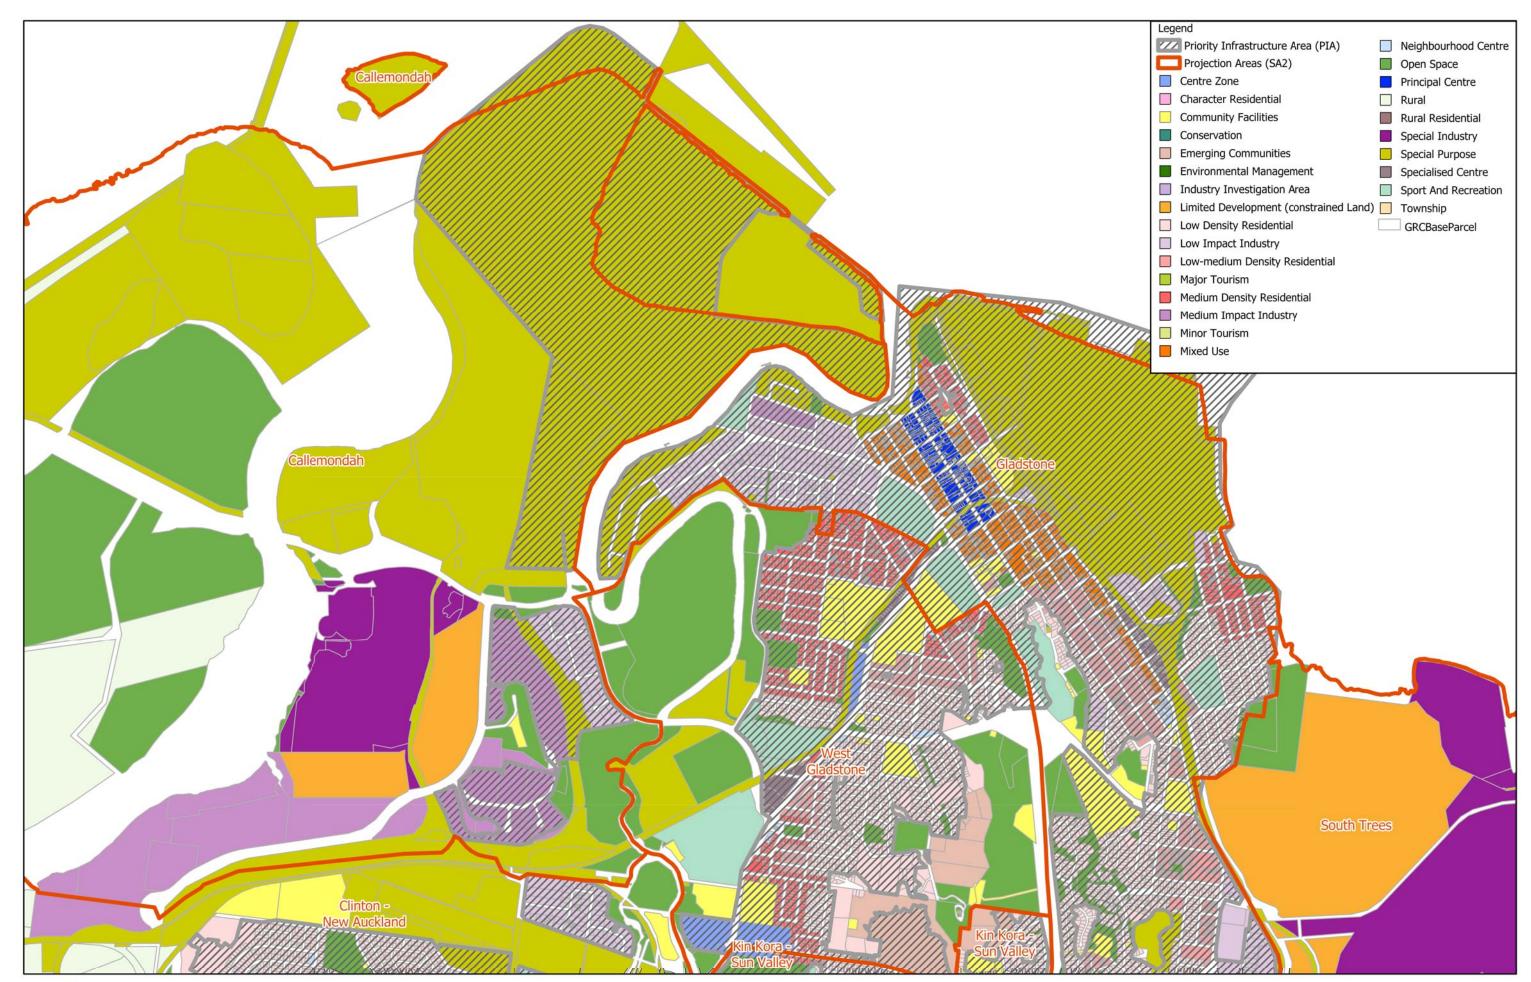

Map Scale: Scale 1:25,000 Original Size: A3

Date: 15/11/2016

Map 5 - PIA with Zoning Gladstone (North) © The State of Queensland Department of Natural Resources and Mines 2016 and Gladstone Regional Council 2016. In consideration of the State and Gladstone Regional Council permitting use of this data you acknowledge and agree that the State and Gladstone Regional Council gives no warranty in relation to the data including accuracy, reliability, completeness, currency or suitability and accept no liability including without limitation, liability in negligence for any loss, damage or costs including consequential damage relating to any use of the data. Data must not be used for direct marketing or be used in breach of the privacy laws. The information shown on this plan is approximate only and should not be considered as any more than indicative only.