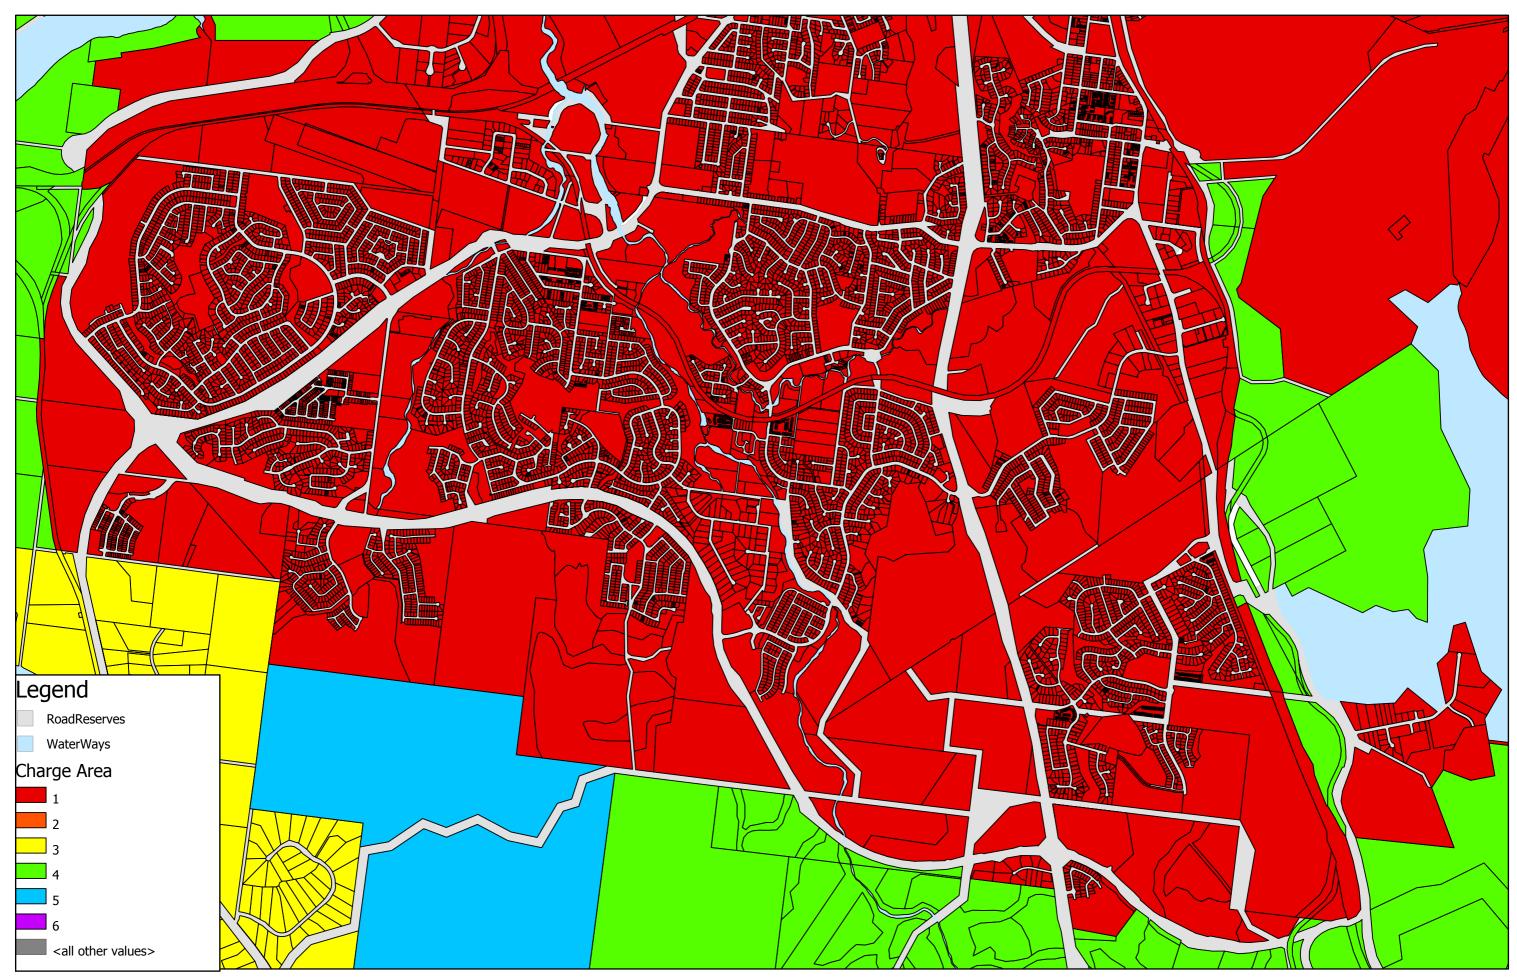

Map Scale: Scale 1:25,000 Original Size: A3

Date: 14/12/2016

Map 3 Gladstone (South) © The State of Queensland Department of Natural Resources and Mines 2016 and Gladstone Regional Council 2016. In consideration of the State and Gladstone Regional Council permitting use of this data you acknowledge and agree that the State and Gladstone Regional Council gives no warranty in relation to the data including accuracy, reliability, completeness, currency or suitability and accept no liability including without limitation, liability in negligence for any loss, damage or costs including consequential damage relating to any use of the data. Data must not be used for direct marketing or be used in breach of the privacy laws. The information shown on this plan is approximate only and should not be considered as any more than indicative only.