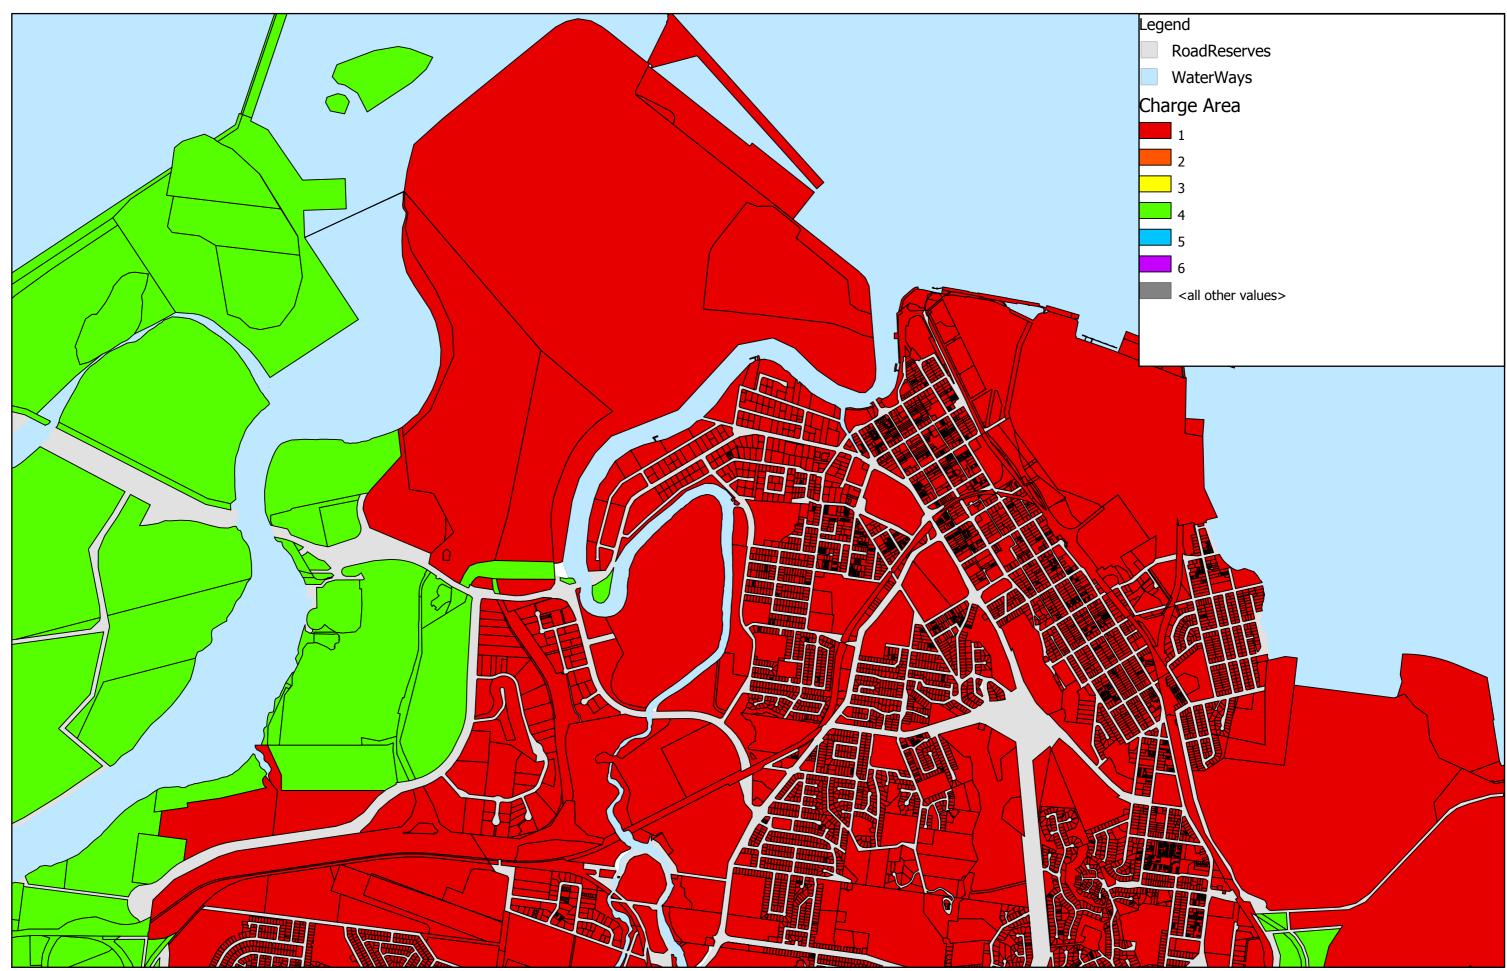

Map Scale: Scale 1:25,000 Original Size: A3

Date: 14/12/2016 

Map 2 Gladstone (North) © The State of Queensland Department of Natural Resources and Mines 2016 and Gladstone Regional Council 2016. In consideration of the State and Gladstone Regional Council permitting use of this data you acknowledge and agree that the State and Gladstone Regional Council gives no warranty in relation to the data including accuracy, reliability, completeness, currency or suitability and accept no liability including without limitation, liability in negligence for any loss, damage or costs including consequential damage relating to any use of the data. Data must not be used for direct marketing or be used in breach of the privacy laws. The information shown on this plan is approximate only and should not be considered as any more than indicative only.