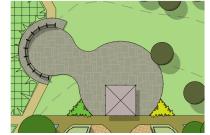

FORMAL TRAFFICABLE PATHWAY

TRAFFICABLE BRIDGE

"VISTA" TO INFORMATION CENTRE & CAFE

ROADWAY THROUGH TO — WESTERN PART OF BOTANIC GARDENS

745m<sup>2</sup>

## MASTER SITE PLAN

1:1000

COMMUNITY PERMACULTURE GARDEN (RAISED GARDEN BEDS, ETC...)

DEMONSTRATION GARDENS PRECINCT. "OWL" MOTIF INTENDED TO DISPLAY THE APPLICATION OF LOCAL NATIVE PLANTS IN A RESIDENTIAL SETTING.

FEATURE TOPIARY ARTWORK AT ENTRY "OWL"

EXPERIMENTAL GARDEN INTENDED FOR THE TESTING OF NATIVE PLANTS FOR USE AS STREET TREES, ETC...

MASTER PLANNING CREATES
OPPORTUNITY FOR "VISTAS" VISUALLY
LINKING NEW AREA WITH EXISTING
GARDEN LOCALITIES

FEATURE TOPIARY ARBOUR AS A GATEWAY TO THE PICNIC AREA

SOUTH PACIFIC FLORA LINK - DISPLAYING PLANTS CONSISTENTLY FOUND IN DIFFERENT PACIFIC LOCATIONS

GAZEBO PRECINCT - FEATURE DECOMPOSED GRANITE GATHERING AREA LINKING GAZEBO (8m x 8m) WITH LOCALITY COMPASS