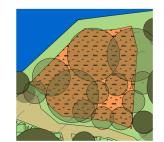

FEATURE TOPIARY ARBOUR AS A GATEWAY TO THE PICNIC AREA

SOUTH PACIFIC FLORA LINK - DISPLAYING PLANTS CONSISTENTLY FOUND IN DIFFERENT PACIFIC LOCATIONS

GAZEBO PRECINCT - FEATURE DECOMPOSED GRANITE GATHERING AREA LINKING GAZEBO (8m x 8m) WITH LOCALITY COMPASS