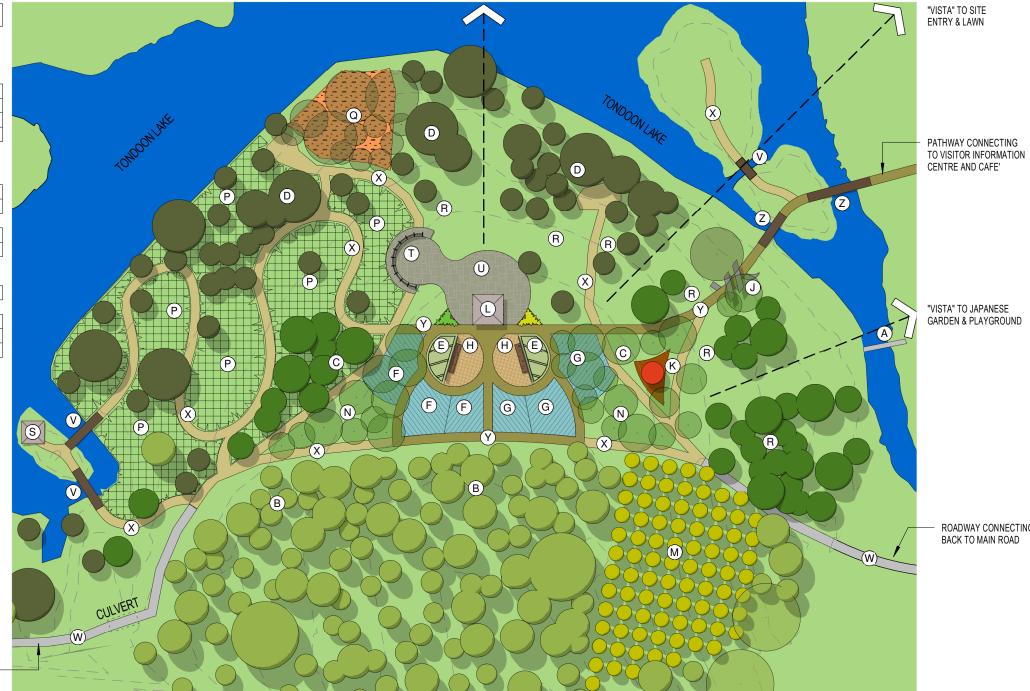

## MASTER SITE PLAN

1:1000

COMMUNITY PERMACULTURE GARDEN (RAISED GARDEN BEDS, ETC...)

DEMONSTRATION GARDENS PRECINCT. "OWL" MOTIF INTENDED TO DISPLAY THE APPLICATION OF LOCAL NATIVE PLANTS IN A RESIDENTIAL SETTING.