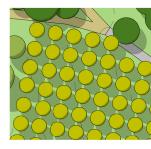

## MASTER SITE PLAN

1:1000

COMMUNITY PERMACULTURE GARDEN (RAISED GARDEN BEDS, ETC...)

DEMONSTRATION GARDENS PRECINCT. "OWL" MOTIF INTENDED TO DISPLAY THE APPLICATION OF LOCAL NATIVE PLANTS IN A RESIDENTIAL SETTING.