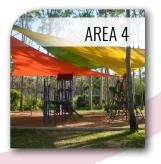

### PLAYGROUND AREA & BBQ

Powered site Jumping castle/ tents BBQ, tables, & seats Amenities nearby Playground nearby

### Eastern Side

- Area 1 Arboretum Shelter & Oval
- Area 2 Arboretum Billabong
- Area 3 Picnic Area Off Roundabout
- Area 4 Playground Area & BBQ
- Area 5 Vitea Mortae Area
- Area 6 Japanese Tea Garden
- Area 15 Grass Area Below Deck