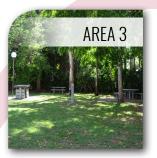

#### PICNIC AREA OFF ROUNDABOUT

No power BBQs, tables, & seats Playground nearby

### Eastern Side

- Area 1 Arboretum Shelter & Oval
- Area 2 Arboretum Billabong
- Area 3 Picnic Area Off Roundabout
- Area 4 Playground Area & BBQ
- Area 5 Vitea Mortae Area
- Area 6 Japanese Tea Garden
- Area 15 Grass Area Below Deck