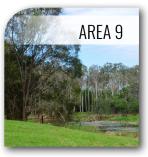

#### LAKE EDGE FIRST MOUND

LAKE EDGE

FIG TREE

No amenities nearby

No power

No power Amenities nearby

AREA 10

### Western Side

Area 7 - Orientation Shelter Area 8 - Lake Edge Pandanus Area 9 - Lake Edge First Mound Area 10 - Lake Edge Fig Tree Area 11 - Banksia Vista Area Area 12 - Eucalypt Vista Area 13 - Lawn at Old Intake Tower Area 14 - Grass Tree/ Cycad Lawn