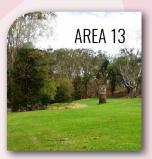

# LAWN AT OLD

No power No amenities nearby

GRASS TREE/ CYCAD LAWN

No power No amenities nearby

### Western Side

Area 7 - Orientation Shelter Area 8 - Lake Edge Pandanus Area 9 - Lake Edge First Mound Area 10 - Lake Edge Fig Tree Area 11 - Banksia Vista Area Area 12 - Eucalypt Vista Area 13 - Lawn at Old Intake Tower Area 14 - Grass Tree/ Cycad Lawn