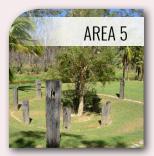

#### JAPANESE TEA GARDEN

Max of 40 guests No power Small functions Amenities nearby

### Eastern Side

- Area 1 Arboretum Shelter & Oval
- Area 2 Arboretum Billabong
- Area 3 Picnic Area Off Roundabout
- Area 4 Playground Area & BBQ
- Area 5 Vitea Mortae Area
- Area 6 Japanese Tea Garden
- Area 15 Grass Area Below Deck