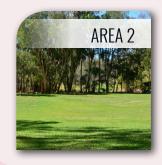

#### ARBORETUM BILLABONG

Powered site Jumping castles/ tents Large function site Amenities nearby

### Eastern Side

- Area 1 Arboretum Shelter & Oval
- Area 2 Arboretum Billabong
- Area 3 Picnic Area Off Roundabout
- Area 4 Playground Area & BBQ
- Area 5 Vitea Mortae Area
- Area 6 Japanese Tea Garden
- Area 15 Grass Area Below Deck