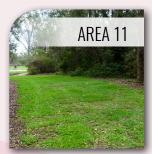

#### BANKSIA VISTA AREA

No power Orientation Shelter nearby Amenities nearby

### Western Side

Area 7 - Orientation Shelter Area 8 - Lake Edge Pandanus Area 9 - Lake Edge First Mound Area 10 - Lake Edge Fig Tree Area 11 - Banksia Vista Area Area 12 - Eucalypt Vista Area 13 - Lawn at Old Intake Tower Area 14 - Grass Tree/ Cycad Lawn