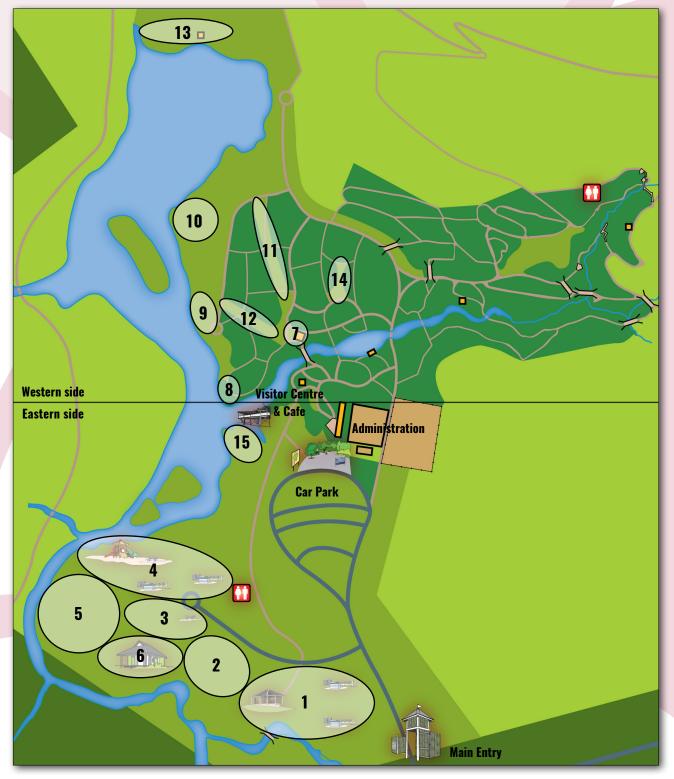

### Eastern Side

- Area 1 Arboretum Shelter & Oval
- Area 2 Arboretum Billabong
- Area 3 Picnic Area Off Roundabout
- Area 4 Playground Area & BBQ
- Area 5 Vitea Mortae Area
- Area 6 Japanese Tea Garden
- Area 15 Grass Area Below Deck

### Western Side

Area 7 - Orientation Shelter Area 8 - Lake Edge Pandanus Area 9 - Lake Edge First Mound Area 10 - Lake Edge Fig Tree Area 11 - Banksia Vista Area Area 12 - Eucalypt Vista Area 13 - Lawn at Old Intake Tower Area 14 - Grass Tree/ Cycad Lawn