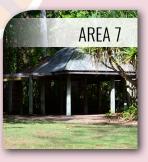

#### ORIENTATION SHELTER

Powered site Wet weather site Amenities nearby

### Western Side

Area 7 - Orientation Shelter Area 8 - Lake Edge Pandanus Area 9 - Lake Edge First Mound Area 10 - Lake Edge Fig Tree Area 11 - Banksia Vista Area Area 12 - Eucalypt Vista Area 13 - Lawn at Old Intake Tower Area 14 - Grass Tree/ Cycad Lawn