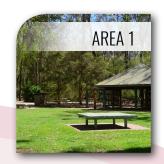

#### ARBORETUM SHELTER & OVAL

Powered site Jumping castle/ tents Large function site Wet weather site BBQs, tables, & seats Amenities nearby

### Eastern Side

- Area 1 Arboretum Shelter & Oval
- Area 2 Arboretum Billabong
- Area 3 Picnic Area Off Roundabout
- Area 4 Playground Area & BBQ
- Area 5 Vitea Mortae Area
- Area 6 Japanese Tea Garden
- Area 15 Grass Area Below Deck